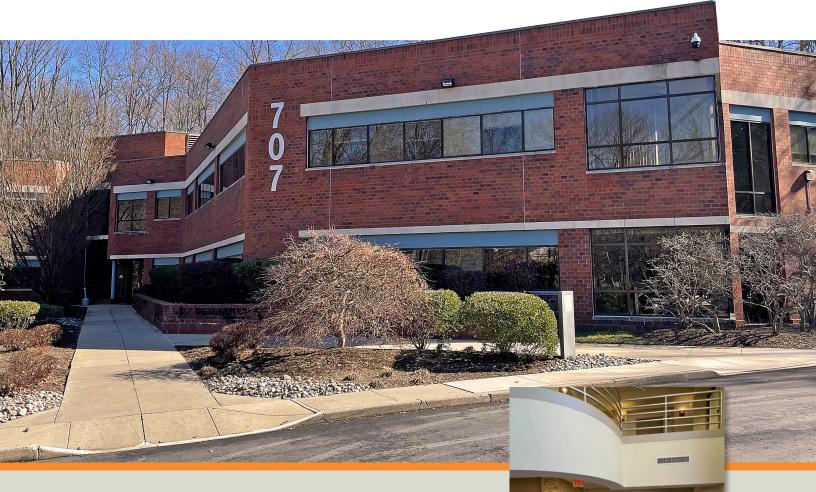

### **707 State Rd, Suite 105** Princeton, NJ

### 2,456 RSF Available Immediately!

- Premier office or medical space directly off building lobby.
- Ample parking for tenant and guests.
- Open layout with ability to customize floorplan.
- \$26/RSF + \$2.75 Tenant Electric.
- Flexible lease term.