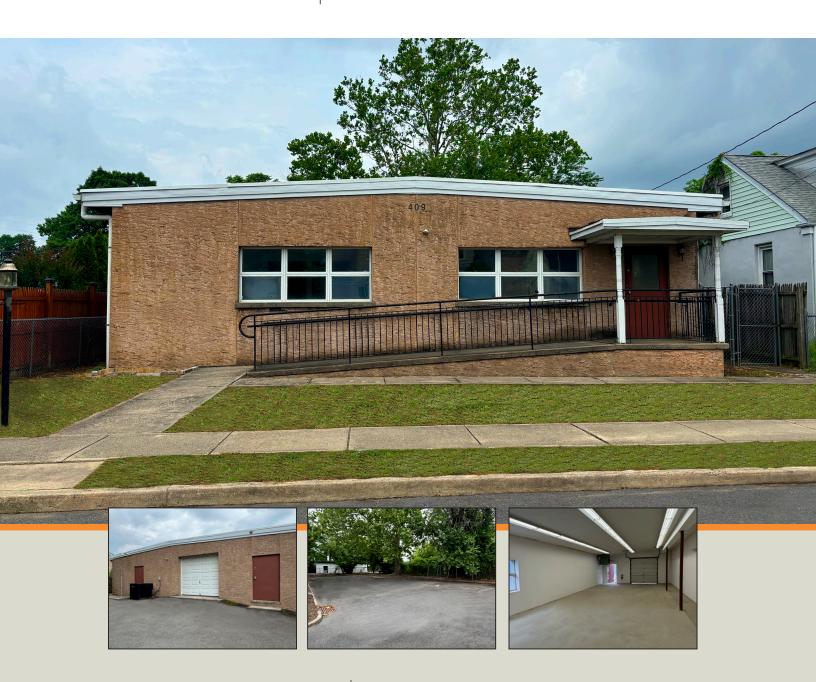

# FOR LEASE | 409 Hazel Ave. Road, Ewing, NJ

3,200 RSF Available!

Rent – \$3750/month + utilities

#### FOR LEASE | 409 Hazel Ave. | Ewing, NJ

Small stand-alone industrial building for lease. Located just off of Olden Ave., this is a great opportunity for a local contractor or small industrial user. Space is approximately half office and half garage/storage. One drive-in door leads to a private parking lot that can be used for fleet parking or storage. Fully climate controlled space with two bathrooms.