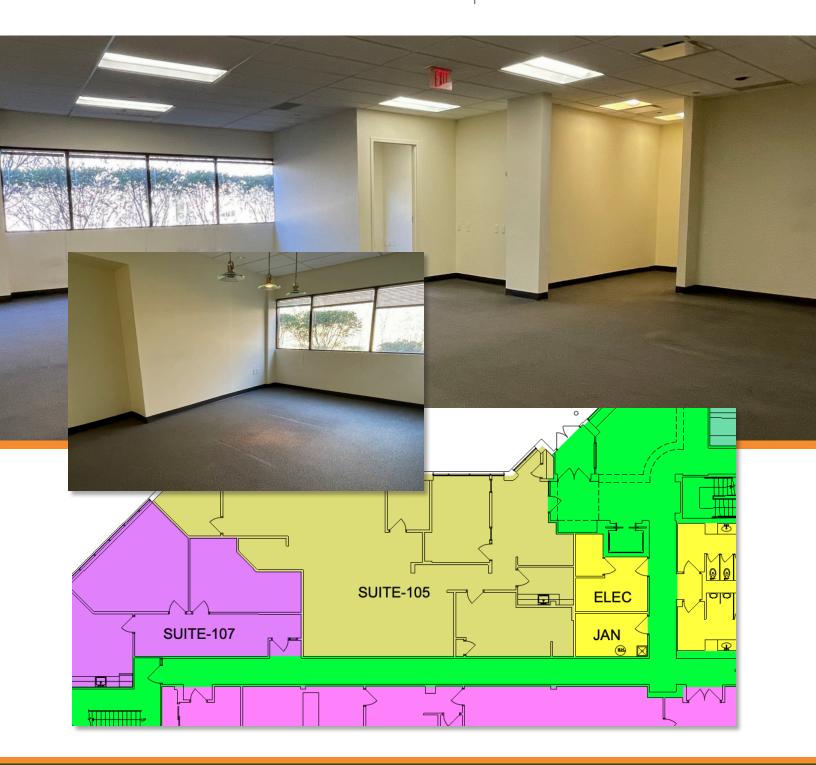

### **707 State Rd, Suite 105** Princeton, NJ

### 2,456 RSF Available Immediately!

- Premier office or medical space directly off building lobby.
- Ample parking for tenant and guests.
- Open layout with ability to customize floorplan.
- \$26/RSF + \$2.75 Tenant Electric.
- Flexible lease term.

## **707 State Rd, Suite 105** | Princeton, NJ

Contact for further information: