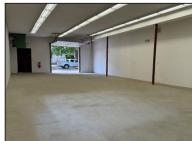

# FOR LEASE | 409 Hazel Ave. Road, Ewing, NJ

3,200 RSF Available!

Rent – \$3750/month + utilities

#### FOR LEASE | 409 Hazel Ave. | Ewing, NJ

Small stand-alone industrial building for lease. Located just off of Olden Ave., this is a great opportunity for a local contractor or small industrial user. Space is approximately half office and half garage/storage. One drive-in door leads to a private parking lot that can be used for fleet parking or storage. Fully climate controlled space with two bathrooms.