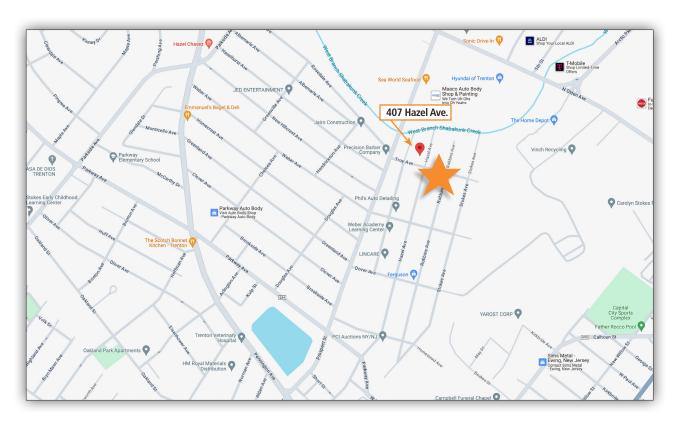

# FOR LEASE | 409 Hazel Ave. Road, Ewing, NJ

3,200 RSF Available!

Rent – \$3750/month + utilities

#### FOR LEASE | 409 Hazel Ave. | Ewing, NJ

Small stand-alone industrial building for lease. Located just off of Olden Ave., this is a great opportunity for a local contractor or small industrial user. Space is approximately half office and half garage/storage. One drive-in door leads to a private parking lot that can be used for fleet parking or storage. Fully climate controlled space with two bathrooms.