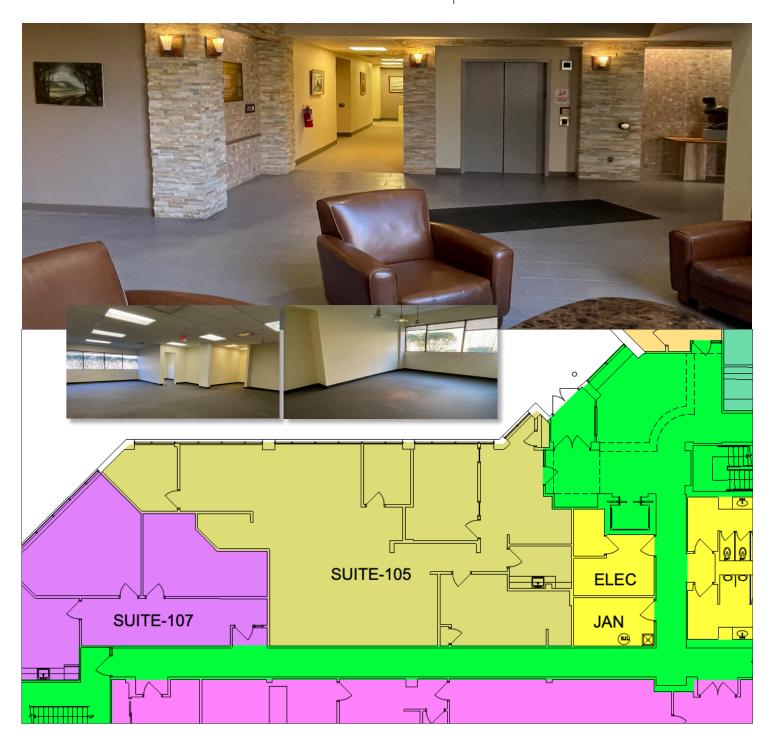

### **707 State Rd, Suite 105** Princeton, NJ

### 2,456 RSF Available Immediately!

- Premier office or medical space directly off building lobby.
- Ample parking for tenant and guests.
- Open layout with ability to customize floorplan.
- \$26/RSF + \$2.75 Tenant Electric.
- Flexible lease term.

## **707 State Rd, Suite 105** | Princeton, NJ

Contact for further information: