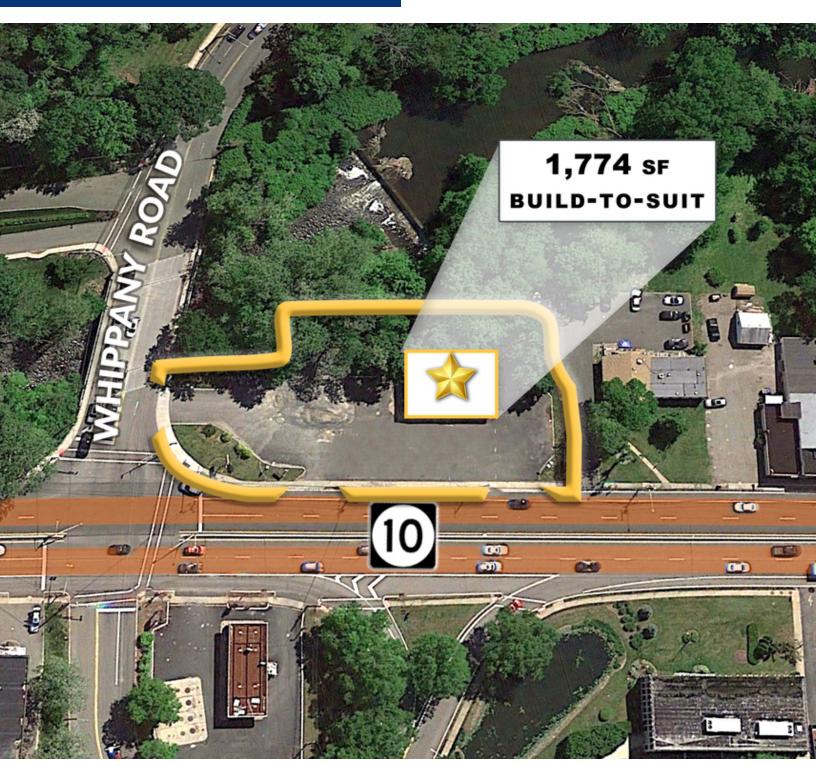

### **OFFERING SUMMARY**

Available SF: 1.774 SF

Lease Rate: Call For Details

#### **PROPERTY HIGHLIGHTS**

- 1,774 SF Available
- Build-To-Suit | Restaurant | Retail Building
- 825 SF Restaurant Patio Available
- Prime Highway Location | Densely Populated | Strong Retail Market
- Great Location For: Food | Medical | Fitness | Retail | Salon/ Wellness
- Over 5 Cars Per 1,000 SF Parking
- Located At Signalized Intersection W/Direct Access to 287
- 33,055 VPD | Route 10
- 17,633 VPD | Whippany Road
- New Construction