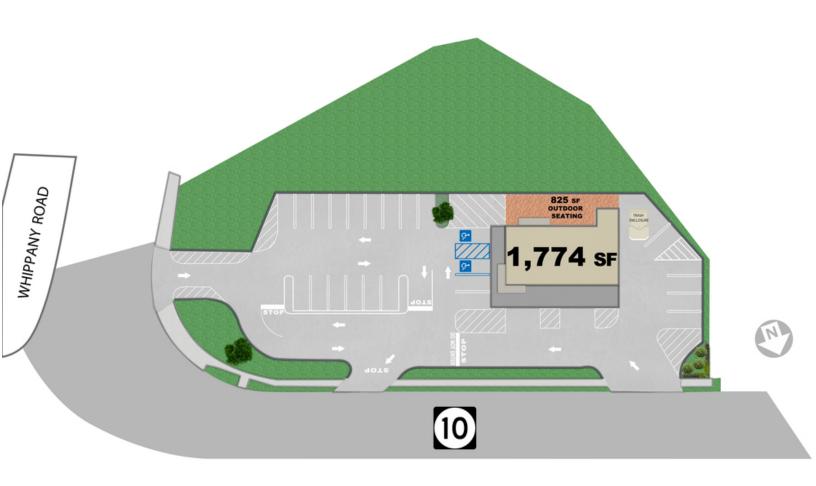

### **OFFERING SUMMARY**

Available SF: 1.774 SF

Lease Rate: Call For Details

#### **PROPERTY HIGHLIGHTS**

- 1,774 SF Available
- Build-To-Suit | Restaurant | Retail Building
- 825 SF Restaurant Patio Available
- Prime Highway Location | Densely Populated | Strong Retail Market
- Great Location For: Food | Medical | Fitness | Retail | Salon/ Wellness
- Over 5 Cars Per 1,000 SF Parking
- Located At Signalized Intersection W/Direct Access to 287
- 33,055 VPD | Route 10
- 17,633 VPD | Whippany Road
- New Construction