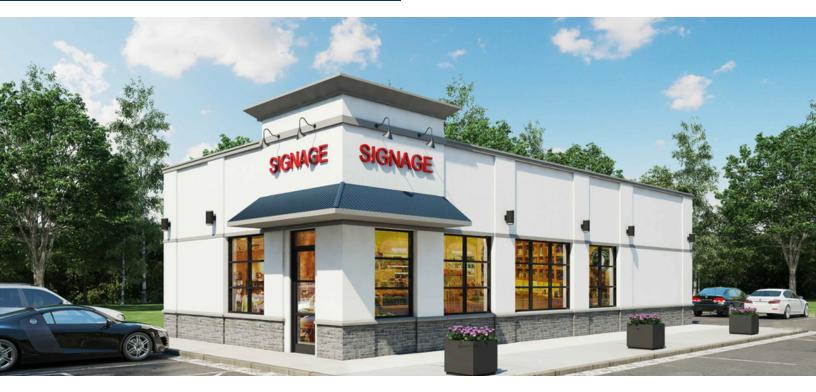

### PROPERTY OVERVIEW

Free-Standing | Build-To-Suit | For Lease

#### **PROPERTY HIGHLIGHTS**

- 1,774 SF Available
- Build-To-Suit | Restaurant | Retail Building
- 825 SF Restaurant Patio Available
- Prime Highway Location | Densely Populated | Strong Retail Market
- Great Location For: Food | Medical | Fitness | Retail | Salon/ Wellness
- Over 5 Cars Per 1,000 SF Parking
- Located At Signalized Intersection W/Direct Access to 287
- 33,055 VPD | Route 10
- 17,633 VPD | Whippany Road
- New Construction