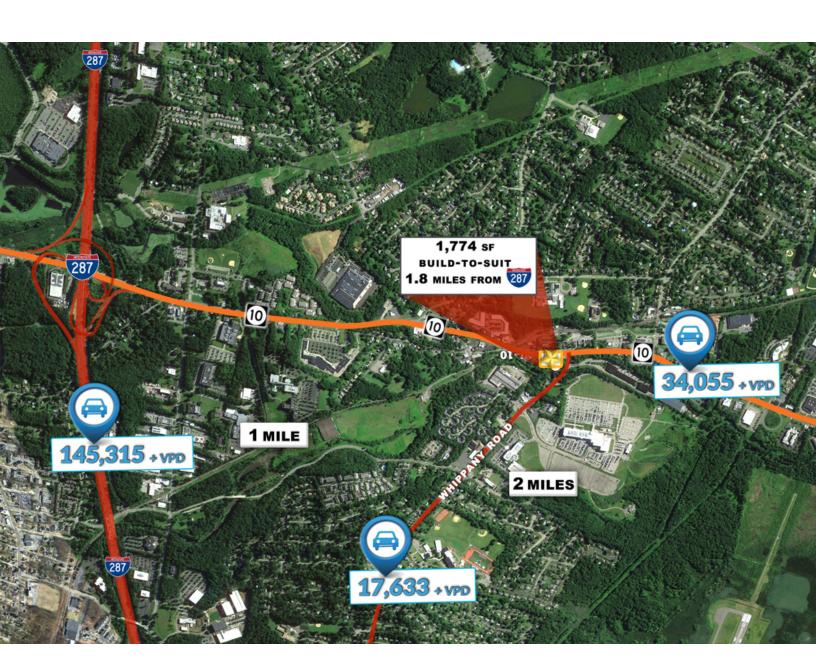

#### **PROPERTY HIGHLIGHTS**

- 1,774 SF Available
- Build-To-Suit | Restaurant | Retail Building
- 825 SF Restaurant Patio Available
- Prime Highway Location | Densely Populated | Strong Retail Market
- Great Location For: Food | Medical | Fitness | Retail | Salon/ Wellness
- Over 5 Cars Per 1,000 SF Parking
- Located At Signalized Intersection W/Direct Access to 287
- 33,055 VPD | Route 10
- 17,633 VPD | Whippany Road
- New Construction