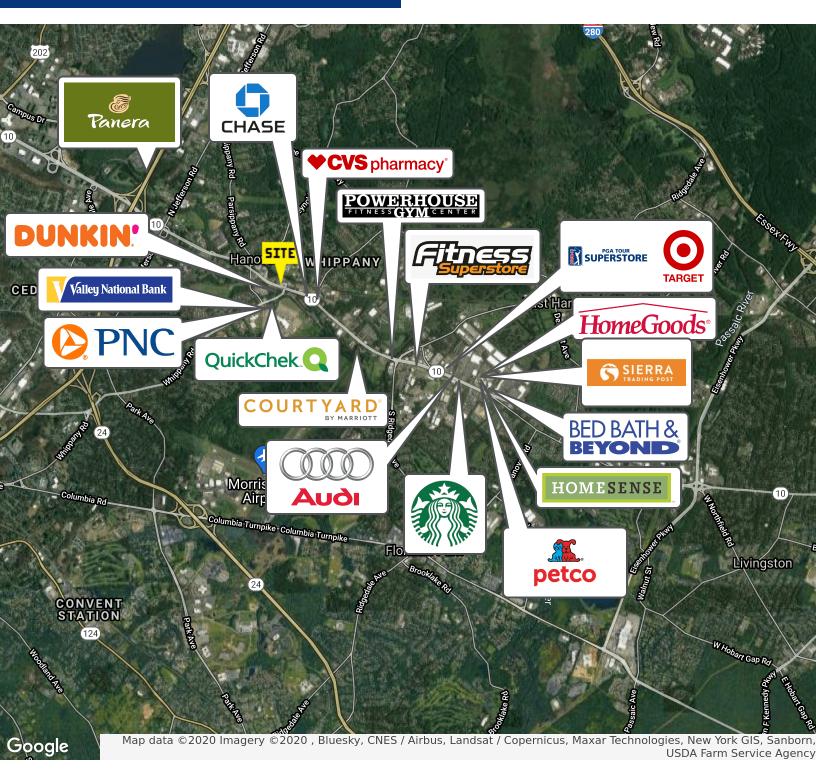

### **NEIGHBORING TENANTS**

COURTYARD

### PROPERTY OVERVIEW

Free-Standing | Build-To-Suit | For Lease

#### **PROPERTY HIGHLIGHTS**

- 1,774 SF Available
- Build-To-Suit | Restaurant | Retail Building
- 825 SF Restaurant Patio Available
- Prime Highway Location | Densely Populated | Strong Retail Market
- Great Location For: Food | Medical | Fitness | Retail | Salon/ Wellness
- Over 5 Cars Per 1,000 SF Parking
- Located At Signalized Intersection W/Direct Access to 287
- 33,055 VPD | Route 10
- 17,633 VPD | Whippany Road
- New Construction