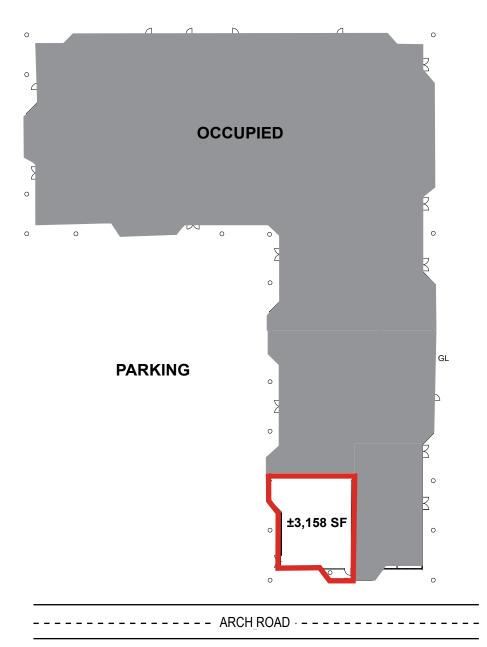

### PROPERTY FEATURES

AVAILABLE:

Suite 150: ±3,158 SF

Space is in shell condition

TOTAL BUILDING SIZE: ±32,640 SF

PARCEL SIZE: ±2.5 Acres

ADDITIONAL FEATURES: Immediate access to HWY 99
Arch Road Frontage

LEASE RATE Contact Broker