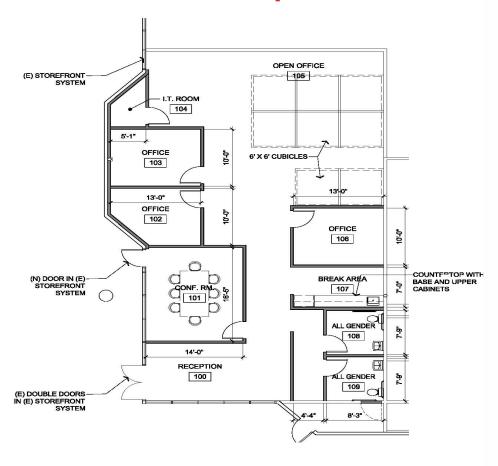

# FOR LEASE OR SALE

### PROPERTY FEATURES

AVAILABLE:

Suite 150: ±3,158 SF

Space is in shell condition

TOTAL BUILDING SIZE: ±32,640 SF

PARCEL SIZE: ±2.5 Acres

ADDITIONAL FEATURES: Immediate access to HWY 99
Arch Road Frontage

LEASE RATE Contact Broker



#### CONTACT



Tim Mustin Vice President tim.mustin@am.jll.com +1 209 390 1687 RE License #01857876



## 3663 ARCH ROAD

STOCKTON • CALIFORNIA











Tim Mustin
Vice President
tim.mustin@am.jll.com
+1 209 390 1687
RE License #01857876

## 3663 ARCH ROAD

STOCKTON • CALIFORNIA

### **CONCEPTUAL PLANS**

### **Office Space**



### **Retail Space**





#### **CONTACT**



Tim Mustin Vice President tim.mustin@am.jll.com 209 390 1687 CA LIC 01857876