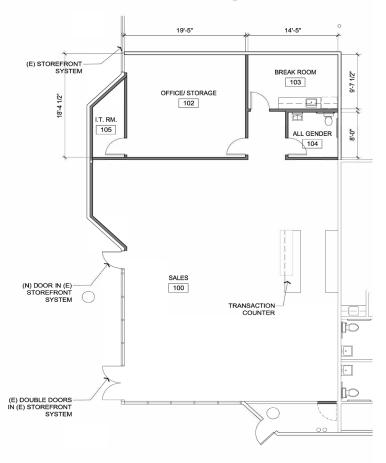

# FOR LEASE OR SALE

### PROPERTY FEATURES

AVAILABLE:

Suite 150: ±3,158 SF

Space is in shell condition

TOTAL BUILDING SIZE: ±32,640 SF

PARCEL SIZE: ±2.5 Acres

ADDITIONAL FEATURES: Immediate access to HWY 99
Arch Road Frontage

LEASE RATE Contact Broker



#### CONTACT



Tim Mustin Vice President tim.mustin@am.jll.com +1 209 390 1687 RE License #01857876



## 3663 ARCH ROAD

STOCKTON • CALIFORNIA











Tim Mustin
Vice President
tim.mustin@am.jll.com
+1 209 390 1687
RE License #01857876

## 3663 ARCH ROAD

STOCKTON • CALIFORNIA

### **CONCEPTUAL PLANS**

### **Office Space**



### **Retail Space**





#### **CONTACT**



Tim Mustin Vice President tim.mustin@am.jll.com 209 390 1687 CA LIC 01857876