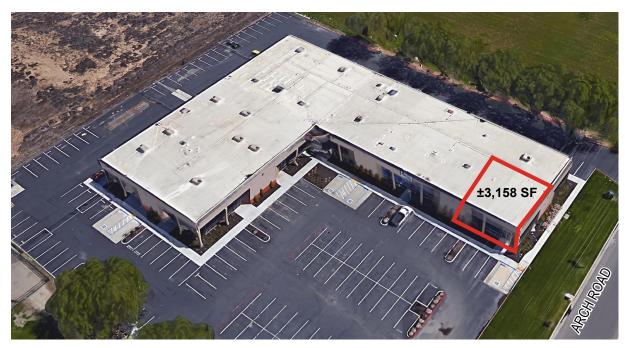

### PROPERTY FEATURES

AVAILABLE:

Suite 150: ±3,158 SF

Space is in shell condition

TOTAL BUILDING SIZE: ±32,640 SF

PARCEL SIZE: ±2.5 Acres

ADDITIONAL FEATURES: Immediate access to HWY 99
Arch Road Frontage

LEASE RATE Contact Broker