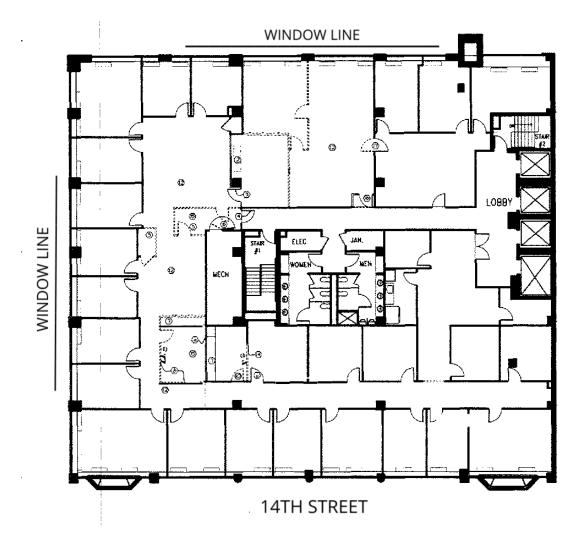

## Lincoln

Washington, DC 20005

| Suite     | Size      | Description           |  |
|-----------|-----------|-----------------------|--|
| Suite 200 | 10,848 SF | Available Immediately |  |

Adam Biberaj Merrill Turnbull Jae Lee 202.513.6736 202.513.6713 abiberaj@lpc.com mturnbull@lpc.com