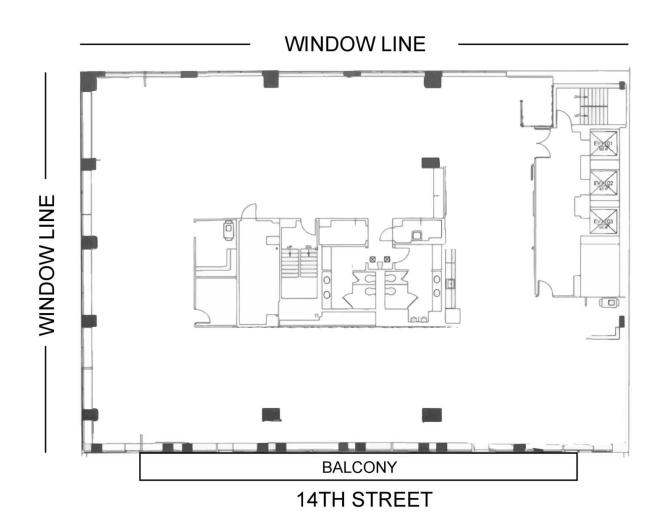

Adam Biberaj 202.513.6736

Merrill Turnbull 202.513.6713 abiberaj@lpc.com mturnbull@lpc.com

Jae Lee 202.513.6718 jlee@lpc.com **Tim Whitebread** 

202.513.6712 twhitebread@lpc.com

Washington, DC 20005

| Suite      | Size     | Description                                     |
|------------|----------|-------------------------------------------------|
| Suite 1200 | 7,995 SF | Includes Private Balcony. Available Immediately |