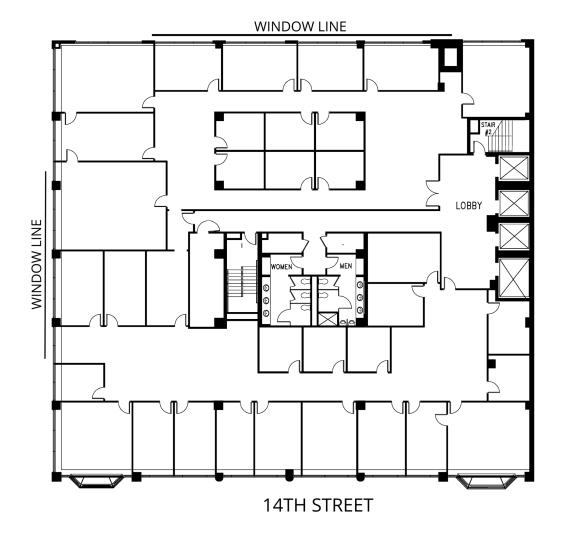

Adam BiberajMerr202.513.6736202.5

abiberaj@lpc.com

Merrill TurnbullJae Lee202.513.6713202.513.6718mturnbull@lpc.comjlee@lpc.com

Tim Whitebread

202.513.6712 twhitebread@lpc.com

| Suite     | Size      | Description           |
|-----------|-----------|-----------------------|
| Suite 900 | 10,362 SF | Available Immediately |

Adam Biberaj 202.513.6736

Merrill Turnbull 202.513.6713 abiberaj@lpc.com mturnbull@lpc.com

Jae Lee 202.513.6718 jlee@lpc.com **Tim Whitebread** 

202.513.6712 twhitebread@lpc.com

Washington, DC 20005

| Suite      | Size     | Description                                     |
|------------|----------|-------------------------------------------------|
| Suite 1200 | 7,995 SF | Includes Private Balcony. Available Immediately |

# Adam BiberajMerrill TurnbullJae LeeTim Whitebread202.513.6736202.513.6713202.513.6718202.513.6712abiberaj@lpc.commturnbull@lpc.comjlee@lpc.comtwhitebread@lpc.com

12th Floor

Lincoln Property Company | 202.513.6700