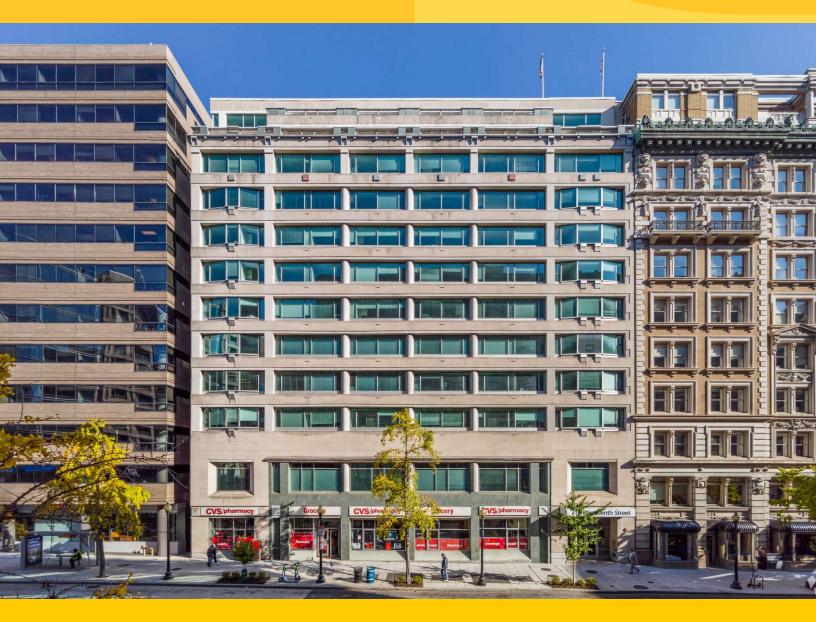

### Office For Lease

7,995 - 10,848 SF

#### **Office For Lease**

Washington, DC 20005

#### **Property Highlights**

- Close proximity to White House
- Full floors opportunities
- Two private balconies
- Easily accessible, blocks from both McPherson Square Metro Station and Metro Center

| Availabilities | SF        | Date Available |
|----------------|-----------|----------------|
| Suite 200      | 10,848 SF | Immediately    |
| Suite 500      | 10,848 SF | Immediately    |
| Suite 900      | 10,362 SF | Immediately    |
| Suite 1200     | 7,995 SF  | Immediately    |