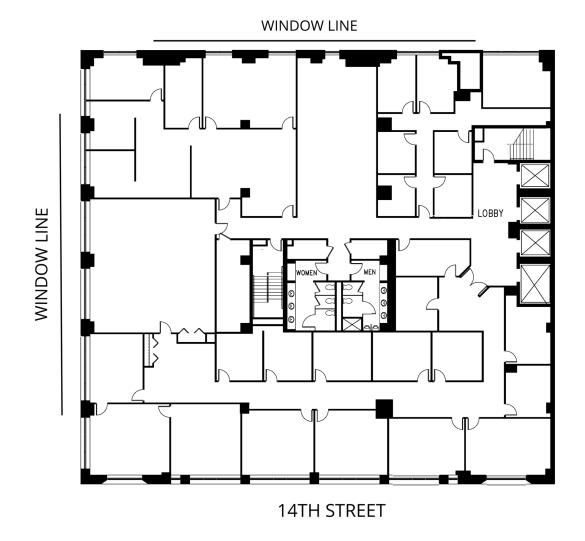

## Lincoln

Washington, DC 20005

| Suite     | Size      | Description           |  |
|-----------|-----------|-----------------------|--|
| Suite 200 | 10,848 SF | Available Immediately |  |

Adam Biberaj Merrill Turnbull Jae Lee 202.513.6736 202.513.6713 abiberaj@lpc.com mturnbull@lpc.com

202.513.6718 jlee@lpc.com **Tim Whitebread** 

202.513.6712 twhitebread@lpc.com

| <br>Suite | Size      | Description           |
|-----------|-----------|-----------------------|
| Suite 500 | 10,848 SF | Available Immediately |