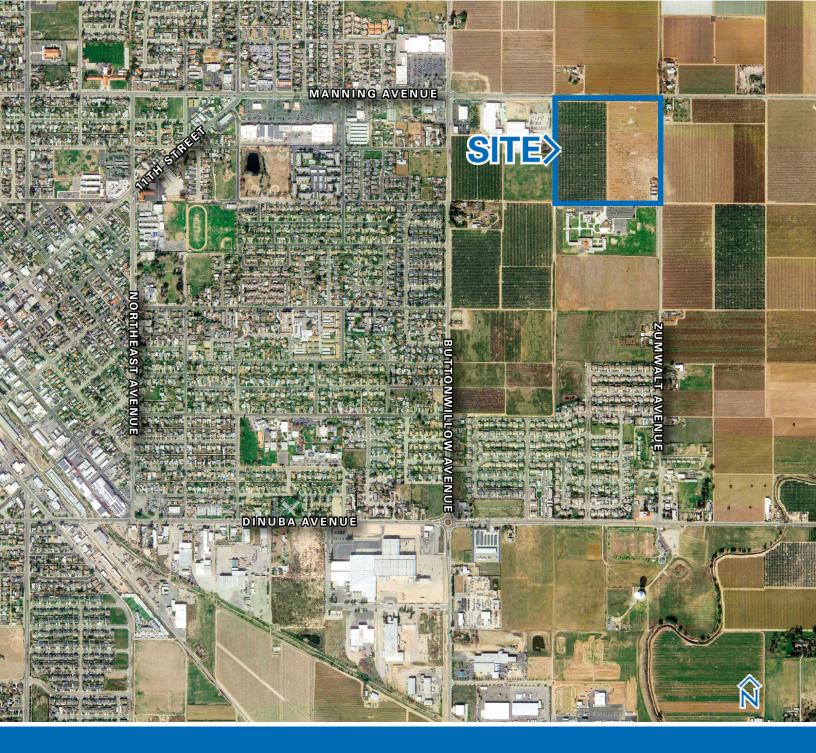

### **LOCATION DESCRIPTION**

This property is located on the SWC of Manning and Zumwalt Avenues. The 38.20± acres is located adjacent and directly north of Silas Bartsch elementary school.