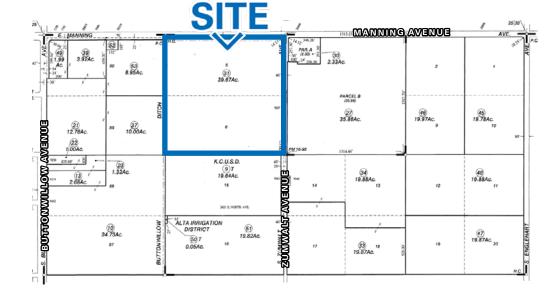

ANNING & ZUMWALT AVENUE - REEDLEY, CA

**Property Size:**  $38.20 \pm acres$ 

**Asking Price:** \$3,500,000 | \$91,623 per acre

**PROPERTY INFORMATION**  APN: 370-040-31

Zoning: Mixed-use

**Planned Land Use:** Commercial/Residential

Water & Sewer: Yes

### **PROPERTY DESCRIPTION**

This 38.20± acre mixed-use project is also known as vested Tentative Map #6129. Uses approved for development for this project are multi-family, single family residential, and commercial. Interested parties to confirm with city for intended uses. Utilities are to the NWC and along south edge of property.

### **LOCATION DESCRIPTION**

This property is located on the SWC of Manning and Zumwalt Avenues. The 38.20± acres is located adjacent and directly north of Silas Bartsch elementary school.

# Parcel Map





### SWC OF MANNING & ZUMWALT AVENUE - REEDLEY, CA

Vesting Tract Map #6129







For information, please contact:

## Jeff Wolpert, ALC

senior Vice President - Land Division to 559-447-6295 jwolpert@pearsonrealty.com CA RE Lic #01487371