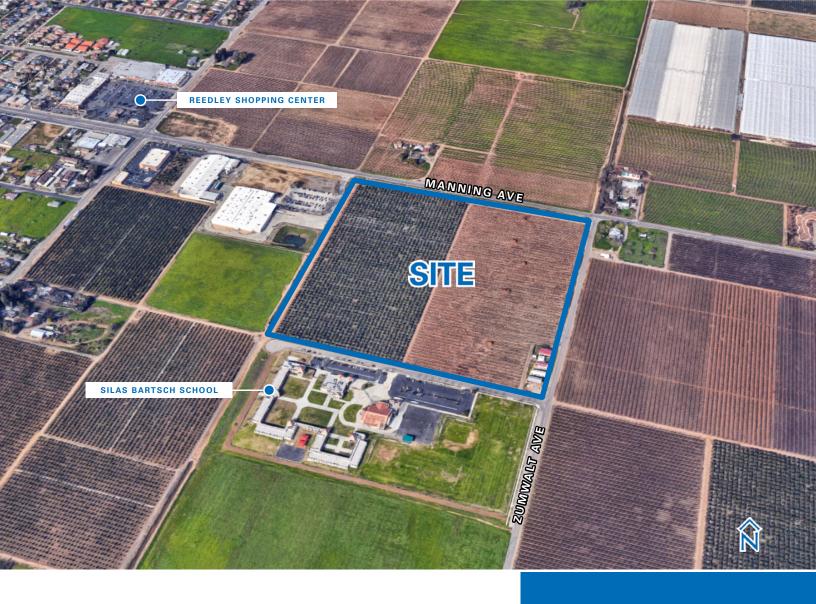

### **LOCATION DESCRIPTION**

This property is located on the SWC of Manning and Zumwalt Avenues. The 38.20± acres is located adjacent and directly north of Silas Bartsch elementary school.