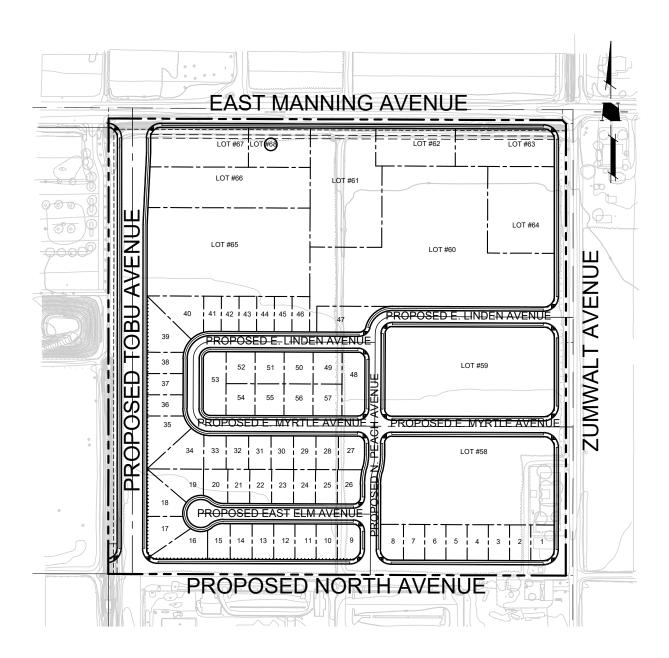

### SWC OF MANNING & ZUMWALT AVENUE - REEDLEY, CA

Vesting Tract Map #6129

For information, please contact: