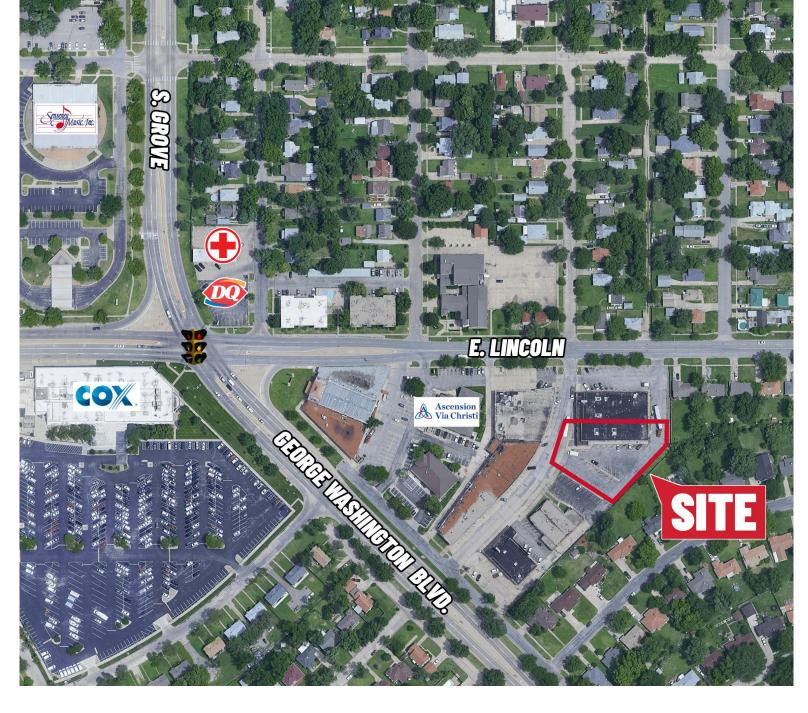

## PROPERTY HIGHLIGHTS

- Infill Wichita location with a population of 235,000 within 5 miles.
- 3 miles to Wichita State University and 8 miles to Wichita Dwight D. Eisenhower National Airport.
- 3 miles from Downtown Wichita.
- Approximately 30 parking stalls.
- 14' ceiling heights.
- Climate controlled.
- Trade area includes: Dairy Queen, QuikTrip, CVS Pharmacy, McDonalds, Hardee's, T-Mobile, Subway, Wendy's, Tack Bell, Denny's, Burger King, Firestone Tire, Big Lots, and many more.