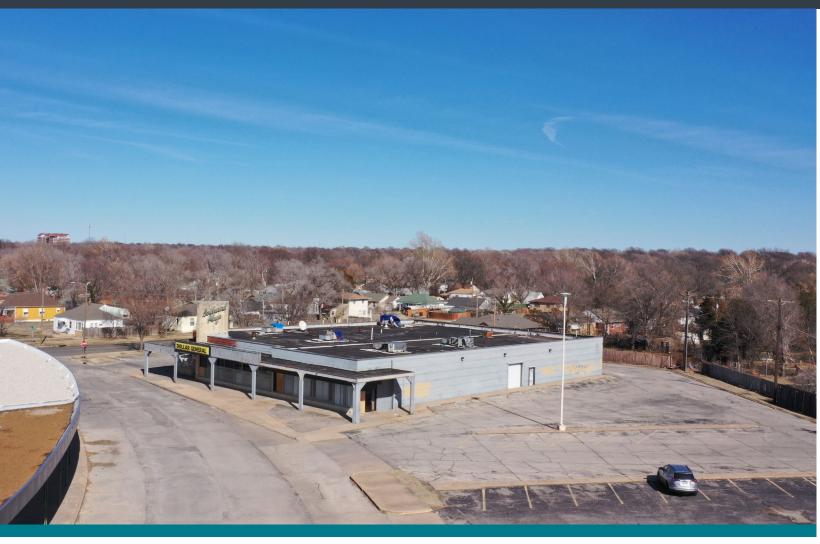

2745 E. Boulevard Plaza, Wichita, KS

**BUILDING SIZE** 6,468 SF

OCCUPANCY VACANT

**ZONING**LIMITED COMMERCIAL

**2022 TAXES** \$3,005.84

TRAFFIC COUNTS APPROX. 37,496 VPD ALONG NB I-135

## PROPERTY HIGHLIGHTS

- Infill Wichita location with a population of 235,000 within 5 miles.
- 3 miles to Wichita State University and 8 miles to Wichita Dwight D. Eisenhower National Airport.
- 3 miles from Downtown Wichita.
- Approximately 30 parking stalls.
- 14' ceiling heights.
- Climate controlled.
- Trade area includes: Dairy Queen, QuikTrip, CVS Pharmacy, McDonalds, Hardee's, T-Mobile, Subway, Wendy's, Tack Bell, Denny's, Burger King, Firestone Tire, Big Lots, and many more.