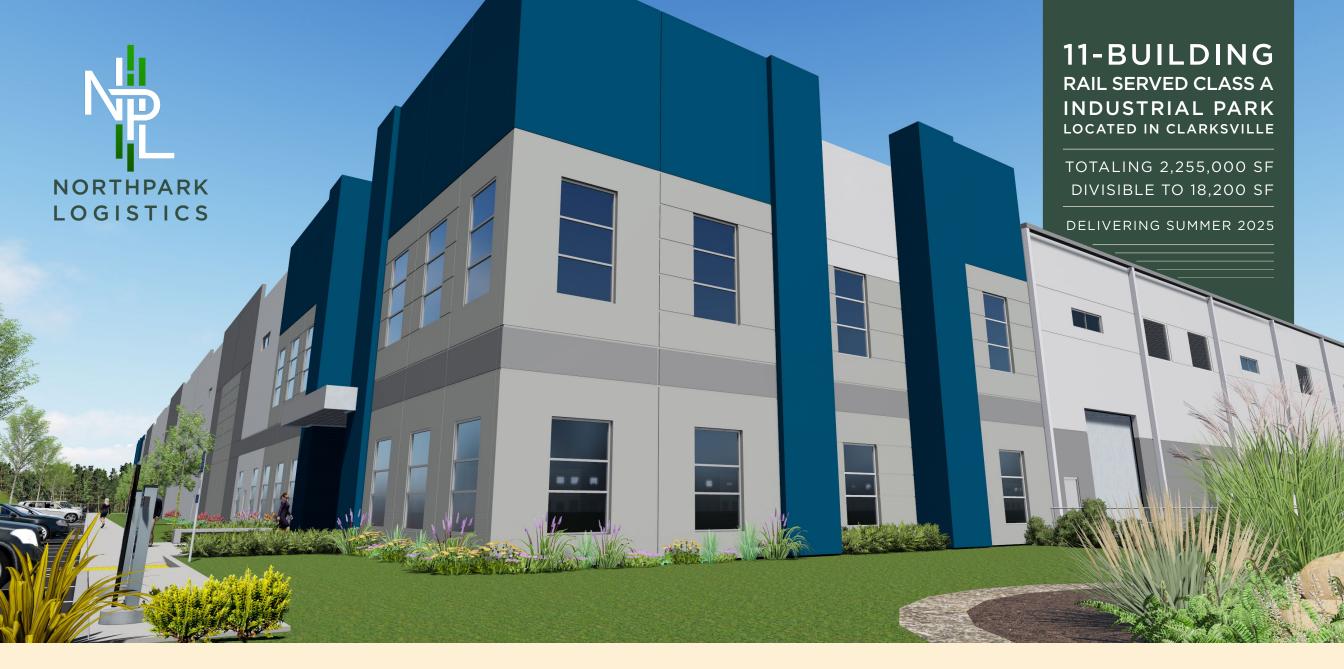

# FOR LEASE © R BUILD-TO-SUIT

11-BUILDING
RAIL SERVED CLASS A
INDUSTRIAL PARK
LOCATED IN CLARKSVILLE

TOTALING 2,255,000 SF DIVISIBLE TO 18,200 SF

**DELIVERING SUMMER 2025** 