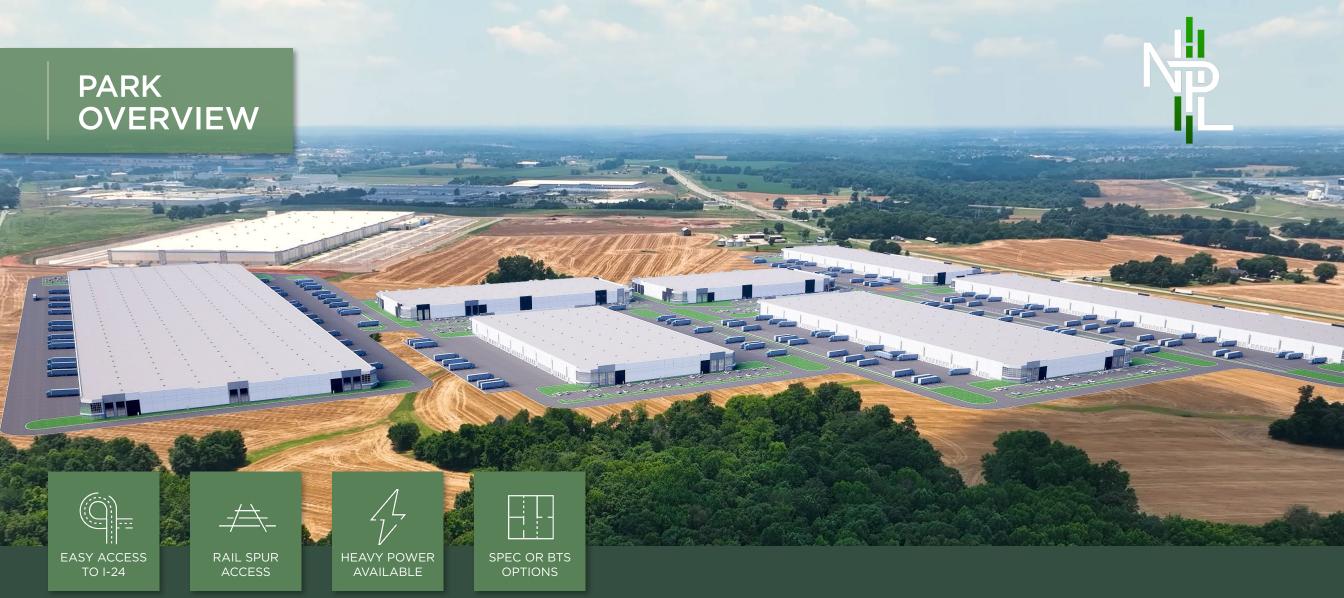

Zac Cypress, CCIM

Principal & Executive Vice President Dir. 615 491 5161 zac.cypress@colliers.com Max Smith, SIOR

Principal & Executive Vice President Dir. 615 429 4509 max.smith@colliers.com

**NorthPark Logistics** is a new 200-acre, 11-building industrial development located directly adjacent to the recently announced \$3.2B LG Chem plant and within 1-mile of Clarksville's robust tenant base.

- Excellent access to Interstate 24
- Skilled and highly educated labor force drawing from Fort Campbell Military Base and Austin Peay University
- Less than 45 minutes to Nashville
- Diverse mix of industries including Google, LG, Bridgestone, Hankook Tires, and more
- Rail access
- Multiple opportunities for flexible build-to-suit or spec space
- 32'-36' clear heights