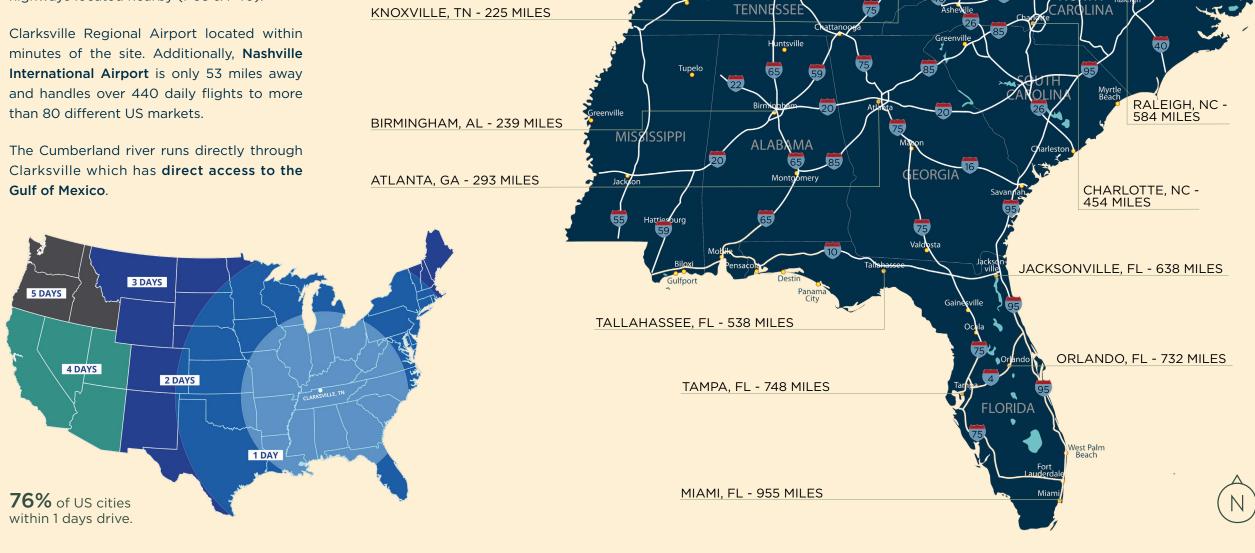

## TRANSPORTATION OVERVIEW

**Centrally located** with immediate access to I-24 with two other major interstates highways located nearby (I-65 & I-40).

VIRGINIA

LOUISVILLE, KY - 171 MILES

NASHVILLE, TN - 48 MILES

**BOWLING GREEN, KY - 59 MILES** 