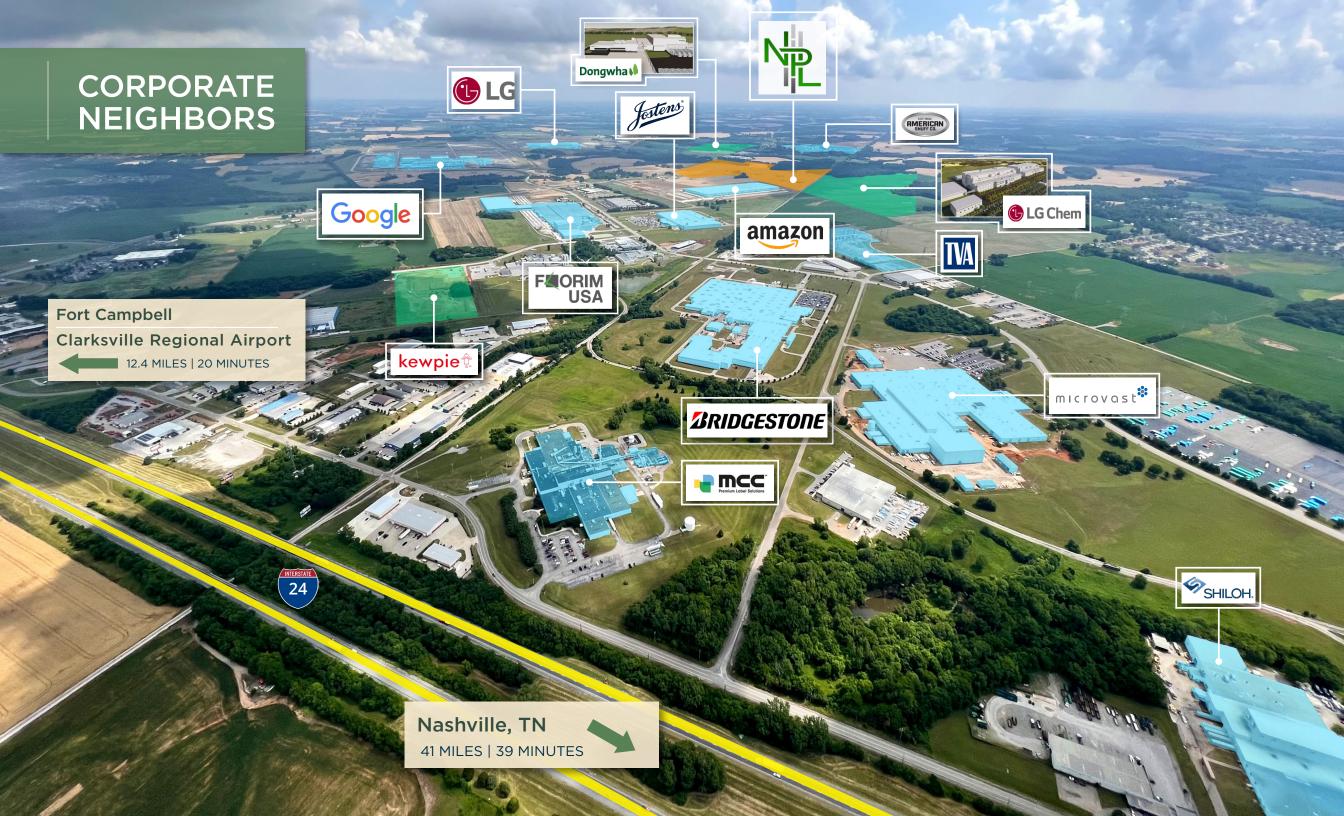

#### LARGEST INDUSTRIAL EMPLOYERS

TRANE COMPANY

1,640 EMPLOYEES

HEATING & AIR CONDITIONING EQUIPMENT JOSTENS, PRINTING & PUBLISHING DIV.

**850 EMPLOYEES** 

YEARBOOK & COMMERCIAL PRINTING

HANKOOK TIRE MANUFACTURING TN

1,000 EMPLOYEES

HANKOOK
TIRES

LG ELECTRONICS USA

640 EMPLOYEES

LG WASHERS & DRYERS

**Dongwha** 

kewpie ?

**LG** Chem

amazon

**BRIDGESTONE** 

'23

**'23** 

**'22** 

**'21** 

119

**'18** 