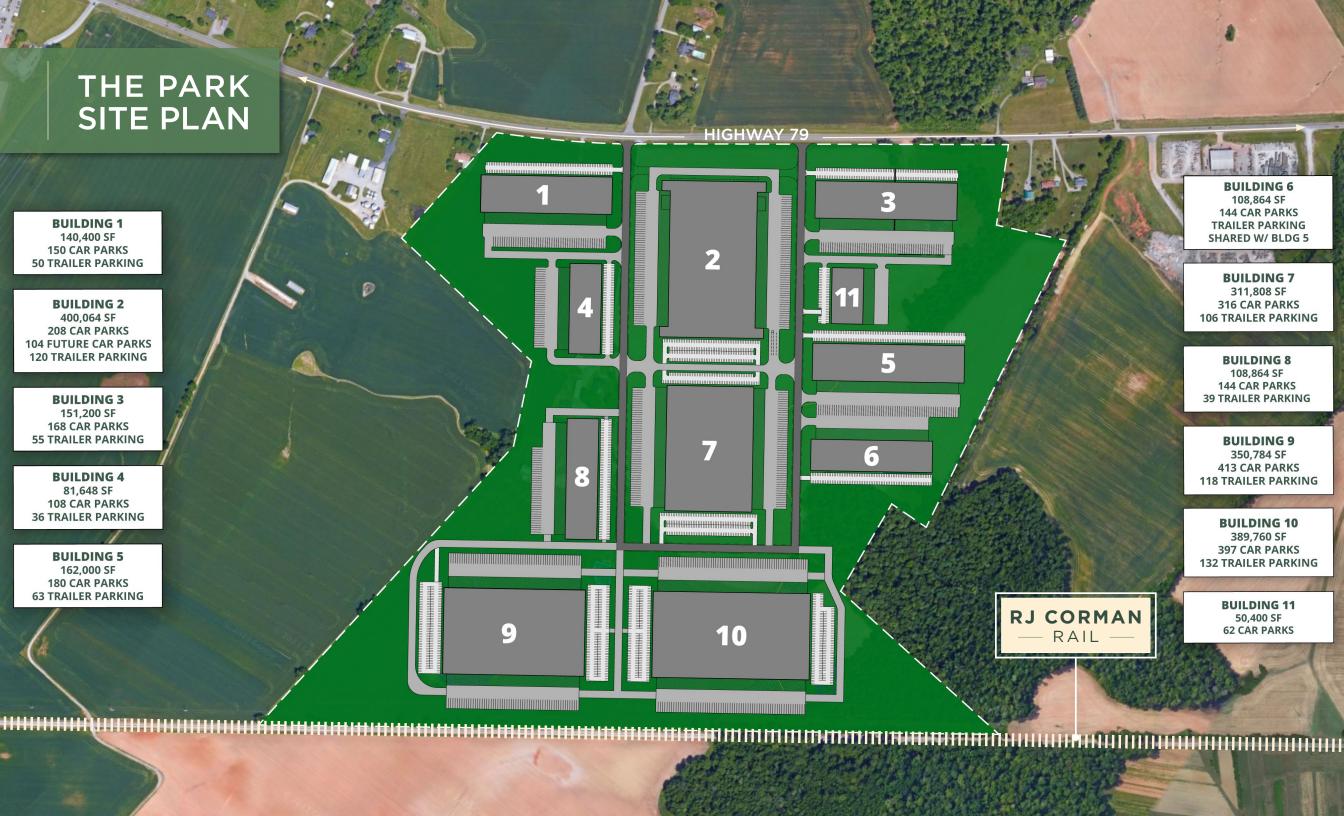

Zac Cypress, CCIM

Principal & Executive Vice President Dir. 615 491 5161 zac.cypress@colliers.com Max Smith, SIOR

Principal & Executive Vice President Dir. 615 429 4509 max.smith@colliers.com

**NorthPark Logistics** is a new 200-acre, 11-building industrial development located directly adjacent to the recently announced \$3.2B LG Chem plant and within 1-mile of Clarksville's robust tenant base.