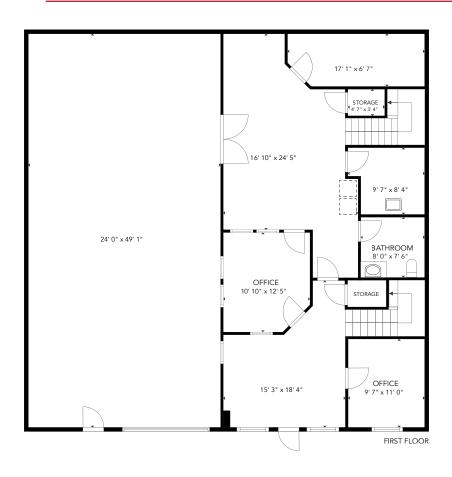

## 1025 BLACK LAKE BLVD SW, OLYMPIA, WA | BLACK LAKE BUSINESS PARK

ΝÞ

THIS FLOORPLAN IS NOT TO SCALE
SIZES AND DIMENSIONS ARE APPROXIMATE, ACTUAL MAY VARY.