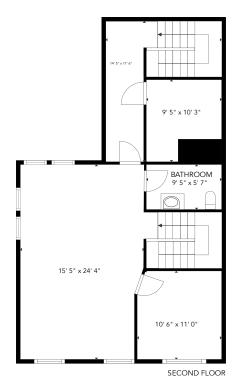

## 1025 BLACK LAKE BLVD SW, OLYMPIA, WA | BLACK LAKE BUSINESS PARK

ΝÞ

THIS FLOORPLAN IS NOT TO SCALE
SIZES AND DIMENSIONS ARE APPROXIMATE, ACTUAL MAY VARY.