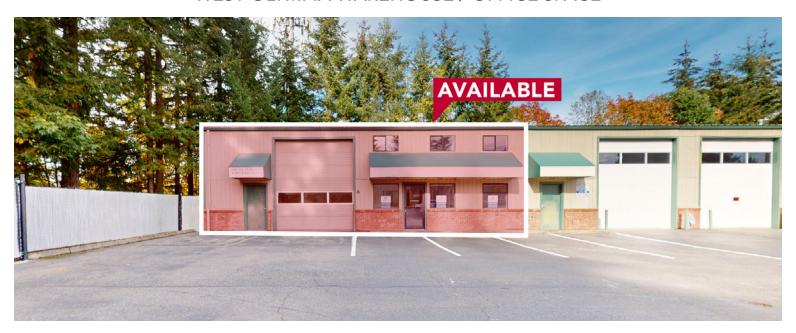

## WEST OLYMPIA WAREHOUSE / OFFICE SPACE

1025 BLACK LAKE BLVD SW, OLYMPIA, WA | BLACK LAKE BUSINESS PARK

#### LISTING INFORMATION

An exceptional office/warehouse condominium located in Black Lake Business Park on Olympia's Westside. This rare end-unit offers versatile space suitable for storage, equipment housing, or other indoor uses.

Situated within a well-maintained business park, the unit provides easy access and convenient proximity to main transportation routes. Ample square footage and a flexible layout allow for a range of professional applications.