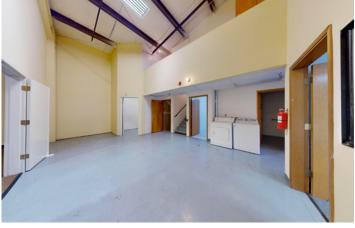

#### LISTING INFORMATION

An exceptional office/warehouse condominium located in Black Lake Business Park on Olympia's Westside. This rare end-unit offers versatile space suitable for storage, equipment housing, or other indoor uses.

Situated within a well-maintained business park, the unit provides easy access and convenient proximity to main transportation routes. Ample square footage and a flexible layout allow for a range of professional applications.

SUITE 2A: 3,196 SF

SALE PRICE: \$475,000

LEASE RATE: \$16.00/SF **MODIFIED GROSS** 

PARCEL# 35340000600

rants.group/1025BlackLakeBlvdSW 2A