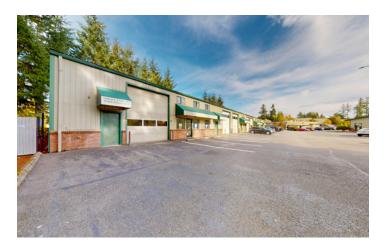

## WEST OLYMPIA WAREHOUSE / OFFICE SPACE

1025 BLACK LAKE BLVD SW, OLYMPIA, WA | BLACK LAKE BUSINESS PARK

#### LISTING INFORMATION

An exceptional office/warehouse condominium located in Black Lake Business Park on Olympia's Westside. This rare end-unit offers versatile space suitable for storage, equipment housing, or other indoor uses.