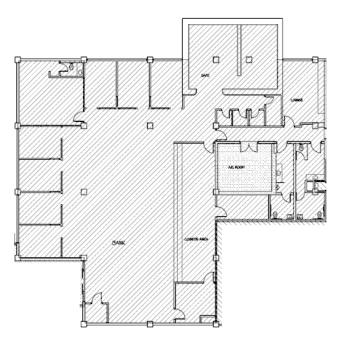

# 6600 Taft Street

# FOR LEASE

6600 Taft Street, Hollywood, FL 33024

## **Property Features**

- Aggressive lease rates
- Prime location on Taft Street
- Secured building with 24-hour access
- Abundant parking 4/1,000 square feet
- Locally owned and professionally managed

### **Location Features**

- Prominent frontage and exposure
- Daily Traffic count over 18,000 vehicles per day
- Convenient access to Florida's Turnpike, I-95, & SR 84
- Minutes from the Fort Lauderdale International Airport (FTL)
- Nearby restaurants and shopping

#### For More Information

## Timothy Merriman Jr. +1 954 668 5315

tmerriman@naiftl.com



# 1st Floor - 7,261 SF



For more listings visit: naimia-ftl.com/properties