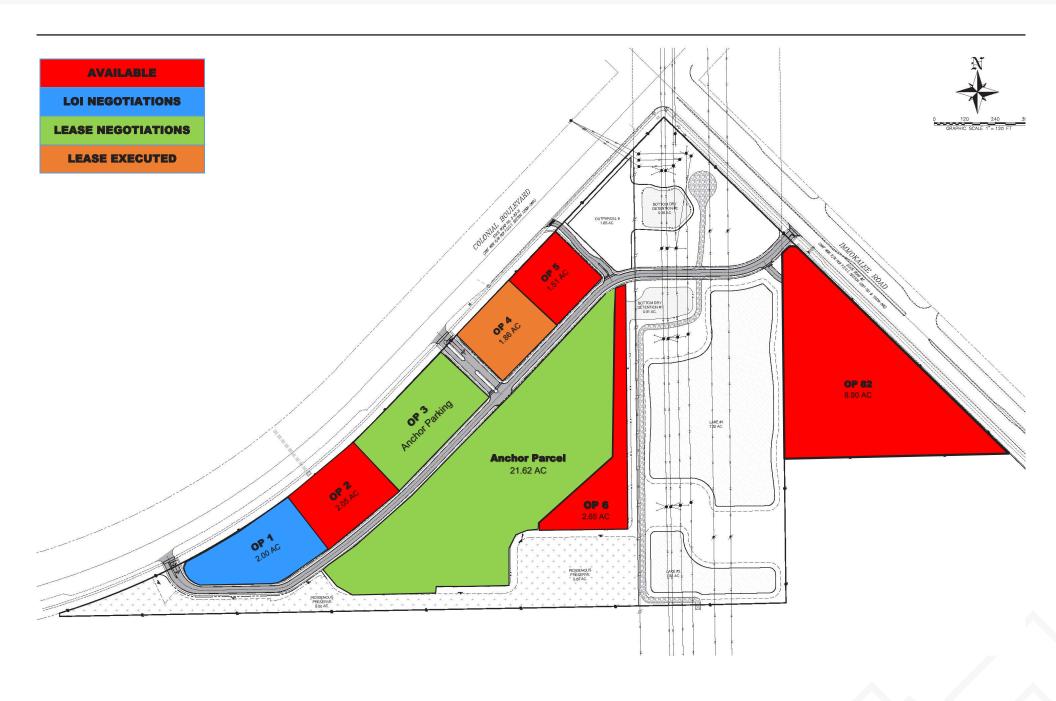

0.5 - 2.5 AC Site 1

8.90 AC Site 2

Contact Broker Rate

#### **ABOUT THE PROPERTY**

- Site 1 has approximately 0.5 2.5 acres available with frontage on Colonial Blvd. Owner will subdivide
- Site 2 has approximately 8.90 acres available with 1,300 feet of frontage on SR 82
- Traffic count: 58,000 VPD on Colonial Blvd
- Traffic count: 44,500 VPD on SR 82
- Full access to Colonial Blvd and SR 82
- Retail delivery estimated Q4 2024