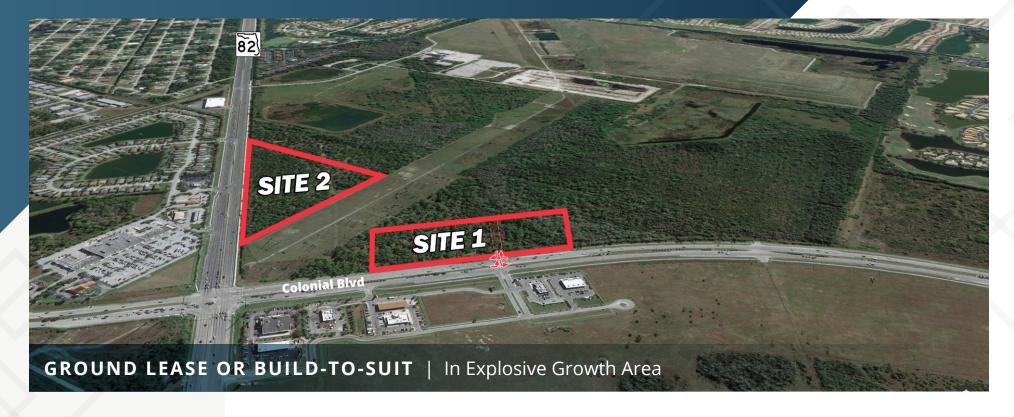

0.5 - 2.5 AC Site 1

8.90 AC Site 2

Contact Broker Rate

#### **ABOUT THE PROPERTY**

- Site 1 has approximately 0.5 2.5 acres available with frontage on Colonial Blvd. Owner will subdivide
- Site 2 has approximately 8.90 acres available with 1,300 feet of frontage on SR 82
- Traffic count: 58,000 VPD on Colonial Blvd
- Traffic count: 44,500 VPD on SR 82
- Full access to Colonial Blvd and SR 82
- Retail delivery estimated Q4 2024