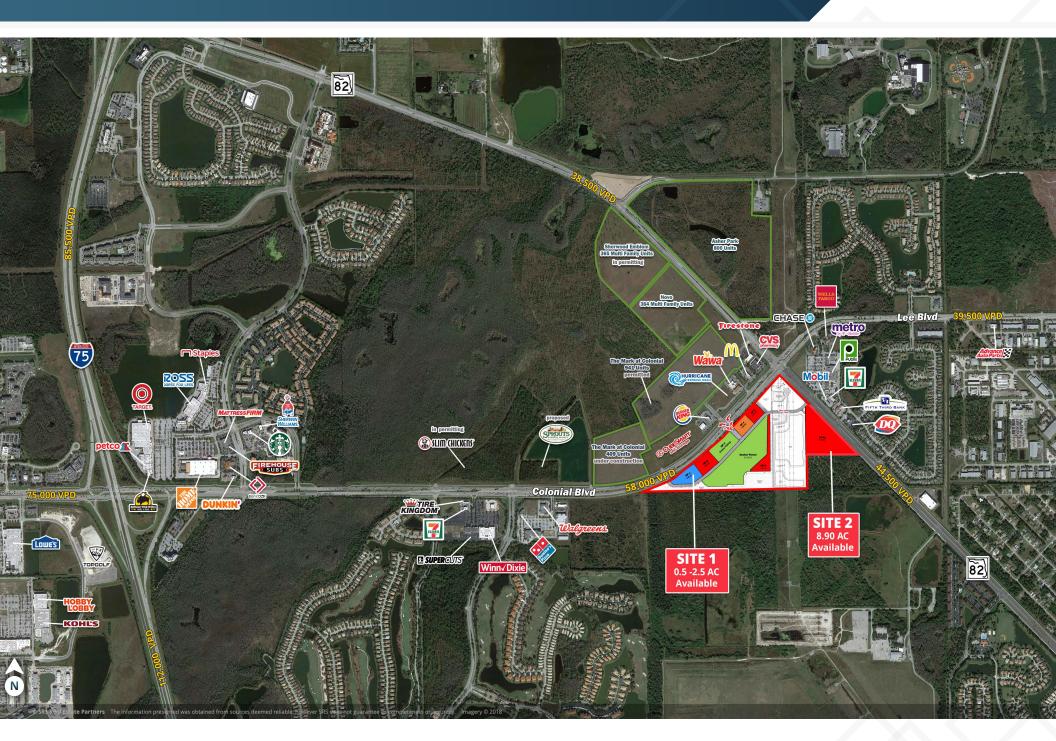

0.5 - 2.5 AC Site 1

8.90 AC Site 2

Contact Broker Rate

#### **ABOUT THE PROPERTY**

- Site 1 has approximately 0.5 2.5 acres available with frontage on Colonial Blvd. Owner will subdivide
- Site 2 has approximately 8.90 acres available with 1,300 feet of frontage on SR 82
- Traffic count: 58,000 VPD on Colonial Blvd
- Traffic count: 44,500 VPD on SR 82
- Full access to Colonial Blvd and SR 82
- Retail delivery estimated Q4 2024

#### **Traffic Counts**

Colonial Blvd, adjacent to Site 1 SR 82, adjacent to Site 2 Lee Blvd, N of Site

Year: 2022 | Source: FDOT

58,000 VPD 44,500 VPD 39,500 VPD