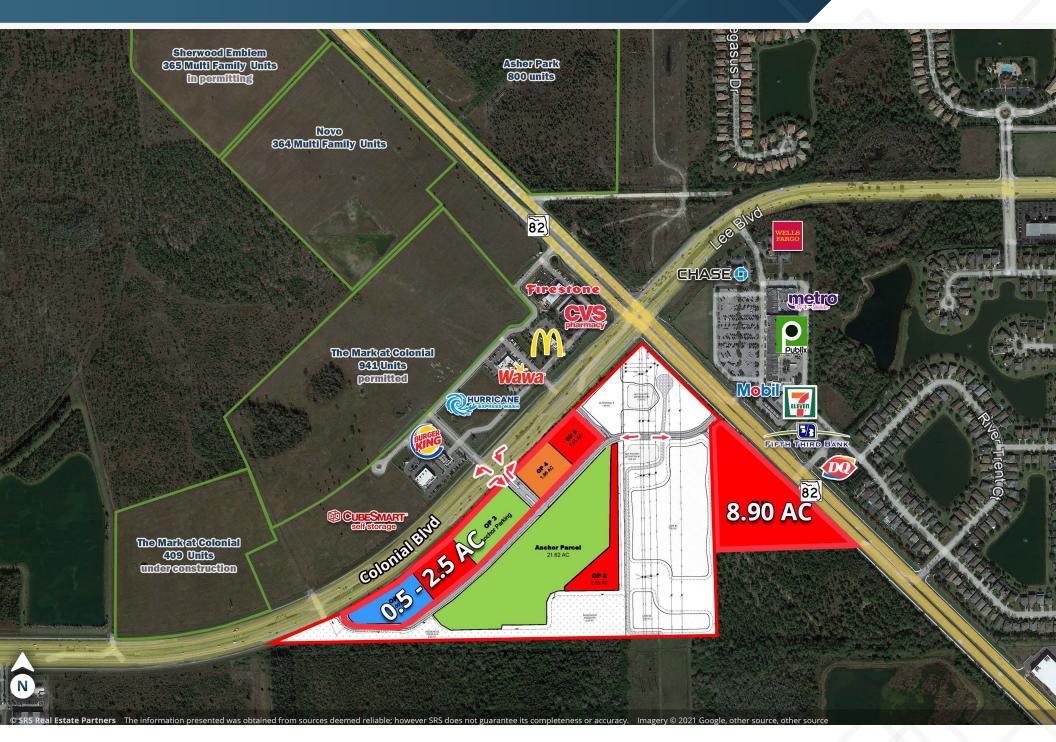

0.5 - 2.5 AC Site 1

8.90 AC Site 2

Contact Broker Rate

#### **ABOUT THE PROPERTY**

- Site 1 has approximately 0.5 2.5 acres available with frontage on Colonial Blvd. Owner will subdivide
- Site 2 has approximately 8.90 acres available with 1,300 feet of frontage on SR 82
- Traffic count: 58,000 VPD on Colonial Blvd
- Traffic count: 44,500 VPD on SR 82
- Full access to Colonial Blvd and SR 82
- Retail delivery estimated Q4 2024