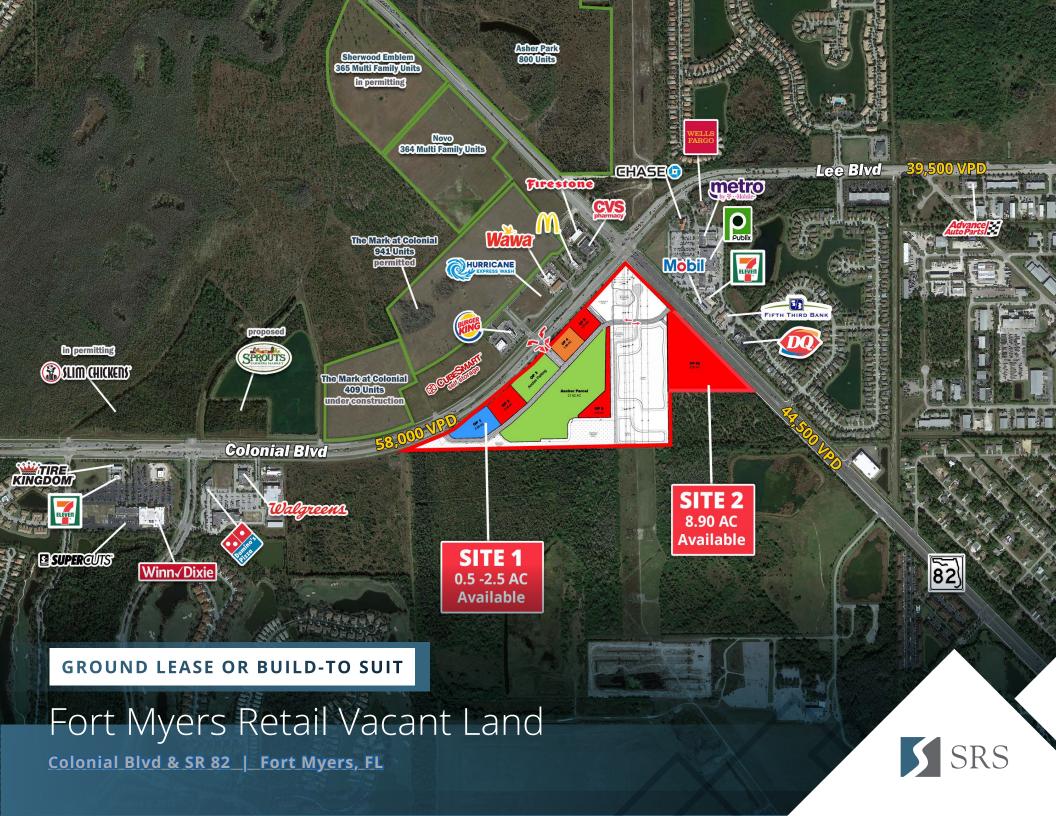

0.5 - 2.5 AC Site 1

8.90 AC Site 2

Contact Broker Rate

#### **ABOUT THE PROPERTY**

- Site 1 has approximately 0.5 2.5 acres available with frontage on Colonial Blvd. Owner will subdivide
- Site 2 has approximately 8.90 acres available with 1,300 feet of frontage on SR 82
- Traffic count: 58,000 VPD on Colonial Blvd
- Traffic count: 44,500 VPD on SR 82
- Full access to Colonial Blvd and SR 82
- Retail delivery estimated Q4 2024

### Fort Myers Retail Vacant Land

Colonial Blvd & SR 82 | Fort Myers, FL

#### **Traffic Counts**

Colonial Blvd, adjacent to Site 1 SR 82, adjacent to Site 2 Lee Blvd, N of Site

Year: 2022 | Source: FDOT

58,000 VPD 44,500 VPD 39,500 VPD