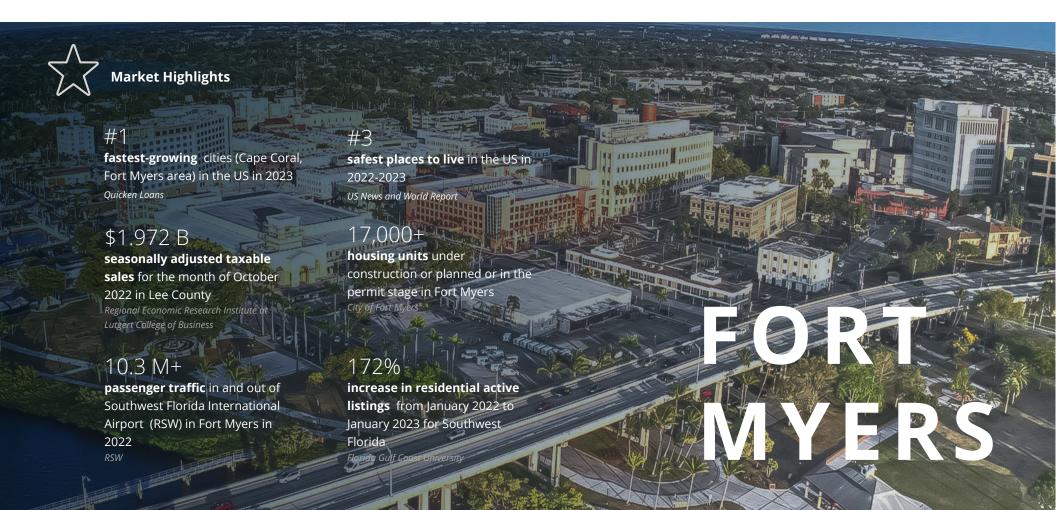

0.5 - 2.5 AC Site 1

8.90 AC Site 2

Contact Broker Rate

#### **ABOUT THE PROPERTY**

- Site 1 has approximately 0.5 2.5 acres available with frontage on Colonial Blvd. Owner will subdivide
- Site 2 has approximately 8.90 acres available with 1,300 feet of frontage on SR 82
- Traffic count: 58,000 VPD on Colonial Blvd
- Traffic count: 44,500 VPD on SR 82
- Full access to Colonial Blvd and SR 82
- Retail delivery estimated Q4 2024















### Fort Myers Retail Vacant Land

Colonial Blvd & SR 82 | Fort Myers, FL



#### MARKET OVERVIEW



#### **Traffic Counts**

Colonial Blvd, adjacent to Site 1 SR 82, adjacent to Site 2 Lee Blvd, N of Site

Year: 2022 | Source: FDOT

58,000 VPD 44,500 VPD 39,500 VPD









### SRSRE.COM

#### © SRS Real Estate Partners

The information presented was obtained from sources deemed reliable; however SRS Real Estate Partners does not guarantee its completeness or accuracy.