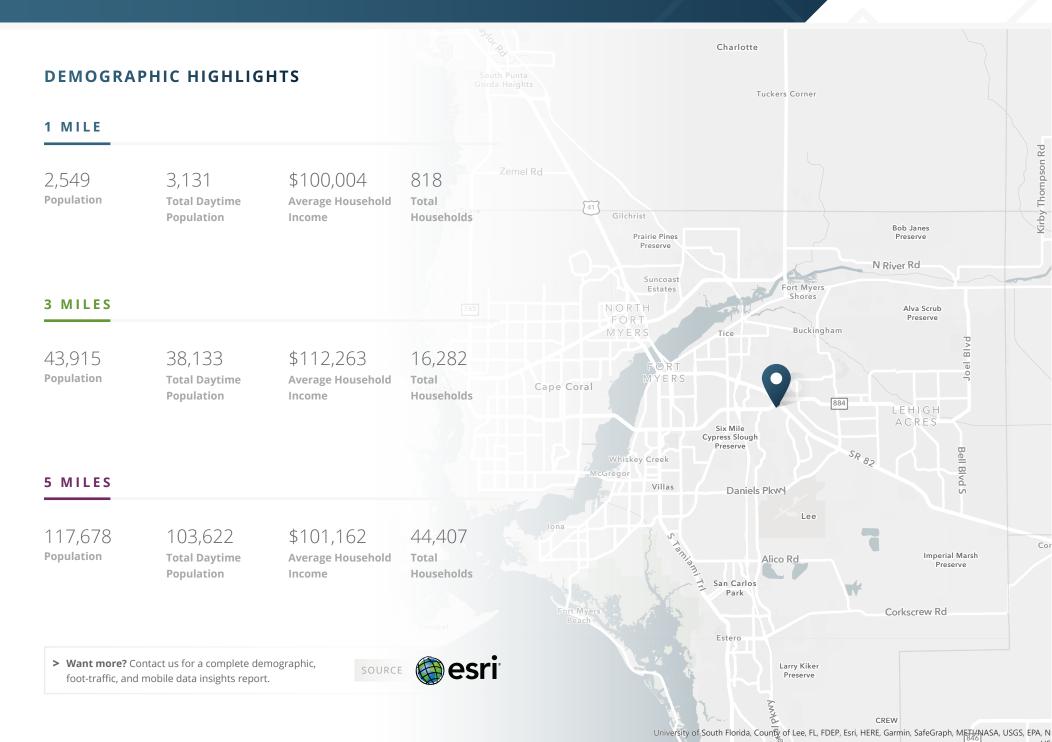

0.5 - 2.5 AC Site 1

8.90 AC Site 2

Contact Broker Rate

#### **ABOUT THE PROPERTY**

- Site 1 has approximately 0.5 2.5 acres available with frontage on Colonial Blvd. Owner will subdivide
- Site 2 has approximately 8.90 acres available with 1,300 feet of frontage on SR 82
- Traffic count: 58,000 VPD on Colonial Blvd
- Traffic count: 44,500 VPD on SR 82
- Full access to Colonial Blvd and SR 82
- Retail delivery estimated Q4 2024















### Fort Myers Retail Vacant Land

Colonial Blvd & SR 82 | Fort Myers, FL



#### MARKET OVERVIEW



#### **Traffic Counts**

Colonial Blvd, adjacent to Site 1 SR 82, adjacent to Site 2 Lee Blvd, N of Site

Year: 2022 | Source: FDOT

58,000 VPD 44,500 VPD 39,500 VPD









### SRSRE.COM

#### © SRS Real Estate Partners

The information presented was obtained from sources deemed reliable; however SRS Real Estate Partners does not guarantee its completeness or accuracy.