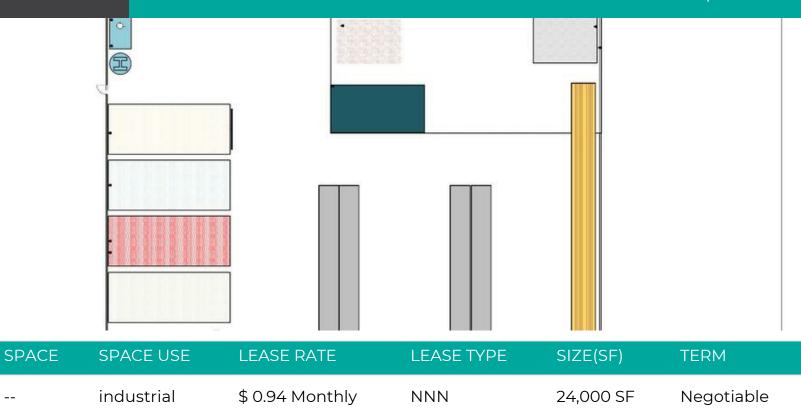

# FOR LEASE 1400 Kleppe Ln.

Industrial building for Lease. 24,000 sq.ft. property situated on a 2.82 AC lot located in Sparks. Ample Parking spots for visitors, employees, and fleet vehicles. quick-access loading bays. Zoned for distribution, storage or light manufacturing workloads. All needs met in this modern, full-featured industrial space. 12,000A/480V/3P, .33/3000 sprinkler rating, 4' high pressure gas main. With 20ft clear height. 4 Loading bays, indoor and outdoor storage, and employee parking configurable on 2.82 AC plot. The perfect space for manufacturing or distribution.

| 1400 KLEPPE LN   |
|------------------|
| SPARKS, NV 89431 |
|                  |

| Building SqFt | 60,000 SqFt           |
|---------------|-----------------------|
| Year Built    | 1976                  |
| Lot Size (SF) | 122,752.00 SqFt       |
| Parcel ID     | 034-391-02            |
| Zoning Type   | INDUSTRIAL            |
| County        | Washoe                |
| Frontage      | 2.00 Ft               |
| Coordinates   | 39.526057,-119.718174 |