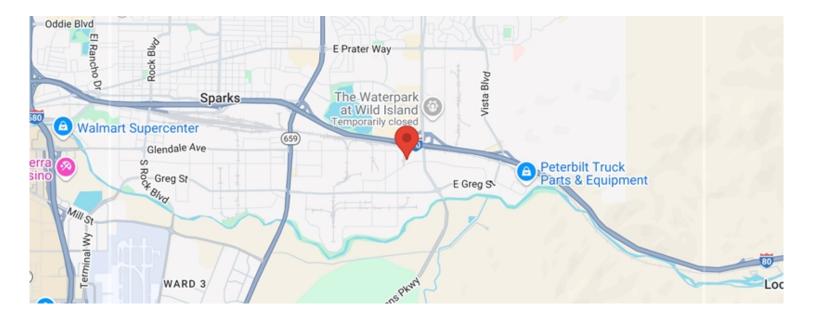

| 1400 KLEPPE LN   |
|------------------|
| SPARKS, NV 89431 |
|                  |

| Building SqFt | 60,000 SqFt           |
|---------------|-----------------------|
| Year Built    | 1976                  |
| Lot Size (SF) | 122,752.00 SqFt       |
| Parcel ID     | 034-391-02            |
| Zoning Type   | INDUSTRIAL            |
| County        | Washoe                |
| Frontage      | 2.00 Ft               |
| Coordinates   | 39.526057,-119.718174 |

## 1400 Kleppe Ln. 1400 KLEPPE LN SPARKS, NV 89431

| POPULATION              | 1 MILE | 3 MILE | 5 MILE  |
|-------------------------|--------|--------|---------|
| 2000 Population         | 2,151  | 50,875 | 138,643 |
| 2010 Population         | 2,742  | 54,833 | 150,466 |
| 2024 Population         | 3,830  | 59,992 | 169,623 |
| 2029 Population         | 3,940  | 60,180 | 174,774 |
| 2024-2029 Growth Rate   | 0.57 % | 0.06 % | 0.6 %   |
| 2024 Daytime Population | 15,220 | 80,317 | 214,070 |