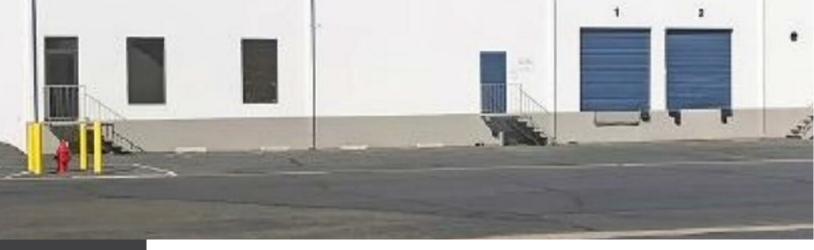

# FOR LEASE 1400 Kleppe Ln.

Industrial building for Lease. 24,000 sq.ft. property situated on a 2.82 AC lot located in Sparks. Ample Parking spots for visitors, employees, and fleet vehicles. quick-access loading bays. Zoned for distribution, storage or light manufacturing workloads. All needs met in this modern, full-featured industrial space. 12,000A/480V/3P, .33/3000 sprinkler rating, 4' high pressure gas main. With 20ft clear height. 4 Loading bays, indoor and outdoor storage, and employee parking configurable on 2.82 AC plot. The perfect space for manufacturing or distribution.

- The buildout consists of numerous offices, a nice entry area, a large showroom, break room and restrooms.
- Property features a 20,000/sf fenced-in YARD.
- 4 dock -high doors, 1 drive-in door