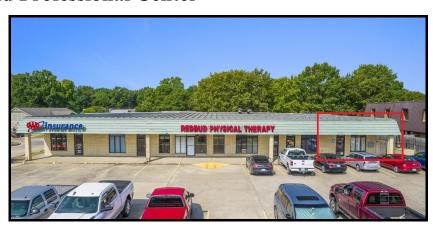

## 1478-1498 S Elliot St Pryor, OK

Lease Rate: \$12.00/sf NNN

Total Bldg. SqFt: 8,500sf\*

Available Space: 1,850sf\* | Ste. 1478

This versatile 1,850 square

foot retail/office space located in the heart of Pryor offers a unique opportunity for businesses looking to establish a presence or expand in an established commercial scene. This property fronts S. Elliot Street providing excellent visibility and traffic. Additionally featuring ample parking for customers and/or employees with 45 total parking spaces.

Whether you're starting a new retail venture or need office space for your growing business, this property offers the flexibility and potential for you to create the ideal workspace. The space has reception, offices, break room, and open meeting area.