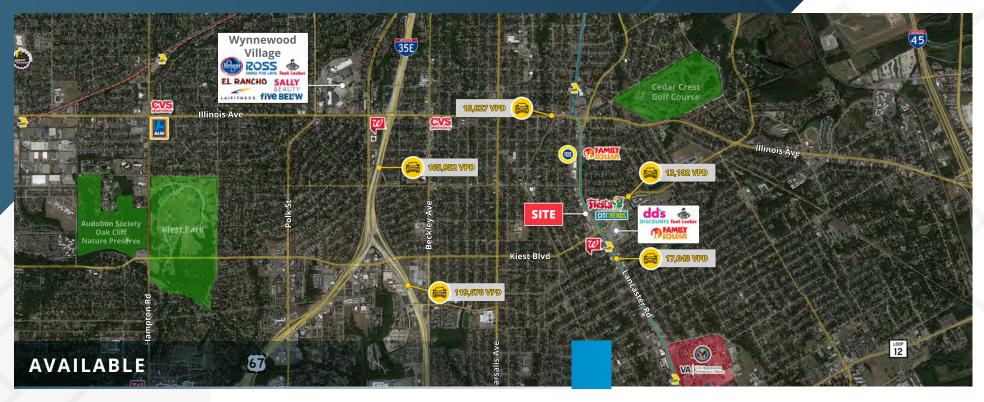

#### **ABOUT THE PROPERTY**

- Strong neighborhood retail node with grocery, apparel, QSR and good mix of national retailers
- Close proximity to VA Hospital (serves more than 195,000 Veterans)
- $\bullet\,$  Highly visible with frontage to Lancaster Rd
- Over 30,000 cars per day at Lancaster Rd & Kiest Blvd (AADT 2021)
- Signalized intersection
- Freestanding and multi-tenant opportunities available
- 3 mile density of 113,000 people

### Lancaster Rd & Kiest Blvd

Dallas, TX