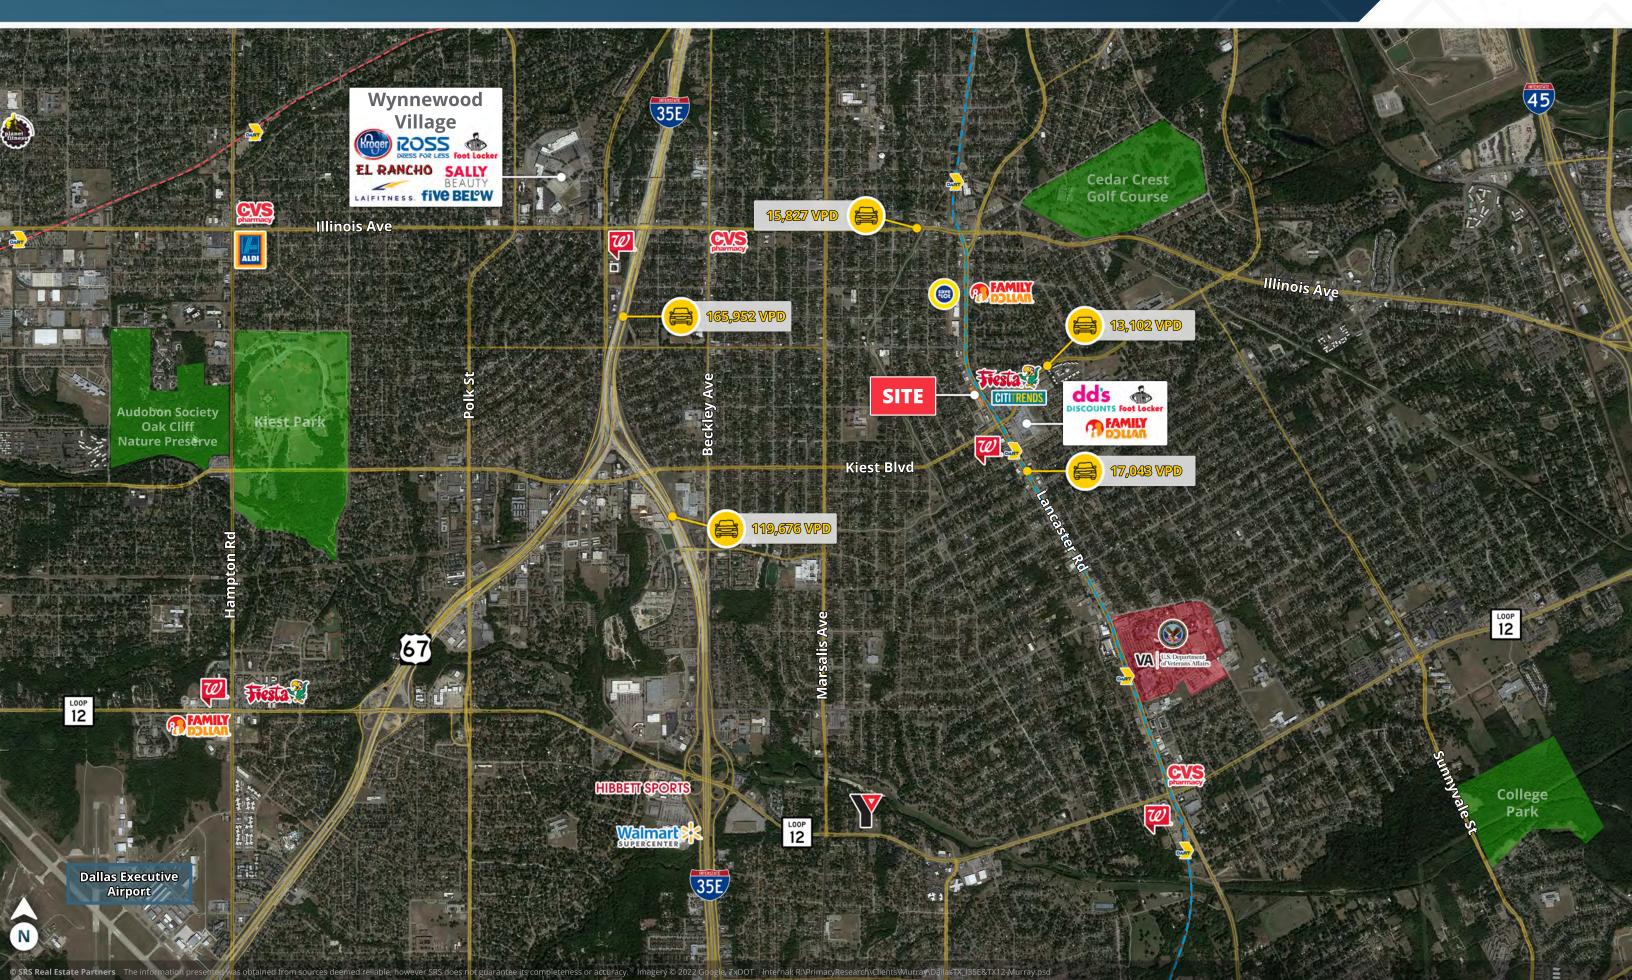

### Lancaster Rd & Kiest Blvd

Dallas, TX

#### **ABOUT THE PROPERTY**

- Strong neighborhood retail node with grocery, apparel, QSR and good mix of national retailers
- Close proximity to VA Hospital (serves more than 195,000 Veterans)
- $\bullet\,$  Highly visible with frontage to Lancaster Rd
- Over 30,000 cars per day at Lancaster Rd & Kiest Blvd (AADT 2021)
- Signalized intersection
- Freestanding and multi-tenant opportunities available
- 3 mile density of 113,000 people