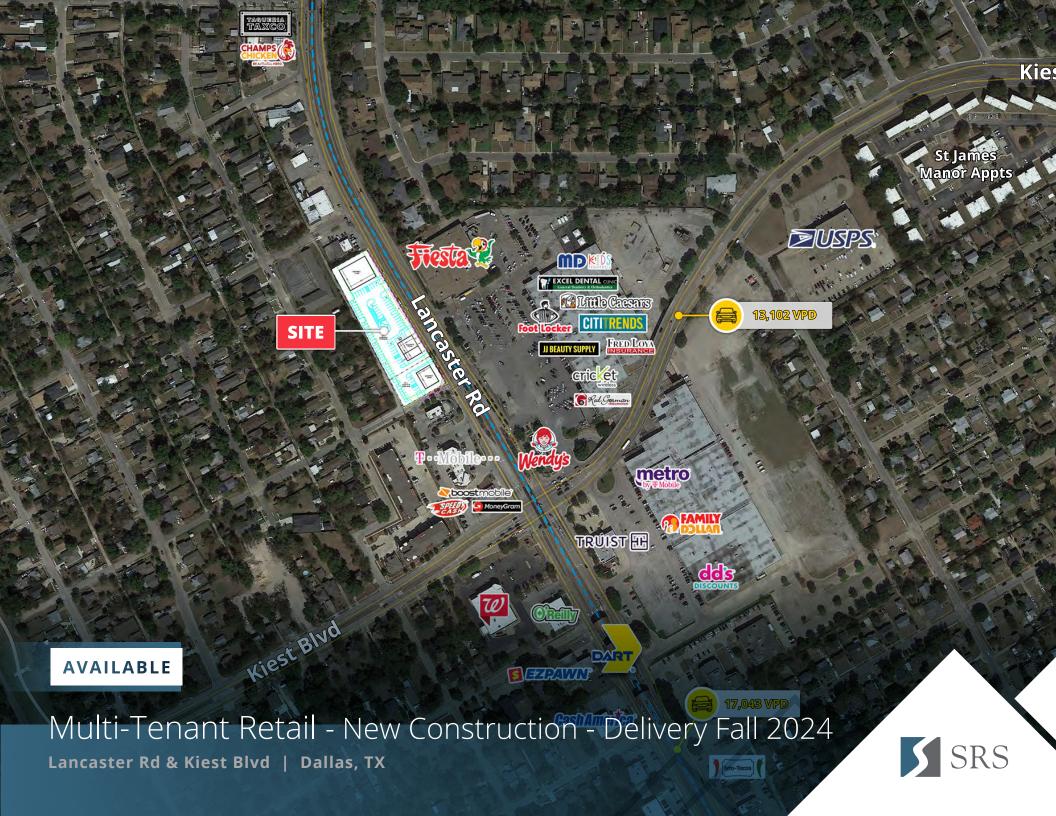

### Multi-Tenant Retail - New Construction - Delivery Fall 2024

SRS

Lancaster Rd & Kiest Blvd | Dallas, TX

13,700± SF
Lease Space Available

Contact Broker

#### **ABOUT THE PROPERTY**

- Strong neighborhood retail node with grocery, apparel, QSR and good mix of national retailers
- Close proximity to VA Hospital (serves more than 195,000 Veterans)
- $\bullet\,$  Highly visible with frontage to Lancaster Rd
- Over 30,000 cars per day at Lancaster Rd & Kiest Blvd (AADT 2021)
- Signalized intersection
- Freestanding and multi-tenant opportunities available
- 3 mile density of 113,000 people

## Lancaster Rd & Kiest Blvd

Dallas, TX