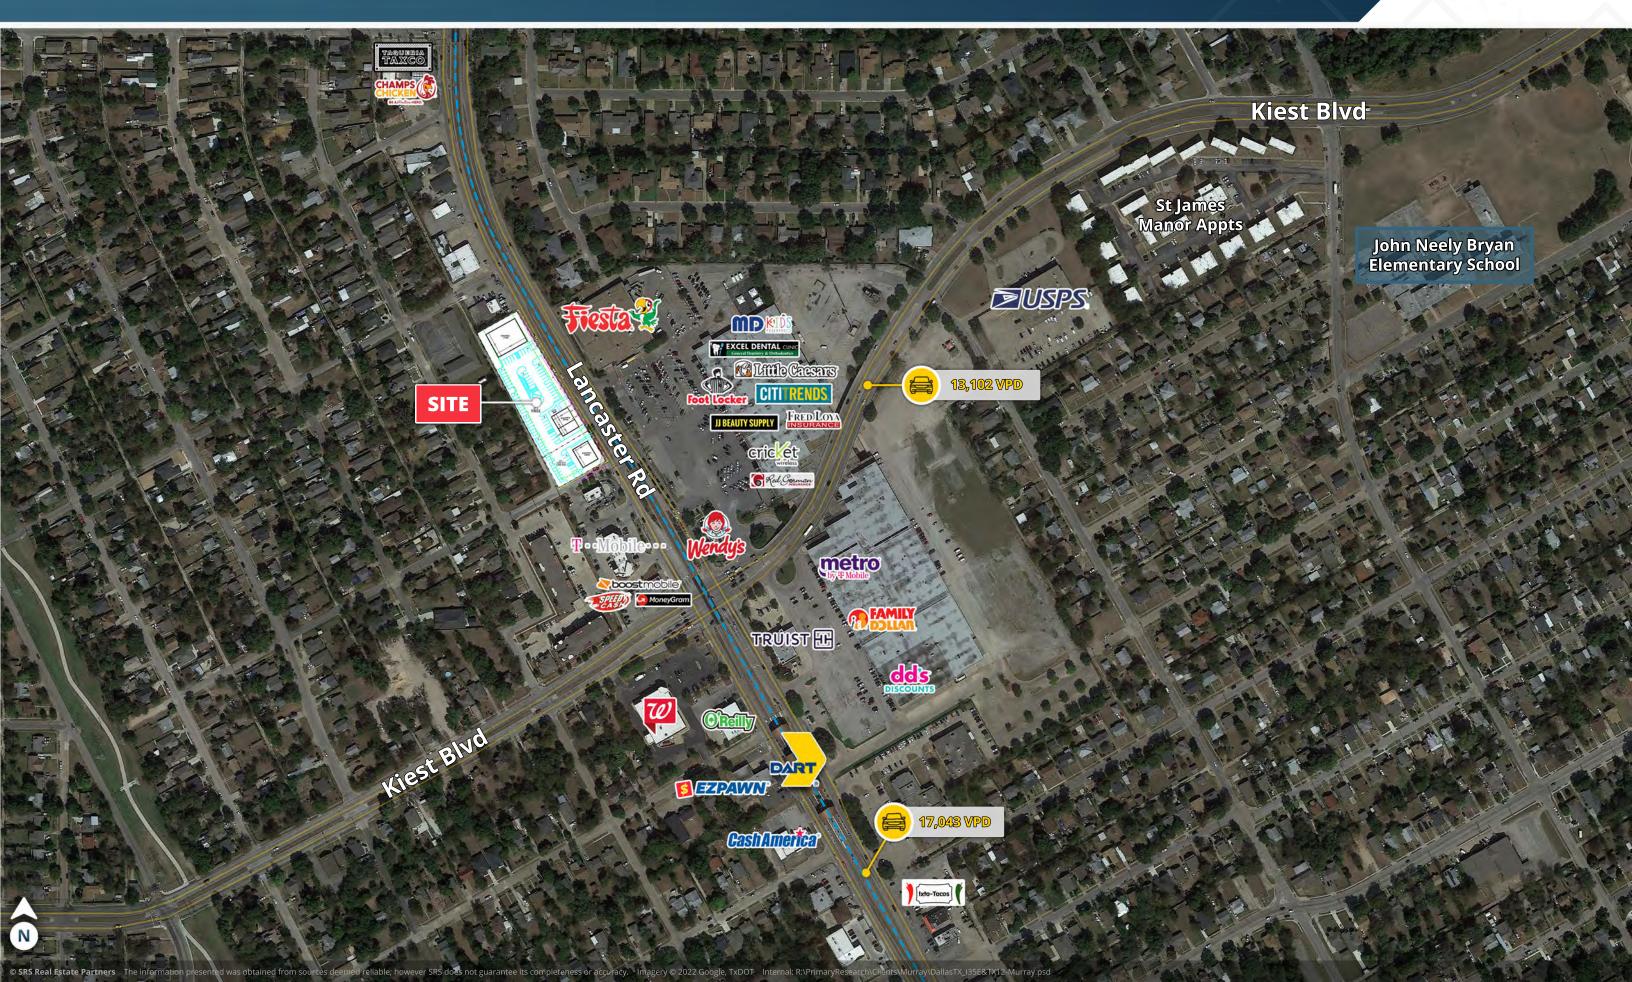

## Lancaster Rd & Kiest Blvd

Dallas, TX

#### **ABOUT THE PROPERTY**

- Strong neighborhood retail node with grocery, apparel, QSR and good mix of national retailers
- Close proximity to VA Hospital (serves more than 195,000 Veterans)
- $\bullet\,$  Highly visible with frontage to Lancaster Rd
- Over 30,000 cars per day at Lancaster Rd & Kiest Blvd (AADT 2021)
- Signalized intersection
- Freestanding and multi-tenant opportunities available
- 3 mile density of 113,000 people