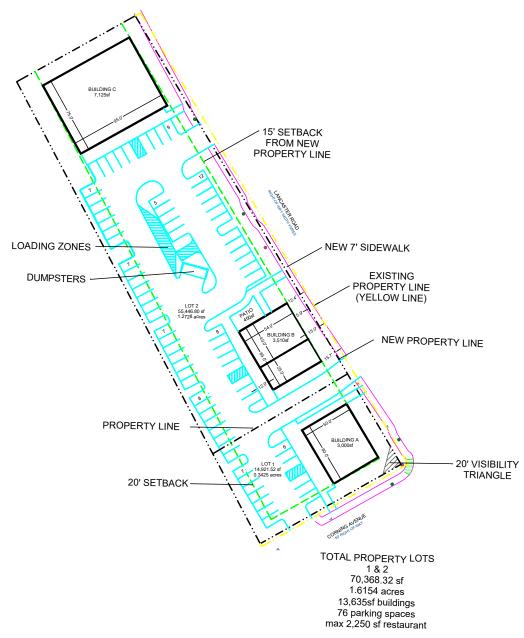

### Multi-Tenant Retail - New Construction - Delivery Fall 2024

SRS

Lancaster Rd & Kiest Blvd | Dallas, TX

13,700± SF
Lease Space Available

Contact Broker