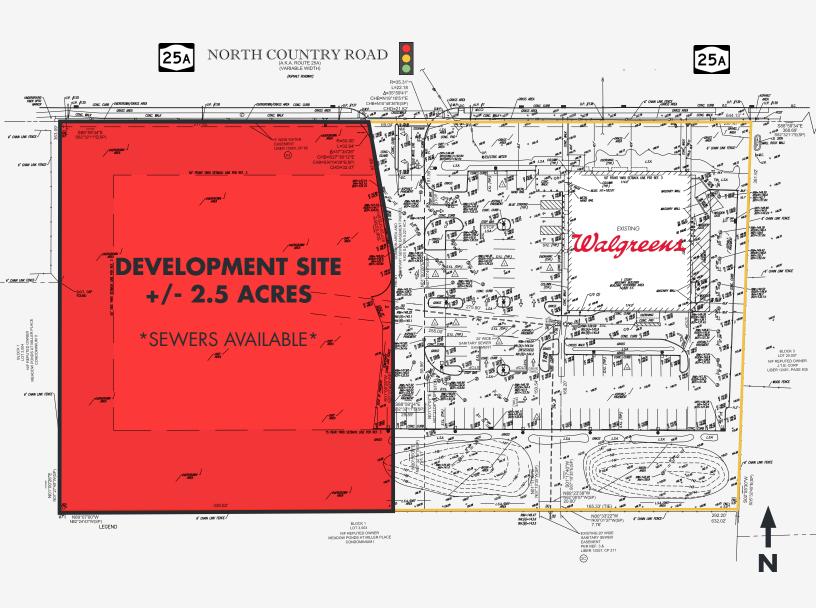

## **PROPERTY SIZE**

(+/-) 2.5 Acres

### **COMMENTS**

- This site has Sewer Disposal and Traffic Light Access
- Subject Property is contiguous to the West of Ging's Nursery
- Excellent Visibility and Access in a growing, vibrant community

# MILLER PLACE, NEW YORK

2.5 Acre Development Opportunity

Survey