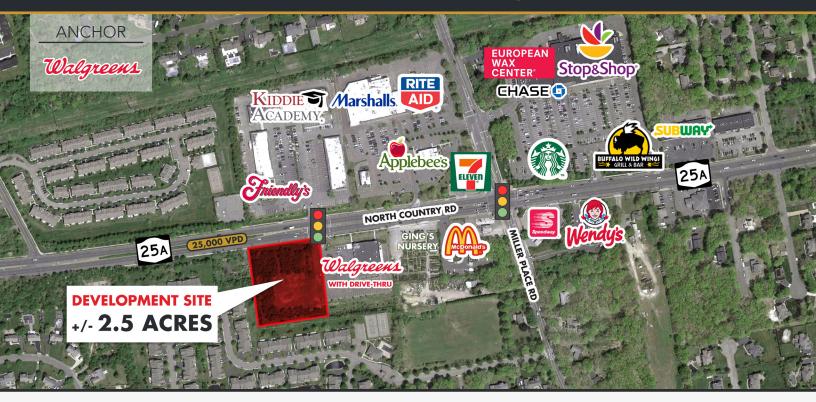

# MILLER PLACE, NEW YORK

# 2.5 Acre Development Opportunity

#### LOCATION

302 NY-25A (just West of Miller Place Road) Miller Place, NY

## **PROPERTY SIZE**

(+/-) 2.5 Acres

#### CO-TENANT

Walgreens (14,500 Square Feet)

### **TRAFFIC**

25,000 vehicles per day on NY-25A

#### **NEIGHBORING TENANTS**

Stop & Shop, McDonald's, Ging's Nursery, Starbucks, Applebees, 7-Eleven, Wendy's, Rite Aid, Chase Bank, Marshalls, European Wax Center, Buffalo Wild Wings, Kiddie Academy, and more

### **COMMENTS**

- This site has Sewer Disposal and Traffic Light Access
- Subject Property is contiguous to the West of Ging's Nursery
- Excellent Visibility and Access in a growing, vibrant community