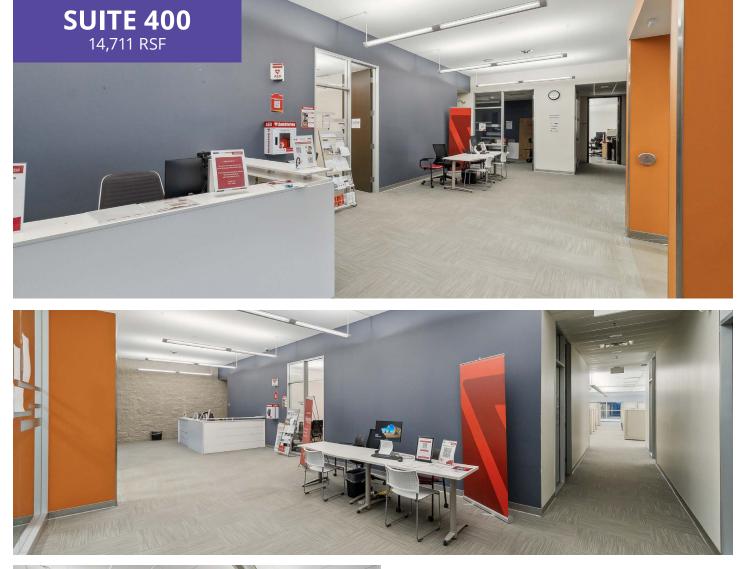

### **Availability** For Sublease

The current build-out is ideal for education, conference facilities, and office use, featuring large training rooms, a fully equipped cafeteria, and move-in-ready office spaces with premium finishes. **High ceilings** and **full-height windows** create a bright, inspiring environment.