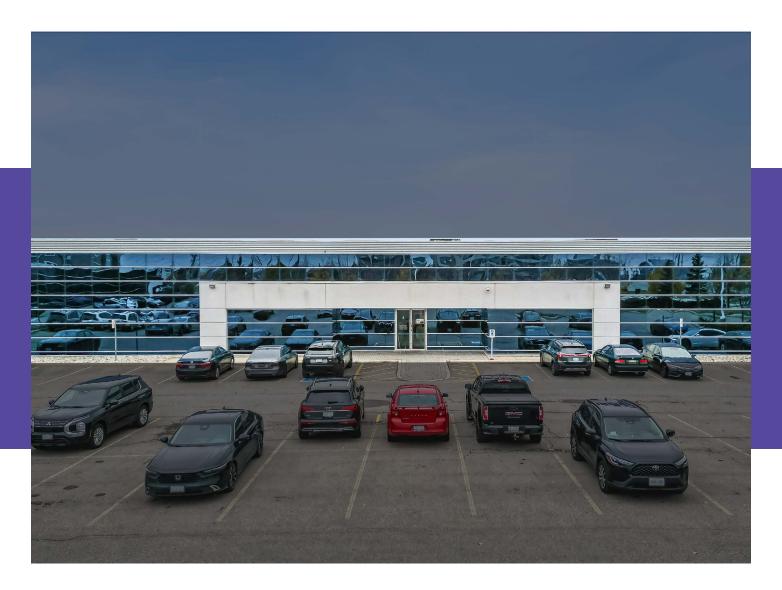

### **Opportunity/Overview** For Sublease

This is a rare opportunity for a single tenant to lease up to **95,000 sq. ft.** in a fully renovated, single-story building with **prominent exterior signage**. Zoned **E2**, the property is versatile, supporting a variety of uses beyond traditional office space.

The property offers flexibility, with suites ranging from **2,300 to 43,000 sq. ft.**, over 400 free parking spaces, and a Mississauga Transit stop directly in front. The landlord is open to extending lease terms beyond the current sublease, which ends **February 28, 2028**.