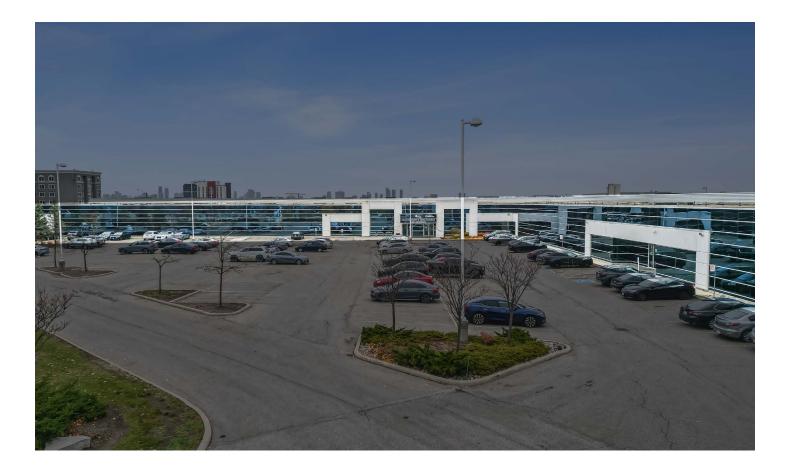

### **Opportunity/Overview** For Sublease

This is a rare opportunity for a single tenant to lease up to **95,000 sq. ft.** in a fully renovated, single-story building with **prominent exterior signage**. Zoned **E2**, the property is versatile, supporting a variety of uses beyond traditional office space.

The property offers flexibility, with suites ranging from **2,300 to 43,000 sq. ft.**, over 400 free parking spaces, and a Mississauga Transit stop directly in front. The landlord is open to extending lease terms beyond the current sublease, which ends **February 28, 2028**.