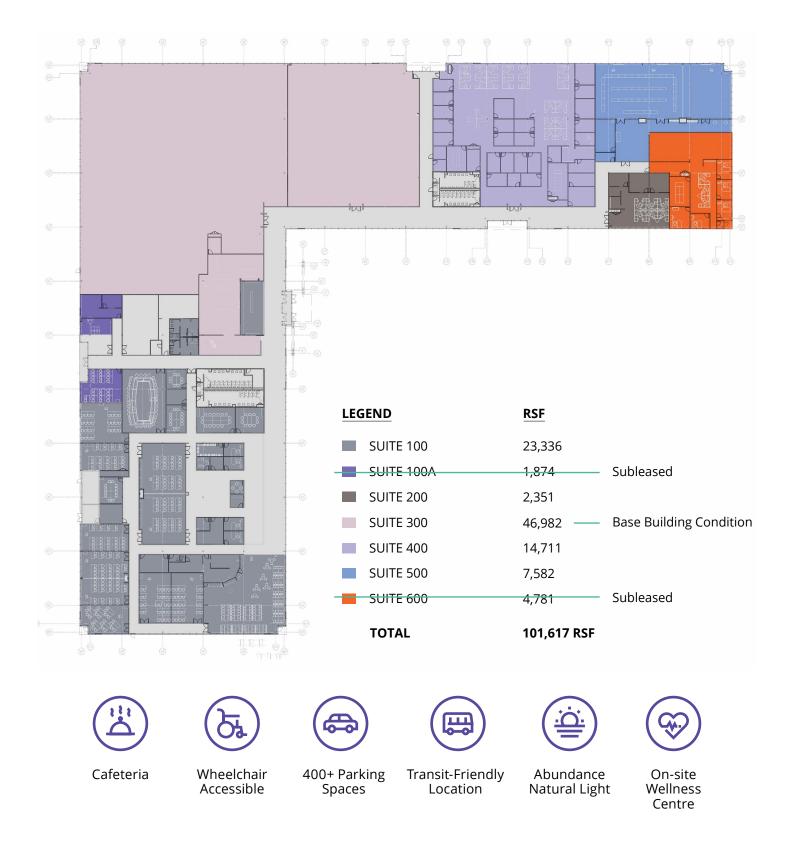

The property offers flexibility, with suites ranging from **2,300 to 43,000 sq. ft.**, over 400 free parking spaces, and a Mississauga Transit stop directly in front. The landlord is open to extending lease terms beyond the current sublease, which ends **February 28, 2028**.

This property is perfect for organizations seeking high-quality, functional space with excellent amenities and accessibility. Furniture can be made available.

| Total Availability | Up to 94,962 sf                                          |
|--------------------|----------------------------------------------------------|
| Term Expiry        | February 28, 2028                                        |
| Net Rent           | Contact Listing Agent                                    |
| Additional Rent    | \$7.65 psf<br>(2024 est. excluding janitorial and hydro) |
| Parking            | 4/1,000 sf leased                                        |

### **Availability** For Sublease