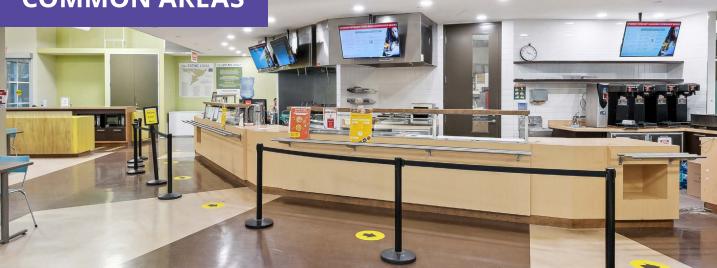

The current build-out is ideal for education, conference facilities, and office use, featuring large training rooms, a fully equipped cafeteria, and move-in-ready office spaces with premium finishes. **High ceilings** and **full-height windows** create a bright, inspiring environment.

### **COMMON AREAS**