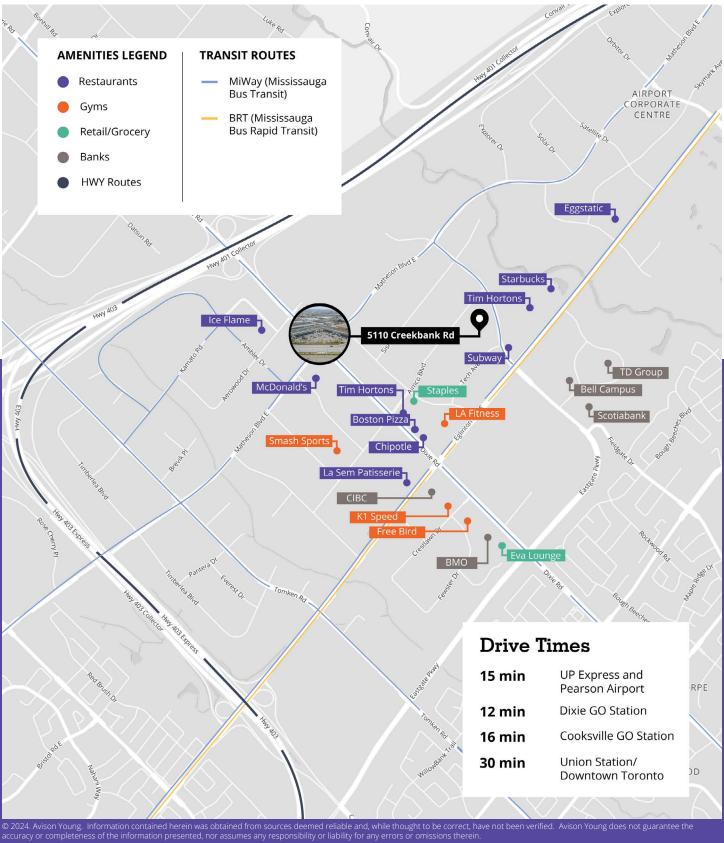

### **Amenities & Transit**

**For Sublease** 

The property offers flexibility, with suites ranging from **2,300 to 43,000 sq. ft.**, over 400 free parking spaces, and a Mississauga Transit stop directly in front. The landlord is open to extending lease terms beyond the current sublease, which ends **February 28, 2028**.