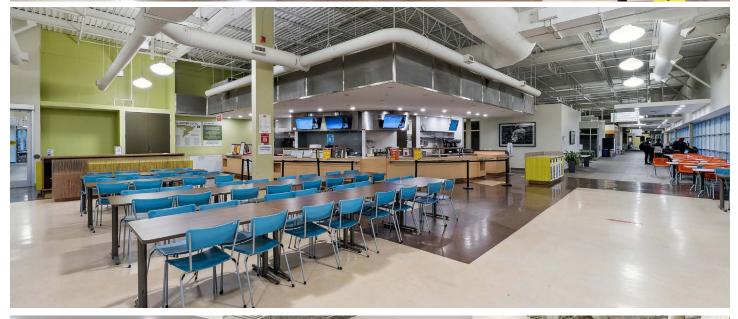

The current build-out is ideal for education, conference facilities, and office use, featuring large training rooms, a fully equipped cafeteria, and move-in-ready office spaces with premium finishes. **High ceilings** and **full-height windows** create a bright, inspiring environment.

### **COMMON AREAS**