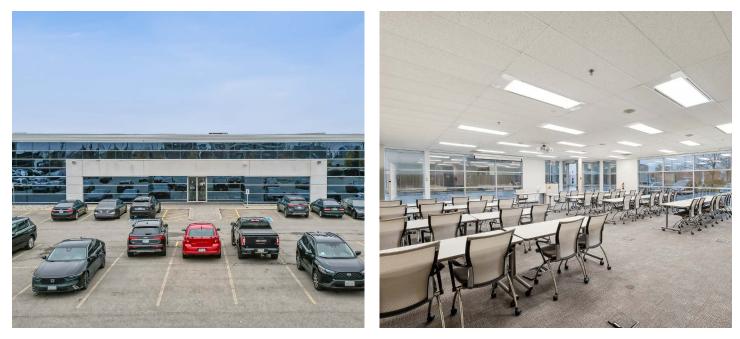

The current build-out is ideal for education, conference facilities, and office use, featuring large training rooms, a fully equipped cafeteria, and move-in-ready office spaces with premium finishes. **High ceilings** and **full-height windows** create a bright, inspiring environment.

### **COMMON AREAS**