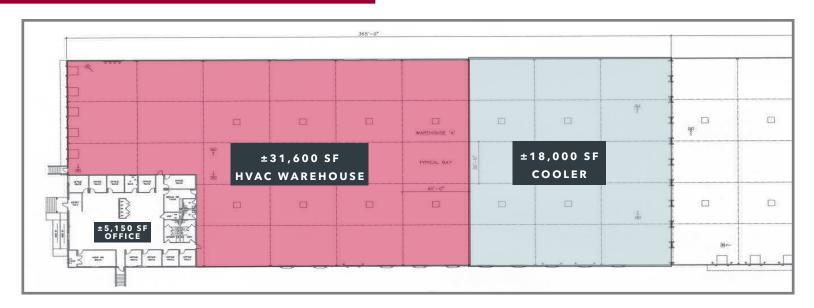

## AVAILABILITY HIGHLIGHTS

- Approx. Cooler: ±18,000 SF
- Approx HVAC: ±31,600 SF
- Office: ±5,150 SF
- Clear Height: 21'
- Column Spacing: 40'x30'
- Fully Sprinklered
- 5 Pit Levelers / 6 Edge of Dock Levelers

### FLOOR PLAN