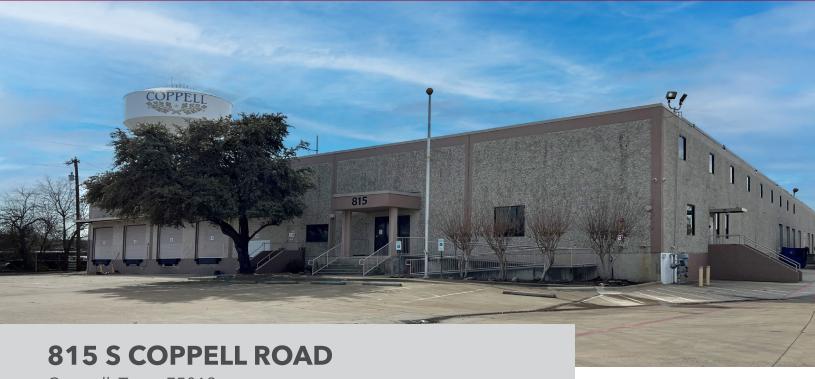

# FOR LEASE

## ±54,750 SF | DISTRIBUTION / MANUFACTURING



Coppell, Texas 75019



## AVAILABILITY HIGHLIGHTS

- Approx. Cooler: ±18,000 SF
- Approx HVAC: ±31,600 SF
- Office: ±5,150 SF
- Clear Height: 21'
- Column Spacing: 40'x30'
- Fully Sprinklered
- 5 Pit Levelers / 6 Edge of Dock Levelers

#### FOR LEASE INFORMATION:

Reid Bassinger, SIOR rbassinger@lee-associates.com 972.934.4013 Trey Fricke, SIOR tfricke@lee-associates.com 972.934.4010 LEASING:



# <u>±5</u>4,750 SF

# FOR LEASE

### FLOOR PLAN



### WAREHOUSE



All information furnished regarding property for sale, rental or financing is from sources deemed reliable, but no warranty or representation is made to the accuracy thereof and same is submitted to errors, omissions, change of price, rental or other conditions prior to sale, lease or financing or withdrawal without notice. No