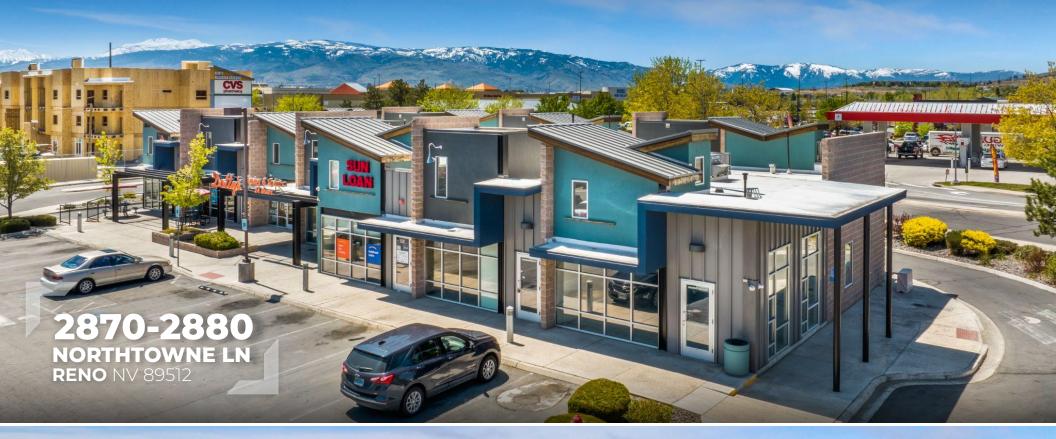

### AVAILABLE SUITES

| SUITE | SIZE     | RATE      |  |  |
|-------|----------|-----------|--|--|
| 102   | 1,200 SF | \$2.25/MO |  |  |

- Located directly off North McCarran Blvd and Hwy 395
- Multi tenant retail strip in quality retail location with high traffic counts
- Suite 102: General Retail