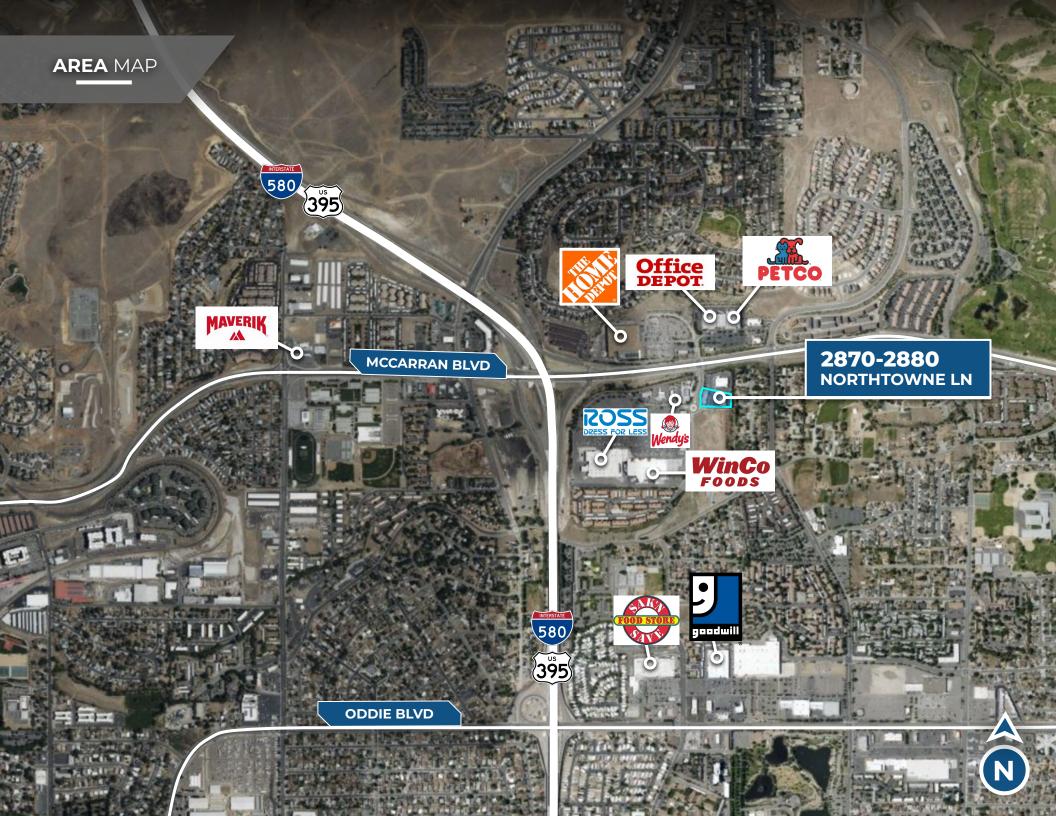

### AVAILABLE SUITES

| SUITE | SIZE     | RATE      |  |  |
|-------|----------|-----------|--|--|
| 102   | 1,200 SF | \$2.25/MO |  |  |

- Located directly off North McCarran Blvd and Hwy 395
- Multi tenant retail strip in quality retail location with high traffic counts
- Suite 102: General Retail