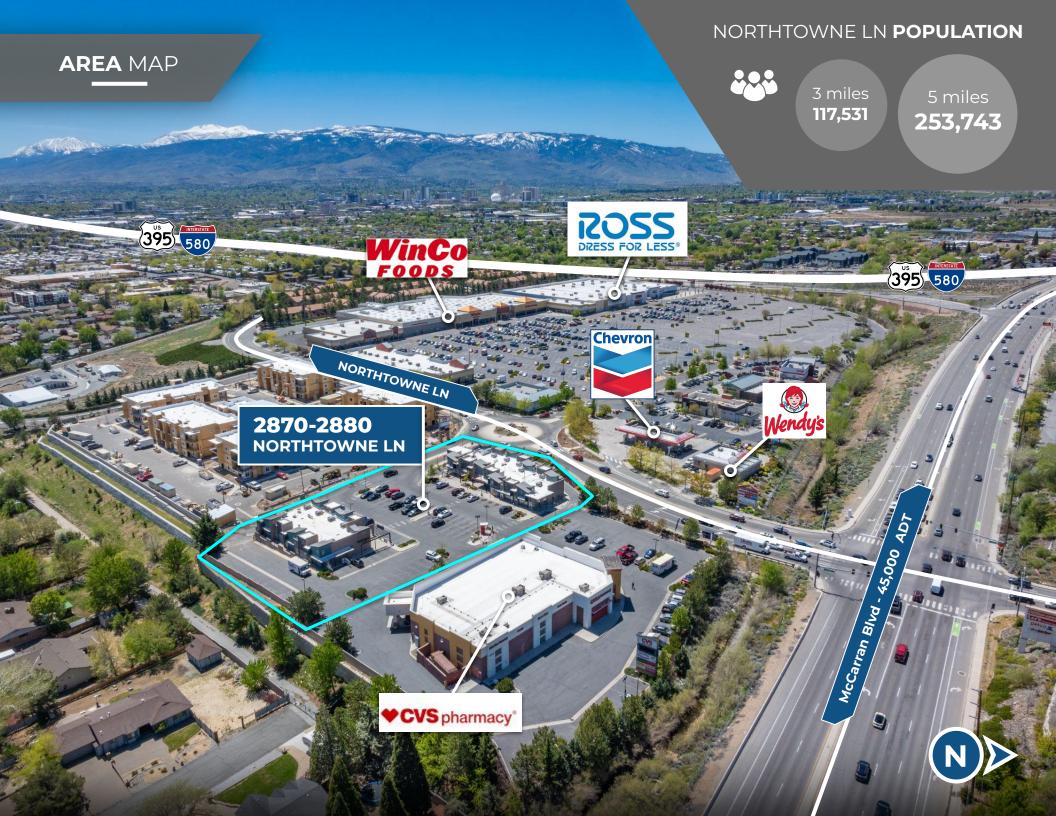

### AVAILABLE SUITES

| SUITE | SIZE     | RATE      |  |  |
|-------|----------|-----------|--|--|
| 102   | 1,200 SF | \$2.25/MO |  |  |

- Located directly off North McCarran Blvd and Hwy 395
- Multi tenant retail strip in quality retail location with high traffic counts
- Suite 102: General Retail