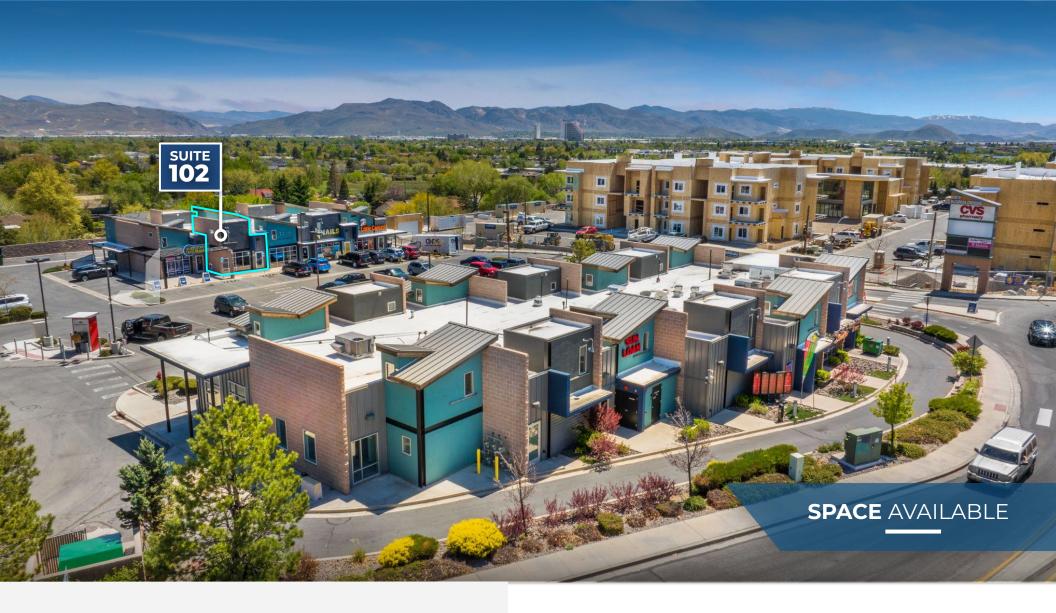

### AVAILABLE SUITES

| SUITE | SIZE     | RATE      |  |  |
|-------|----------|-----------|--|--|
| 102   | 1,200 SF | \$2.25/MO |  |  |

- Located directly off North McCarran Blvd and Hwy 395
- Multi tenant retail strip in quality retail location with high traffic counts
- Suite 102: General Retail

101 1

SUITE **102** 

10

8

•

1

LIVABILITY FACTORS

**87 PARKS** 