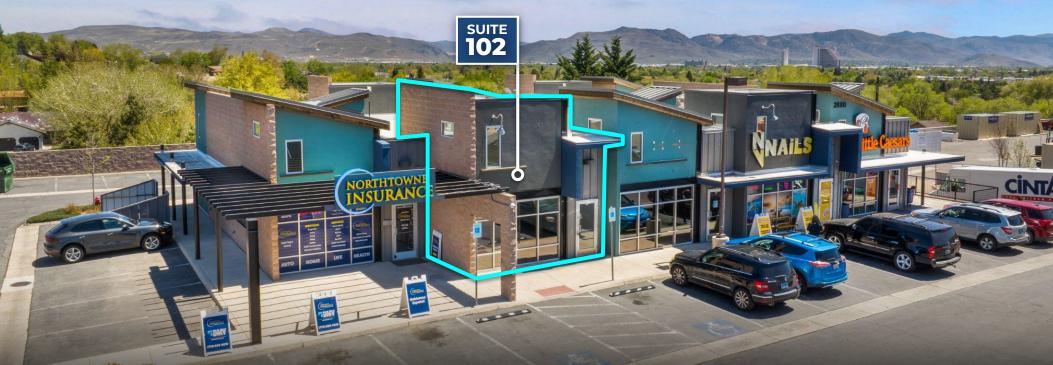

### AVAILABLE SUITES

| SUITE | SIZE     | RATE      |  |  |
|-------|----------|-----------|--|--|
| 102   | 1,200 SF | \$2.25/MO |  |  |

- Located directly off North McCarran Blvd and Hwy 395
- Multi tenant retail strip in quality retail location with high traffic counts
- Suite 102: General Retail