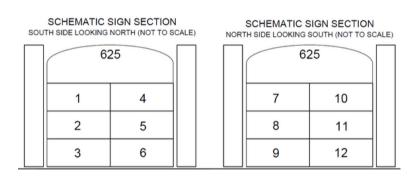

091.21                     |
| 102    | FOR LEASE       | VACANT      | 2,184.46                 | 2,563.38                   | \$ 28.00  | \$ 9.00 | \$8,061.83                     |
| 103    | FOR LEASE       | VACANT      | 2,214.68                 | 2,598.83                   | \$ 35.00  | \$ 9.00 | \$9,719.66                     |
| 203    | FOR LEASE       | VACANT      | 2,010.58                 | 2,782.79                   | \$ 22.50  | \$ 9.00 | \$7,450.96                     |
| 302    | FOR LEASE       | VACANT      | 1,853.88                 | 2,175.46                   | \$ 28.00  | \$ 9.00 | \$6,841.85                     |
| 303    | FOR LEASE       | VACANT      | 1,994.04                 | 2,339.93                   | \$ 22.50  | \$ 9.00 | \$6,265.19                     |





FLOOR SCHEMATIC SECTION (NOT TO SCALE)



625 Building - Units for Lease

### 1st Floor



1ST FLOOR UNIT BOUNDARY



625 Building - Unit 101 & 102 - For Lease

#### Units 101 & 102

| UNIT # | OFFERING STATUS | UNIT STATUS | TOTAL USABLE<br>SQ FT | TOTAL<br>LEASABLE SQ<br>FT | BASE RENT | CAM     | MONTHLY<br>RENT INCL<br>SALES TAX |
|--------|-----------------|-------------|-----------------------|----------------------------|-----------|---------|-----------------------------------|
| 101    | FOR LEASE       | VACANT      | 2,192.41              | 2,572.71                   | \$ 28.00  | \$ 9.00 | \$8,091.21                        |
| 102    | FOR LEASE       | VACANT      | 2,184.46              | 2,563.38                   | \$ 28.00  | \$ 9.00 | \$8,061.83