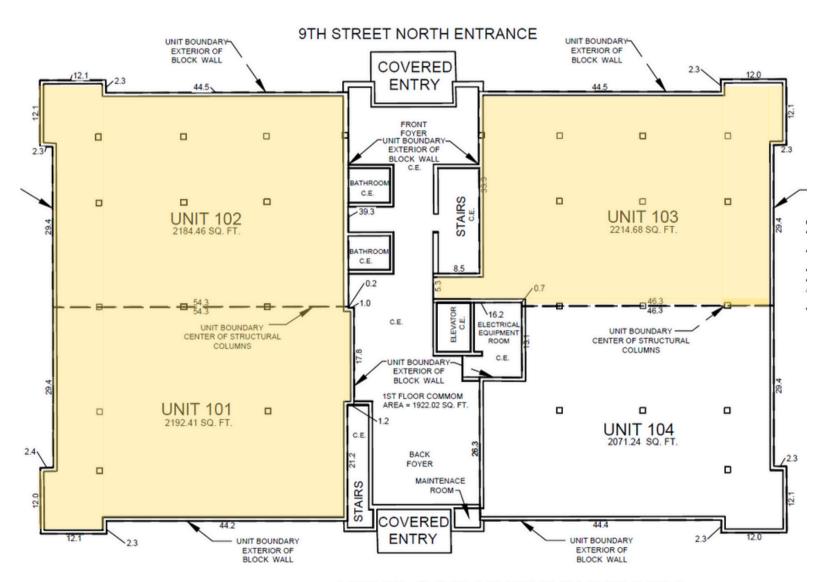

### 1st Floor

1ST FLOOR UNIT BOUNDARY

625 Building - Unit 101 & 102 - For Lease

#### Units 101 & 102

| UNIT # | OFFERING STATUS | UNIT STATUS | TOTAL USABLE<br>SQ FT | TOTAL<br>LEASABLE SQ<br>FT | BASE RENT | CAM     | MONTHLY<br>RENT INCL<br>SALES TAX |
|--------|-----------------|-------------|-----------------------|----------------------------|-----------|---------|-----------------------------------|
| 101    | FOR LEASE       | VACANT      | 2,192.41              | 2,572.71                   | \$ 28.00  | \$ 9.00 | \$8,091.21                        |
| 102    | FOR LEASE       | VACANT      | 2,184.46              | 2,563.38                   | \$ 28.00  | \$ 9.00 | \$8,061.83                        |

This unit is a former bank with a drive-thru, vault room, well-appointed lobby, six executive offices, large conference and break room perfect for a new bank or executive office. (Can be divided, please inquire.)