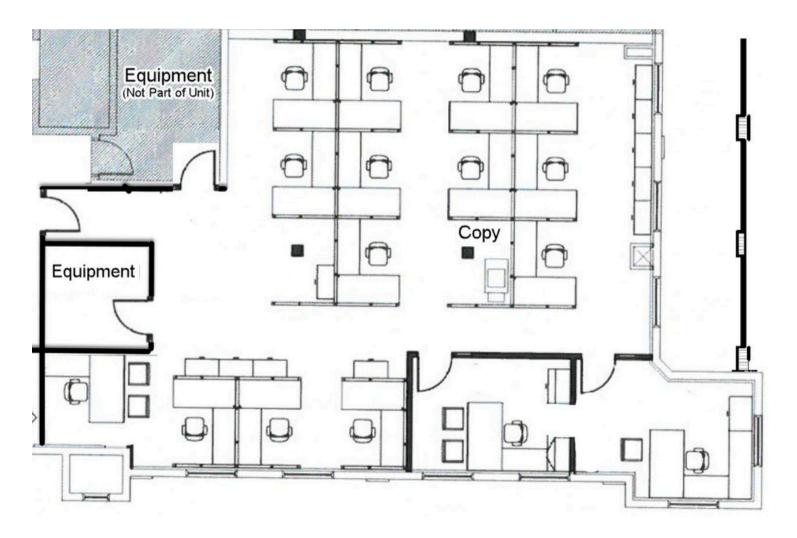

Unit 303 is currently vacant and a bright wide open space, Includes an enclosed executive office that has an adjoining office for an assistant. The floorplan below includes a sample furniture layout and can be a great work environment.