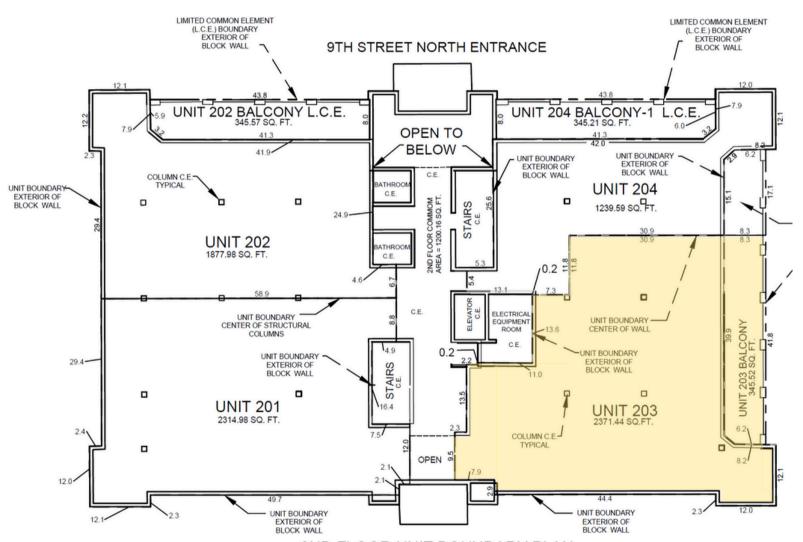

### 2nd Floor

2ND FLOOR UNIT BOUNDARY PLAN

625 Building - Unit 203 - For Lease

#### **Unit 203**

| UNIT # | OFFERING STATUS | UNIT STATUS | TOTAL USABLE<br>SQ FT | TOTAL<br>LEASABLE SQ<br>FT | BASE RENT | САМ     | MONTHLY<br>RENT INCL<br>SALES TAX |
|--------|-----------------|-------------|-----------------------|----------------------------|-----------|---------|-----------------------------------|
| 203    | FOR LEASE       | VACANT      | 2,371.44              | 2,782.79                   | \$ 22.50  | \$ 9.00 | \$7,450.96                        |

Private balcony. Space previously home of a law office.

625 Building - Units for Lease