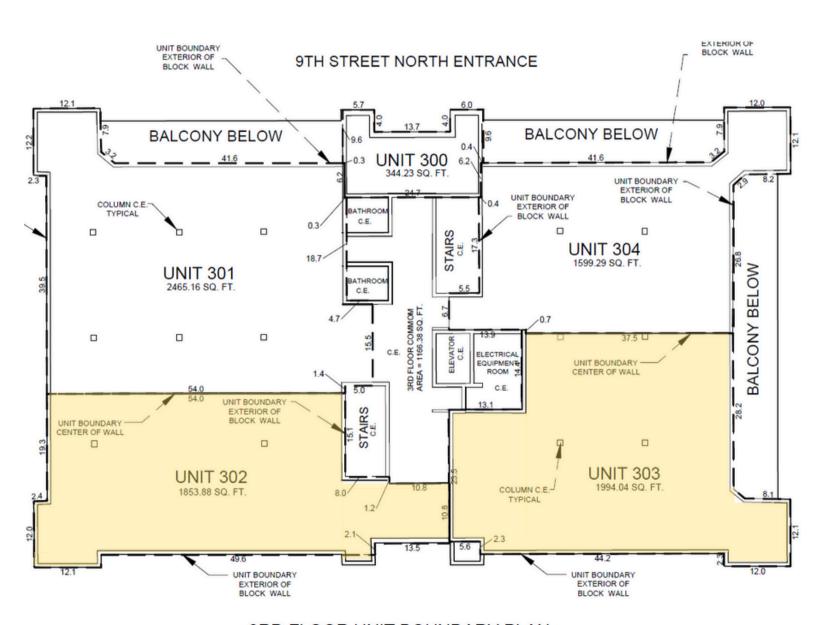

### 3rd Floor

3RD FLOOR UNIT BOUNDARY PLAN

625 Building - Unit 302 - For Lease

#### **Unit 302**

| UNIT # | OFFERING STATUS | UNIT STATUS | TOTAL<br>USABLE<br>SQ FT | TOTAL<br>LEASABLE SQ<br>FT | BASE RENT | CAM     | MONTHLY RENT<br>INCL SALES TAX |
|--------|-----------------|-------------|--------------------------|----------------------------|-----------|---------|--------------------------------|
| 302    | FOR LEASE       | VACANT      | 1,853.88                 | 2,175.46                   | \$ 28.00  | \$ 9.00 | \$6,841.85                     |

Unit 302 is a beautifully built out medical space. Great for orthopedic or specialty practice

625 Building - Unit 302 - For Lease

#### **Unit 303**

| UNIT # | OFFERING STATUS | UNIT STATUS | TOTAL<br>USABLE<br>SQ FT | TOTAL<br>LEASABLE SQ<br>FT | BASE RENT | CAM     | MONTHLY RENT<br>INCL SALES TAX |
|--------|-----------------|-------------|--------------------------|----------------------------|-----------|---------|--------------------------------|
| 303    | FOR LEASE       | VACANT      | 1,994.04                 | 2,339.93                   | \$ 22.50  | \$ 9.00 | \$6,265.19                     |

Unit 303 is currently vacant and a bright wide open space, Includes an enclosed executive office that has an adjoining office for an assistant. The floorplan below includes a sample furniture layout and can be a great work environment.