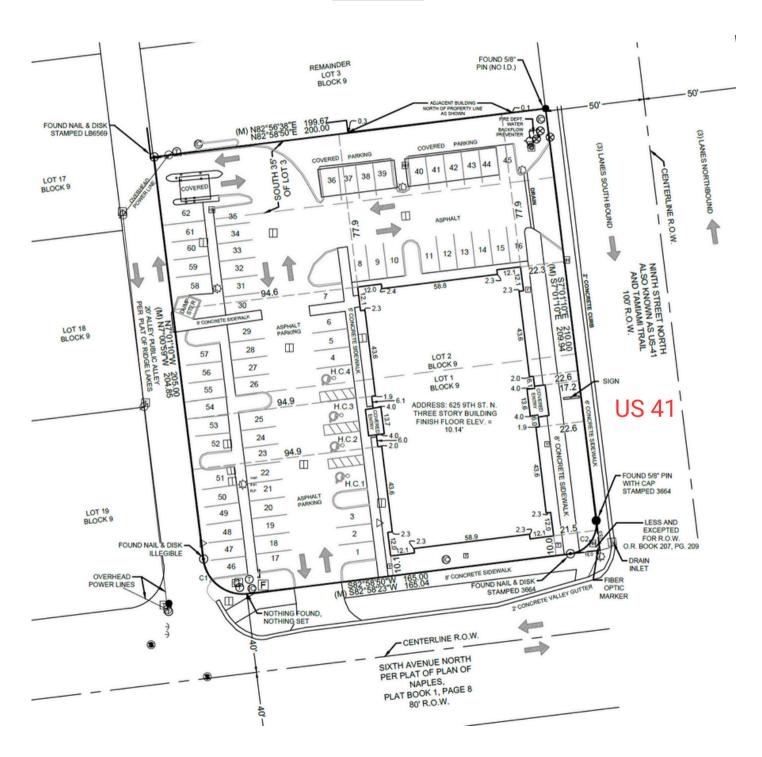

**B**R Bayfront Realty (239) 571-9524

## 625 9TH ST. NORTH NAPLES, FL 34102

625 Building - Units for Lease



#### THE PROPERTY

- US-41 Signage
- Next to NCH
- Medical / Professional
- Nicely Appointed

#### MULTIPLE UNITS AVAILABLE FOR LEASE

- US-41 Signage
- Built in 2010
- Repainted in 2019
- Beautiful Interiors

- Close to NCH
- Medical & Office Tenants
- Easy Access
- Plenty of Parking

#### **UNITS FOR LEASE**

- 1ST FLOOR \$28.00 \$35.00 PER LEASABLE SQ FT
- 2ND FLOOR \$25.00 PER LEASABLE SO FT
- 3RD FLOOR \$22.50 \$36.00 PER LEASABLE SQ FT
- CAM \$9.00 PER LEASABLE SQ FT

Bayfront Realty Advisors, LLC Bill Klohn, Broker (239) 571-9524 | bklohn@me.com





625 Building - Units for Lease

### **Property Overview**











625 Building - Units for Lease

#### Site Plan





625 Building - Units for Lease

#### **Unit Listings**

| UNIT # | OFFERING STATUS | UNIT STATUS | TOTAL<br>USABLE<br>SQ FT | TOTAL<br>LEASABLE SQ<br>FT | BASE RENT | CAM     | MONTHLY RENT INCL<br>SALES TAX |
|--------|-----------------|-------------|--------------------------|----------------------------|-----------|---------|--------------------------------|
| 101    | FOR LEASE       | VACANT      | 2,192.41                 | 2,572.71                   | \$ 28.00  | \$ 9.00 | \$8,091.21                     |
| 102    | FOR LEASE       | VACANT      | 2,184.46                 | 2,563.38                   | \$ 28.00  | \$ 9.00 | \$8,061.83                     |
| 103    | FOR LEASE       | VACANT      | 2,214.68                 | 2,598.83                   | \$ 35.00  | \$ 9.00 | \$9