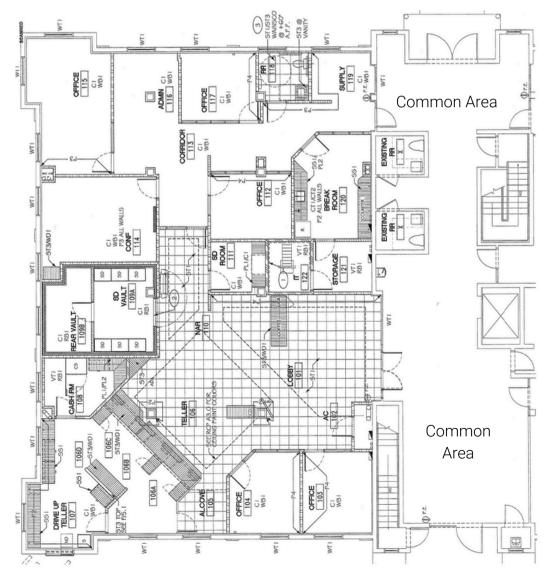

This unit is a former bank with a drive-thru, vault room, well-appointed lobby, six executive offices, large conference and break room perfect for a new bank or executive office. (Can be divided, please inquire.)