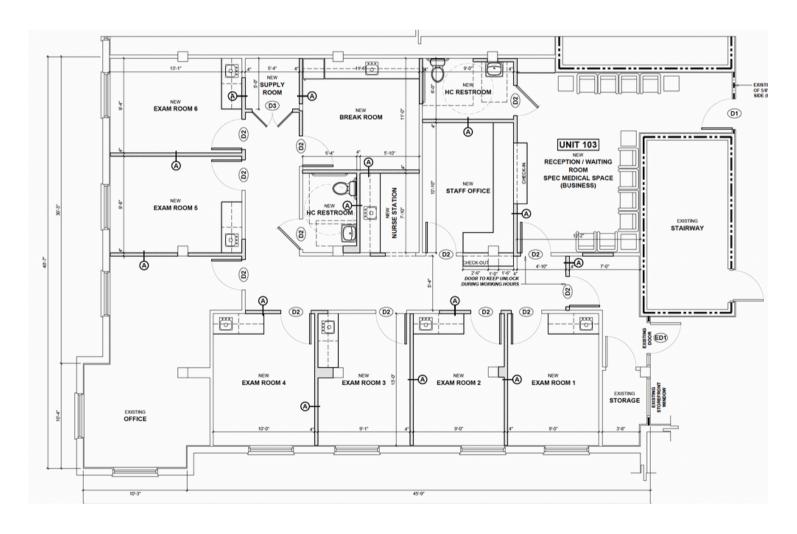

BUILD-OUT ARCHITECTURAL DRAWINGS AVAILABLE

625 Building - Unit 103 - For Lease

#### **Unit 103**

| UNIT # | OFFERING STATUS | UNIT STATUS | TOTAL USABLE<br>SQ FT | TOTAL<br>LEASABLE SQ<br>FT | BASE RENT | CAM     | MONTHLY<br>RENT INCL<br>SALES TAX |
|--------|-----------------|-------------|-----------------------|----------------------------|-----------|---------|-----------------------------------|
| 103    | FOR LEASE       | VACANT      | 2,214.68              | 2,598.83                   | \$ 35.00  | \$ 9.00 | \$9,719.66                        |

This space will be undergoing a fresh update for a state of the art medical office as shown in the plan below. If you act fast you can customize it for your needs. Plans include new flooring, paint, sinks and cabinetry in exam rooms and remodeling of Dr.'s offices, main entry, waiting room, reception and restroom.