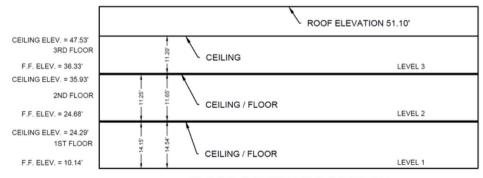

1.21                     |
| 102    | FOR LEASE       | VACANT      | 2,184.46                 | 2,563.38                   | \$ 28.00  | \$ 9.00 | \$8,061.83                     |
| 103    | FOR LEASE       | VACANT      | 2,214.68                 | 2,598.83                   | \$ 35.00  | \$ 9.00 | \$9,719.66                     |
| 203    | FOR LEASE       | VACANT      | 2,010.58                 | 2,782.79                   | \$ 22.50  | \$ 9.00 | \$7,450.96                     |
| 302    | FOR LEASE       | VACANT      | 1,853.88                 | 2,175.46                   | \$ 28.00  | \$ 9.00 | \$6,841.85                     |
| 303    | FOR LEASE       | VACANT      | 1,994.04                 | 2,339.93                   | \$ 22.50  | \$ 9.00 | \$6,265.19                     |





FLOOR SCHEMATIC SECTION (NOT TO SCALE)



625 Building - Units for Lease

### 1st Floor



1ST FLOOR UNIT BOUNDARY



625 Building - Unit 101 & 102 - For Lease

#### Units 101 & 102

| UNIT # | OFFERING STATUS | UNIT STATUS | TOTAL USABLE<br>SQ FT | TOTAL<br>LEASABLE SQ<br>FT | BASE RENT | CAM     | MONTHLY<br>RENT INCL<br>SALES TAX |
|--------|-----------------|-------------|-----------------------|----------------------------|-----------|---------|-----------------------------------|
| 101    | FOR LEASE       | VACANT      | 2,192.41              | 2,572.71                   | \$ 28.00  | \$ 9.00 | \$8,091.21                        |
| 102    | FOR LEASE       | VACANT      | 2,184.46              | 2,563.38                   | \$ 28.00  | \$ 9.00 | \$8,061.83                        |