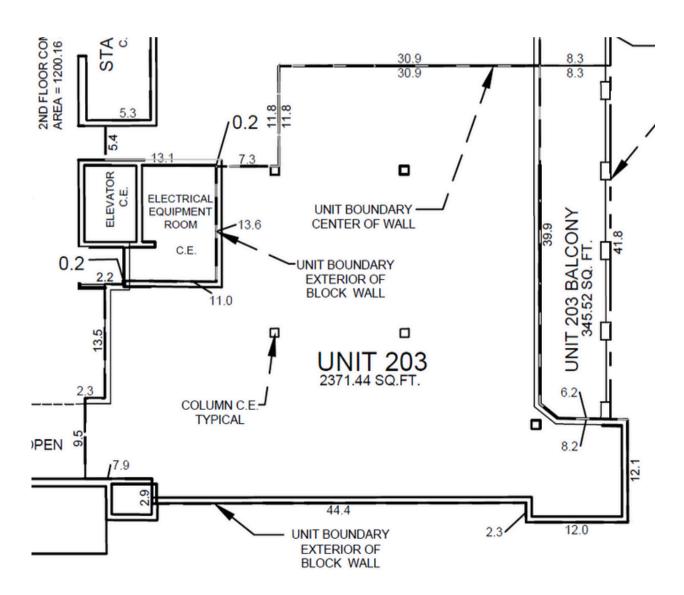

### 2nd Floor

2ND FLOOR UNIT BOUNDARY PLAN

625 Building - Unit 203 - For Lease

#### **Unit 203**

| UNIT # | OFFERING STATUS | UNIT STATUS | TOTAL USABLE<br>SQ FT | TOTAL<br>LEASABLE SQ<br>FT | BASE RENT | САМ     | MONTHLY<br>RENT INCL<br>SALES TAX |
|--------|-----------------|-------------|-----------------------|----------------------------|-----------|---------|-----------------------------------|
| 203    | FOR LEASE       | VACANT      | 2,371.44              | 2,782.79                   | \$ 22.50  | \$ 9.00 | \$7,450.96                        |

Private balcony. Space previously home of a law office.

625 Building - Units for Lease