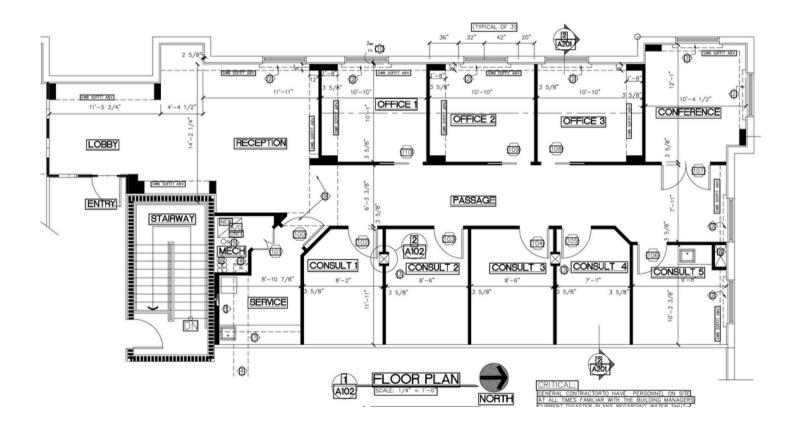

This unit is a former bank with a drive-thru, vault room, well-appointed lobby, six executive offices, large conference and break room perfect for a new bank or executive office. (Can be divided, please inquire.)