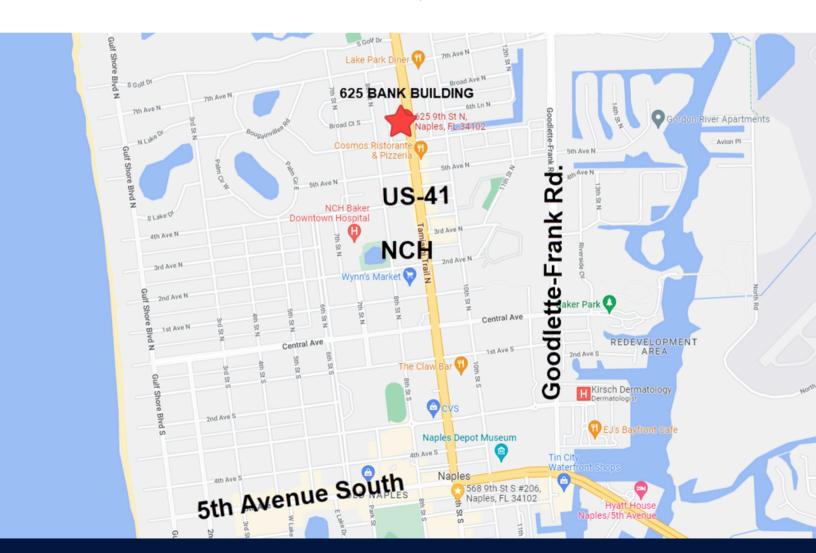

#### **Location Info**

US-41 Frontage Close to Naples Community Hospital Easy Access

#### <u>Map</u>