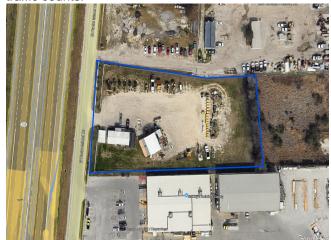

## 1610 N Padre Island Dr

\$21,636 /SF/YR

Rare land site for lease on NPID zoned Heavy Industrial. Property is fully fenced with improved hard surface yard. Comes with a 1,500 SF office building as well as a three storage containers and a covered work area. Property also features coved parking and a small storage shed. Unique site with incredible visibility to NPID....

- 1500 SF Office Building, 3 Conex storage containers with connected covered work or repair area.
- Fully fenced with improved hard surface yard.
- 230 Ft. of frontage along NPID Great visibility and traffic counts.

## Space 1

Space Available 64,033 SF
Rental Rate \$21,636 /SF/YR
Date Available Now

Rare land site for lease on NPID zoned Heavy Industrial. Property is fully fenced with improved hard surface yard. Comes with a 1,500 SF office building as well as a three storage containers and a covered work area. Property also features coved parking and a small storage shed. Unique site with incredible visibility to NPID.

## 1610 N Padre Island Dr, Corpus Christi, TX 78408

Rare land site for lease on NPID zoned Heavy Industrial. Property is fully fenced with improved hard surface yard. Comes with a 1,500 SF office building as well as a three storage containers and a covered work area. Property also features coved parking and a small storage shed. Unique site with incredible visibility to NPID.