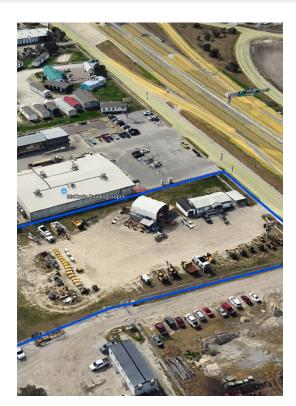

## 1610 N Padre Island Dr

\$21,636 /SF/YR

Rare land site for lease on NPID zoned Heavy Industrial. Property is fully fenced with improved hard surface yard. Comes with a 1,500 SF office building as well as a three storage containers and a covered work area. Property also features coved parking and a small storage shed. Unique site with incredible visibility to NPID....

- 1500 SF Office Building, 3 Conex storage containers with connected covered work or repair area.
- Fully fenced with improved hard surface yard.
- 230 Ft. of frontage along NPID Great visibility and traffic counts.

## Space 1

Space Available 64,033 SF
Rental Rate \$21,636 /SF/YR
Date Available Now

Rare land site for lease on NPID zoned Heavy Industrial. Property is fully fenced with improved hard surface yard. Comes with a 1,500 SF office building as well as a three storage containers and a covered work area. Property also features coved parking and a small storage shed. Unique site with incredible visibility to NPID.

## 1610 N Padre Island Dr, Corpus Christi, TX 78408

Rare land site for lease on NPID zoned Heavy Industrial. Property is fully fenced with improved hard surface yard. Comes with a 1,500 SF office building as well as a three storage containers and a covered work area. Property also features coved parking and a small storage shed. Unique site with incredible visibility to NPID.