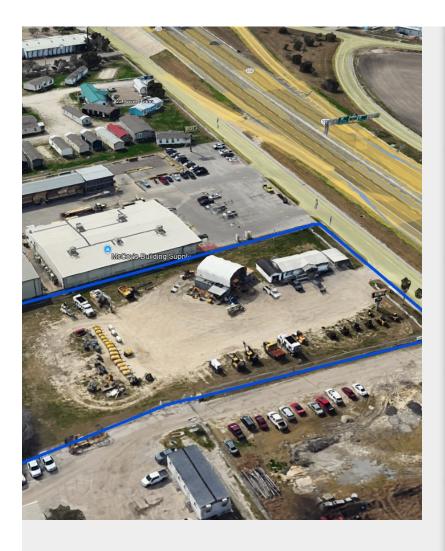

## 1610 N Padre Island Dr

\$21,636 /SF/YR

Rare land site for lease on NPID zoned Heavy Industrial. Property is fully fenced with improved hard surface yard. Comes with a 1,500 SF office building as well as a three storage containers and a covered work area. Property also features coved parking and a small storage shed. Unique site with incredible visibility to NPID....

- 1500 SF Office Building, 3 Conex storage containers with connected covered work or repair area.
- Fully fenced with improved hard surface yard.
- 230 Ft. of frontage along NPID Great visibility and traffic counts.

## Space 1

Space Available 64,033 SF
Rental Rate \$21,636 /SF/YR
Date Available Now

Rare land site for lease on NPID zoned Heavy Industrial. Property is fully fenced with improved hard surface yard. Comes with a 1,500 SF office building as well as a three storage containers and a covered work area. Property also features coved parking and a small storage shed. Unique site with incredible visibility to NPID.

## 1610 N Padre Island Dr, Corpus Christi, TX 78408

Rare land site for lease on NPID zoned Heavy Industrial. Property is fully fenced with improved hard surface yard. Comes with a 1,500 SF office building as well as a three storage containers and a covered work area. Property also features coved parking and a small storage shed. Unique site with incredible visibility to NPID.