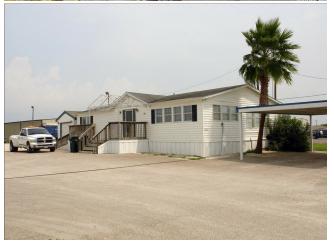

## 1610 N Padre Island Dr

\$21,636 /SF/YR

Rare land site for lease on NPID zoned Heavy Industrial. Property is fully fenced with improved hard surface yard. Comes with a 1,500 SF office building as well as a three storage containers and a covered work area. Property also features coved parking and a small storage shed. Unique site with incredible visibility to NPID....

- 1500 SF Office Building, 3 Conex storage containers with connected covered work or repair area.
- Fully fenced with improved hard surface yard.
- 230 Ft. of frontage along NPID Great visibility and traffic counts.

## Space 1

Space Available 64,033 SF
Rental Rate \$21,636 /SF/YR
Date Available Now

Rare land site for lease on NPID zoned Heavy Industrial. Property is fully fenced with improved hard surface yard. Comes with a 1,500 SF office building as well as a three storage containers and a covered work area. Property also features coved parking and a small storage shed. Unique site with incredible visibility to NPID.

## 1610 N Padre Island Dr, Corpus Christi, TX 78408

Rare land site for lease on NPID zoned Heavy Industrial. Property is fully fenced with improved hard surface yard. Comes with a 1,500 SF office building as well as a three storage containers and a covered work area. Property also features coved parking and a small storage shed. Unique site with incredible visibility to NPID.