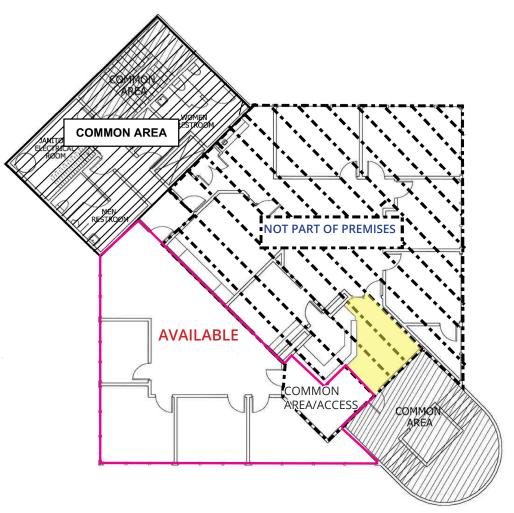

## Lease Details

 Lease Rate: \$2.25/SF/Mo., Full Service Gross (Lessee pays own janitorial & phone /IT services)

Size: +/-1,570 SFTerm: 3-5 Years

## 2739 Santa Maria Way | Santa Maria, CA

+/-1,570 square feet of Professional Office Space, situated in the southwest sector of Santa Maria (3rd floor of the Community Bank of Santa Maria Building). Located on one of Santa Maria's busiest thoroughfares, Santa Maria Way. Available immediately.