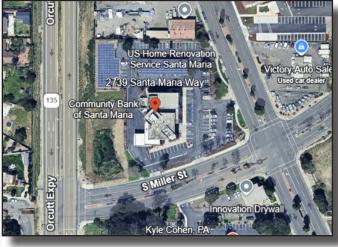

## 2739 Santa Maria Way | Santa Maria, CA

+/-1,570 square feet of Professional Office Space, situated in the southwest sector of Santa Maria (3rd floor of the Community Bank of Santa Maria Building). Located on one of Santa Maria's busiest thoroughfares, Santa Maria Way. Available immediately.