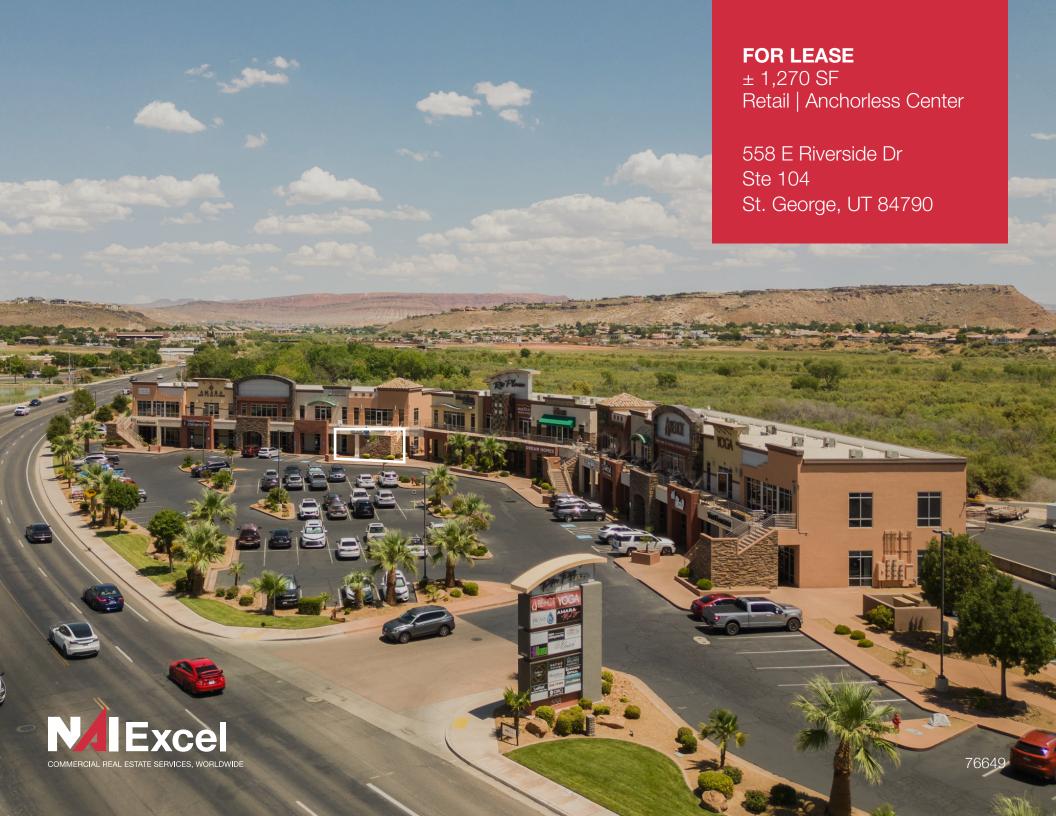

243 E. St. George Blvd. Suite 200 St George, Utah 84770 435.628.1609 | naiexcel.com

558 E Riverside Dr Ste 104 St. George, UT 84790

Jason Griffith, CCIM

435.627.5709 jasong@naiexcel.com

# Property Summary

| \$1.65/SF/NNN              | LEASED PRICE   |
|----------------------------|----------------|
| ± 1,270 SF                 | AVAILABLE SQFT |
| 2007                       | YEAR BUILT     |
| Retail   Anchorless Center | TYPE           |
| C-3                        | ZONING         |
| SG-5-2-31-2105             | TAX ID         |

- High-end buildout.
- Downstairs retail location.
- Ease access from I-15 & downtown

OR TEXT 22668 TO 39200

Message frequency will vary. Message and data rates may apply. Reply HELP for help or STOP to cancel.