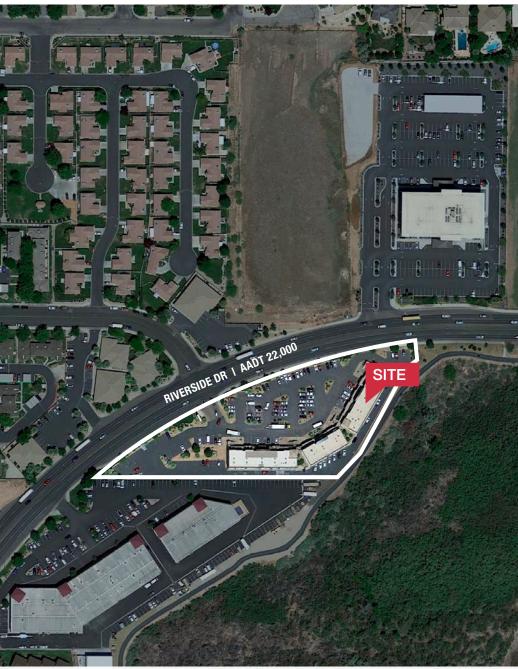

ntents, to any other entity without the prior written authorization of the seller or NAI Excel.

# Property Summary

| \$1.65/SF/NNN              | LEASED PRICE   |
|----------------------------|----------------|
| ± 1,270 SF                 | AVAILABLE SQFT |
| 2007                       | YEAR BUILT     |
| Retail   Anchorless Center | TYPE           |
| C-3                        | ZONING         |
| SG-5-2-31-2105             | TAX ID         |

- High-end buildout.
- Downstairs retail location.
- Ease access from I-15 & downtown



OR TEXT 22668 TO 39200

Message frequency will vary. Message and data rates may apply. Reply HELP for help or STOP to cancel.

ARTI Terms of Service | ARTI Privacy Statement



# Area Map

Shops/Tenants
Schools
Public Parks
Govt. Buildings



# Site Map







## Floor Plan





Offered By: Jason Griffith

NAI Excel | naiexcel.com









Offered By: Jason Griffith

NAI Excel | naiexcel.com









Offered By: Jason Griffith



## Distance to Major Cities

| Salt Lake City, Utah    | 301 miles |
|-------------------------|-----------|
| Las Vegas, Nevada       | 120 miles |
| Los Angeles, California | 387 miles |
| San Diego, California   | 449 miles |
| Denver, Colorado        | 629 miles |
| Phoenix, Arizona        | 421 miles |

### Market Research

Our offices publish commercial and residential market research across Utah, Nevada, and Texas. NAI Excel is known for their deep and rich data. Lending institutions, appraisers, and business consultants look to our market reports as the authority on commercial real estate market trends. We h