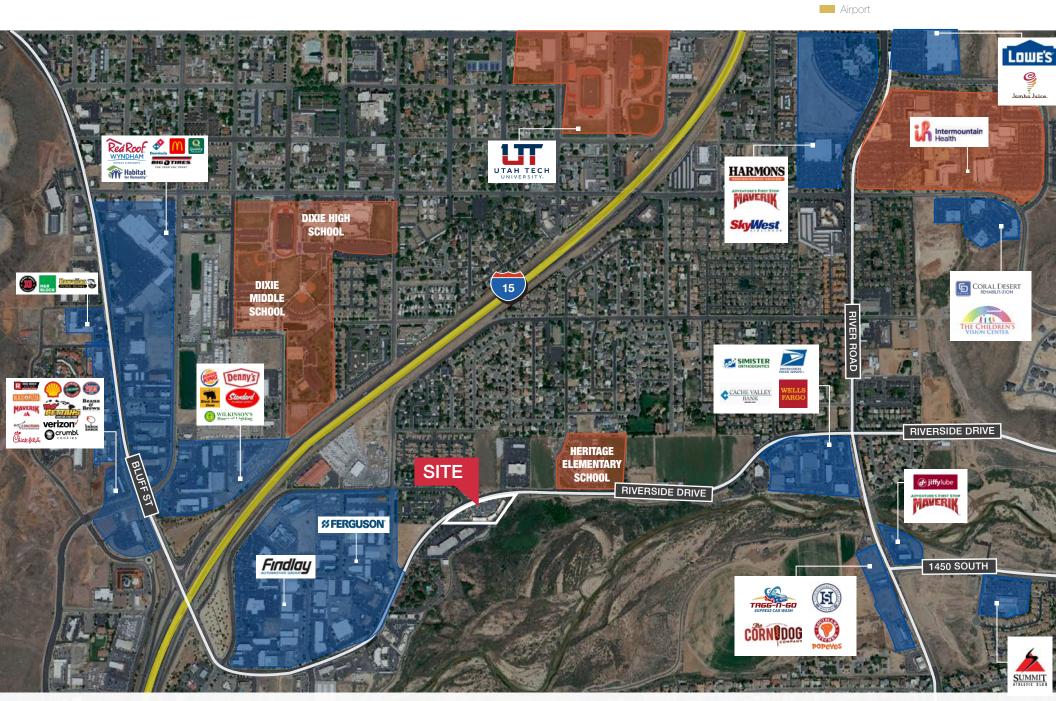

or any of its contents, to any other entity without the prior written authorization of the seller or NAI Excel.

# Property Summary

| \$1.65/SF/NNN              | LEASED PRICE   |
|----------------------------|----------------|
| ± 1,270 SF                 | AVAILABLE SQFT |
| 2007                       | YEAR BUILT     |
| Retail   Anchorless Center | TYPE           |
| C-3                        | ZONING         |
| SG-5-2-31-2105             | TAX ID         |

- High-end buildout.
- Downstairs retail location.
- Ease access from I-15 & downtown



OR TEXT 22668 TO 39200

Message frequency will vary. Message and data rates may apply. Reply HELP for help or STOP to cancel.

ARTI Terms of Service | ARTI Privacy Statement



# Area Map

Shops/Tenants
Schools
Public Parks
Govt. Buildings



# Site Map







## Floor Plan





Offered By: Jason Griffith

NAI Excel | naiexcel.com









Offered By: Jason Griffith

NAI Excel | naiexcel.com









Offered By: Jason Griffith



## Distance to Major Cities

| Salt Lake City, Utah    | 301 miles |
|-------------------------|-----------|
| Las Vegas, Nevada       | 120 miles |
| Los Angeles, California | 387 miles |
| San Diego, California   | 449 miles |
| Denver, Colorado        | 629 miles |
| Phoenix, Arizona        | 421 miles |

### Market Research

Our offices publish commercial and residential market research across Utah, Nevada, and Texas. NAI Excel is known for their deep and rich data. Lending institutions, appraisers, and business consultants look to our market reports as the authority on commercial real estate mar