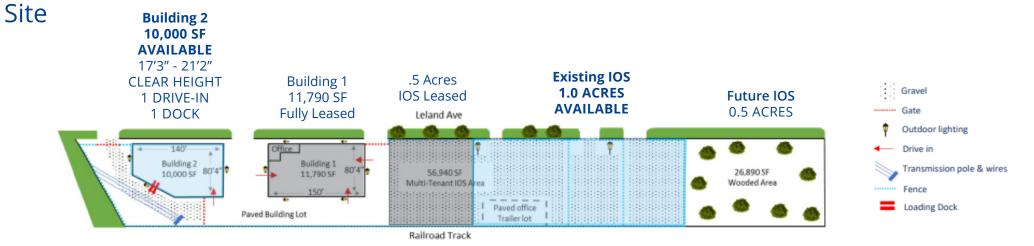

## 1701 Leland Avenue Middle River, MD 21220







### Zoning



# Drive Times

| Route 40          | 4 min.       |
|-------------------|--------------|
| I-695             | 7 min.       |
| I-95              | 7 min.       |
| Baltimore         | 12 min.      |
| Port of Baltimore | 14 min.      |
| BWI Airport       | 25 min.      |
| Washington D.C.   | 1 hr 10 min. |
| Philadelphia, PA  | 1 hr 35 min. |

29



Winchester

15

Brian Siegel, SIOR Executive Vice President +1 410 319 2410 brian.siegel@colliers.com

Thomas Gentner Executive Vice President +1 410 319 2407 thomas.gentner@colliers.com

### **Brian Watts**

Executive Vice President +1 410 319 2408 brian.watts@colliers.com

#### Jason Sullivan, SIOR

Senior Vice President +1 410 319 2409 jason.sullivan@colliers.com



**Colliers International** 6700 Alexander Bell Drive Suit