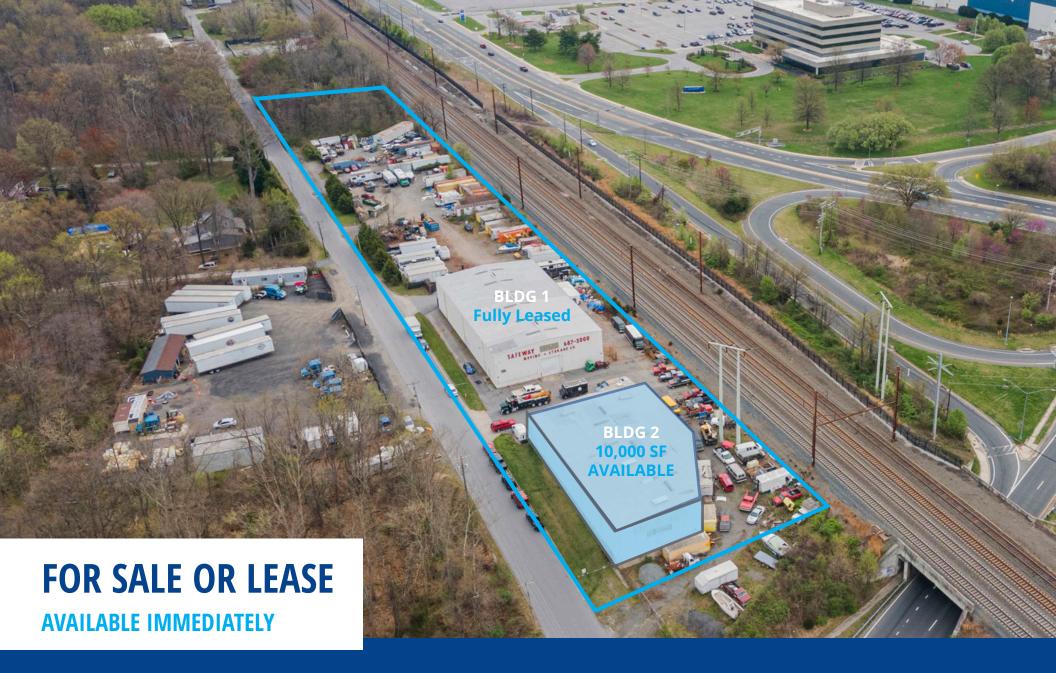

## 1701 Leland Avenue Middle River, MD 21220







### Zoning



# Drive Times

| Route 40          | 4 min.       |
|-------------------|--------------|
| I-695             | 7 min.       |
| I-95              | 7 min.       |
| Baltimore         | 12 min.      |
| Port of Baltimore | 14 min.      |
| BWI Airport       | 25 min.      |
| Washington D.C.   | 1 hr 10 min. |
| Philadelphia, PA  | 1 hr 35 min. |

29



Winchester

15

Brian Siegel, SIOR Executive Vice President +1 410 319 2410 brian.siegel@colliers.com

Thomas Gentner Executive Vice President +1 410 319 2407 thomas.gentner@colliers.com

### **Brian Watts**

Executive Vice President +1 410 319 2408 brian.watts@colliers.com

#### Jason Sullivan, SIOR

Senior Vice President +1 410 319 2409 jason.sullivan@colliers.com



**Col