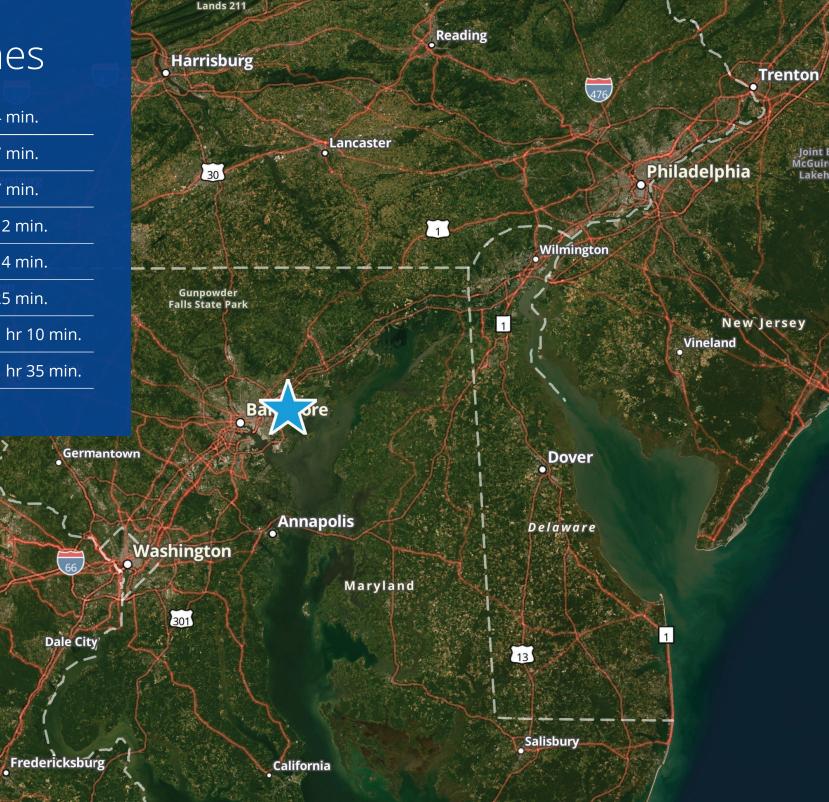

# Drive Times

| Route 40          | 4 min.       |
|-------------------|--------------|
| I-695             | 7 min.       |
| I-95              | 7 min.       |
| Baltimore         | 12 min.      |
| Port of Baltimore | 14 min.      |
| BWI Airport       | 25 min.      |
| Washington D.C.   | 1 hr 10 min. |
| Philadelphia, PA  | 1 hr 35 min. |