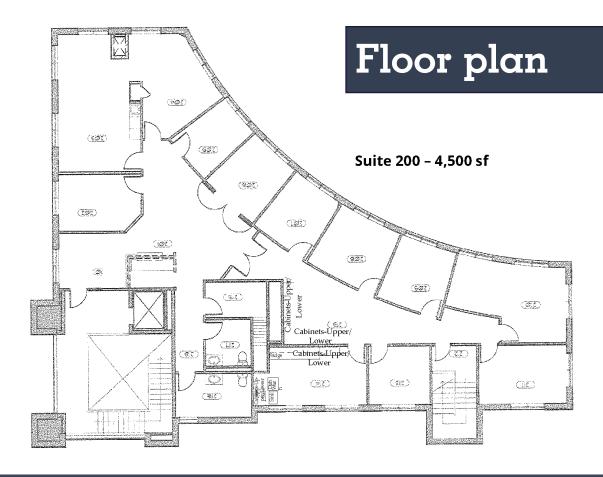

## Property information

Building sf: 8,780 sf

Floors: 2

Typical floor: 4,390 sf

Availability: 4,500 sf

Year built: 1996

**Parking:** 5.33/1,000 sf

Click here to view property site