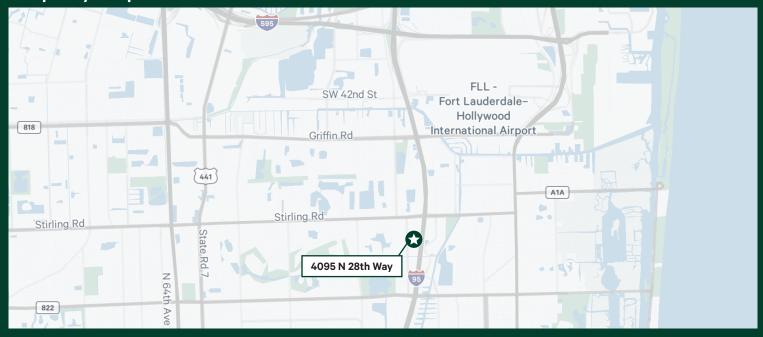

# Hollywood Industrial Warehouse

4095 N 28th Way Hollywood, FL 33020



### **Property Highlights**

- ±4,800 SF Total
- ±1,000 SF Office Finished Space in Each Suite
- (1) Dock High Door
- 18' Clear Ceiling Hight in Warehouse

- Fully Air Conditioned
- Prime Location Just South of Stirling Road
- Lease Rate: \$20.00 PSF NNN + \$6.00CAM



## **Property Maps**





#### **Contact Me**

#### Helen Weissman

First Vice President +1 954 394 4807 helen.weissman@cbre.com

© 2024 CBRE, Inc. All rights reserved. This information has been obtained from sources believed reliable, but has not been verified for accuracy or completeness. You should conduct a careful, independent investigation of the property and verify all information. Any reliance on this information is solely at your own risk. CBRE and the CBRE logo are service marks of CBRE, Inc. All other marks displayed on this document are the property of their respective owners, and the use of such logos does not imply any affiliation with or endorsement of CBRE. Photos herein are the property of their respective owners. Use of these images without the express written consent of the owner is prohibite