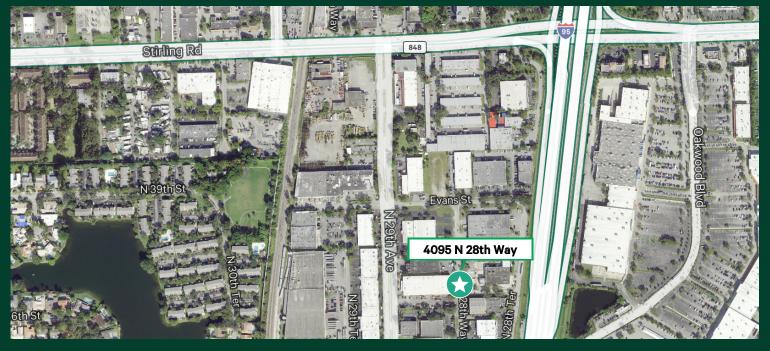

# Hollywood Industrial Warehouse

4095 N 28th Way Hollywood, FL 33020



### **Property Highlights**

- ±4,800 SF Total
- ±1,000 SF Office Finished Space in Each Suite
- (1) Dock High Door
- 18' Clear Ceiling Hight in Warehouse

- Fully Air Conditioned
- Prime Location Just South of Stirling Road
- Lease Rate: \$20.00 PSF NNN + \$6.00CAM



## **Property Maps**





#### **Contact Me**

#### Helen Weissman

First Vice President +1 954 394 4807 helen.weissman@cbre.com

© 2024 CBRE, Inc. All rights reserved. This information has been obtained from sources believed reliable, but has not been verified for accuracy or completeness. You should conduct a careful, independent investigation of the property and verify all information. Any reliance on this information is solely at your own risk. CBRE and the CBRE logo are service marks of CBRE, Inc. All other marks displayed on this document are the property of their respective owners, and the use of such logos does not imply any affiliation with or endorsement of CBRE. Photos herein are the property of their respective owners. Use of these images without the express written consent of the owner is prohibited.