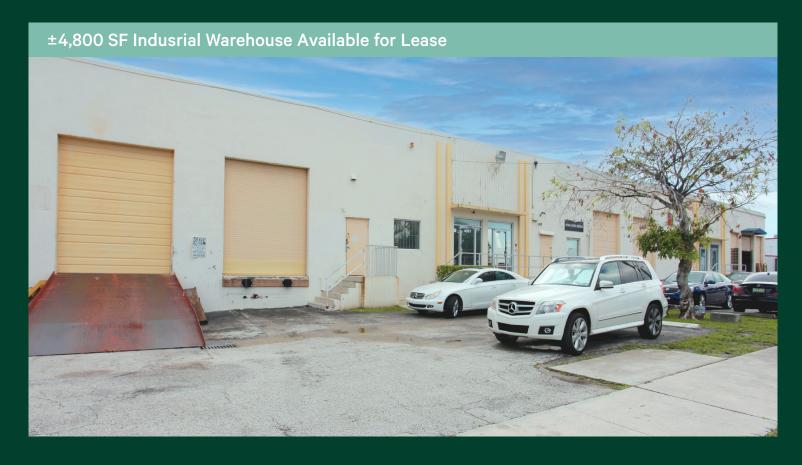

# Hollywood Industrial Warehouse

4095 N 28th Way Hollywood, FL 33020

### **Property Highlights**

- ±4,800 SF Total
- ±1,000 SF Office Finished Space in Each Suite
- (1) Dock High Door
- 18' Clear Ceiling Hight in Warehouse

- Fully Air Conditioned
- Prime Location Just South of Stirling Road
- Lease Rate: \$20.00 PSF NNN + \$6.00CAM