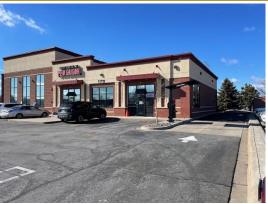

Join Vertex Nail Salon in two tenant building

- Former PHO Saigon restaurant
- Turn-Key full-service restaurant includes all seating, all kitchen equipment
- Walk-in ready for business
- Fantastic Blaine location at 117<sup>th</sup> & Central Ave
- Building and monument signage

#### Salient facts:

11712 Ulysses St. NE. Blaine, MN

- Turnkey full-service restaurant
- Total building size 7,657
- Total parking stalls 69
- Two tenant building, share with Vertex Nail Salon
- **Restaurant Space** 
  - 3,276 RSF
  - Allocated parking 33 stalls
  - Occupancy load 93
  - Dining area, all tables/chairs
  - Bar area, bar stools and behind bar equipment
  - Full kitchen cooler, freezer dishwasher, hood, prep line, all fryers, stove and more...
  - Equipment tables, chairs, all included in lease rate (see page one)
- Drive-thru window, order board
- Fantastic demographics & location at 117th Ave & Central Ave