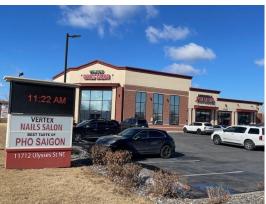

Join Vertex Nail Salon in two tenant building

- Former PHO Saigon restaurant
- Turn-Key full-service restaurant includes all seating, all kitchen equipment
- Walk-in ready for business
- Fantastic Blaine location at 117<sup>th</sup> & Central Ave
- Building and monument signage

#### Salient facts:

11712 Ulysses St. NE. Blaine, MN

- Turnkey full-service restaurant
- Total building size 7,657
- Total parking stalls 69
- Two tenant building, share with Vertex Nail Salon
- **Restaurant Space** 
  - 3,276 RSF
  - Allocated parking 33 stalls
  - Occupancy load 93
  - Dining area, all tables/chairs
  - Bar area, bar stools and behind bar equipment
  - Full kitchen cooler, freezer dishwasher, hood, prep line, all fryers, stove and more...
  - Equipment tables, chairs, all included in lease rate (see page one)
- Drive-thru window, order board
- Fantastic demographics & location at 117th Ave & Central Ave