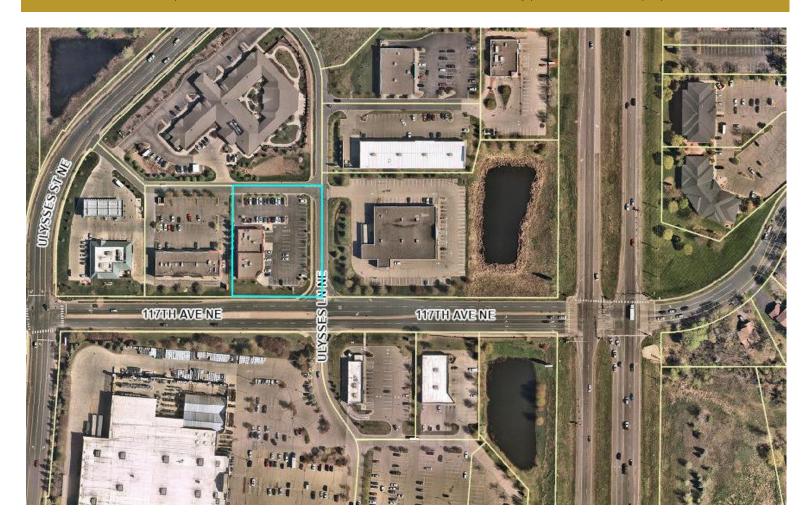

#### Salient facts:

11712 Ulysses St. NE. Blaine, MN

- Turnkey full-service restaurant
- Total building size 7,657
- Total parking stalls 69
- Two tenant building, share with Vertex Nail Salon
- **Restaurant Space** 
  - 3,276 RSF
  - Allocated parking 33 stalls
  - Occupancy load 93
  - Dining area, all tables/chairs
  - Bar area, bar stools and behind bar equipment
  - Full kitchen cooler, freezer dishwasher, hood, prep line, all fryers, stove and more...
  - Equipment tables, chairs, all included in lease rate (see page one)
- Drive-thru window, order board
- Fantastic demographics & location at 117th Ave & Central Ave