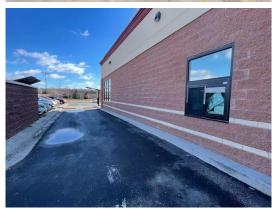

Join Vertex Nail Salon in two tenant building

- Former PHO Saigon restaurant
- Turn-Key full-service restaurant includes all seating, all kitchen equipment
- Walk-in ready for business
- Fantastic Blaine location at 117<sup>th</sup> & Central Ave
- Building and monument signage

#### Salient facts:

11712 Ulysses St. NE. Blaine, MN

- Turnkey full-service restaurant
- Total building size 7,657
- Total parking stalls 69
- Two tenant building, share with Vertex Nail Salon
- **Restaurant Space** 
  - 3,276 RSF
  - Allocated parking 33 stalls
  - Occupancy load 93
  - Dining area, all tables/chairs
  - Bar area, bar stools and behind bar equipment
  - Full kitchen cooler, freezer dishwasher, hood, prep line, all fryers, stove and more...
  - Equipment tables, chairs, all included in lease rate (see page one)
- Drive-thru window, order board
- Fantastic demographics & location at 117th Ave & Central Ave