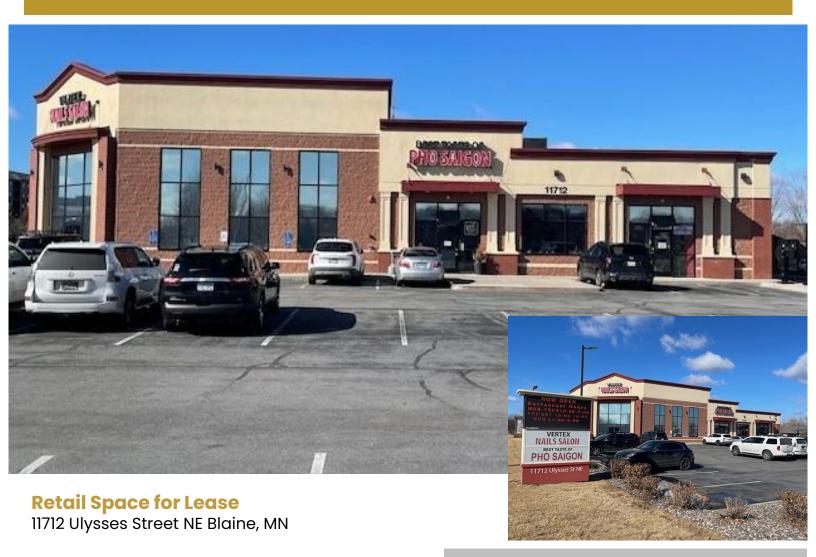

Join Vertex Nail Salon in two tenant building

- Former PHO Saigon restaurant
- Turn-Key full-service restaurant includes all seating, all kitchen equipment
- Walk-in ready for business
- Fantastic Blaine location at 117<sup>th</sup> & Central Ave
- Building and monument signage

#### Salient facts:

11712 Ulysses St. NE. Blaine, MN

- Turnkey full-service restaurant
- Total building size 7,657
- Total parking stalls 69
- Two tenant building, share with Vertex Nail Salon
- **Restaurant Space** 
  - 3,276 RSF
  - Allocated parking 33 stalls
  - Occupancy load 93
  - Dining area, all tables/chairs
  - Bar area, bar stools and behind bar equipment
  - Full kitchen cooler, freezer dishwasher, hood, prep line, all fryers, stove and more...
  - Equipment tables, chairs, all included in lease rate (see page one)
- Drive-thru window, order board
- Fantastic demographics & location at 117th Ave & Central Ave