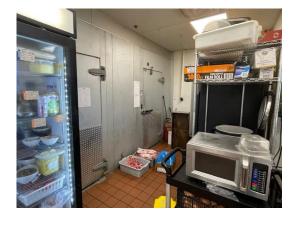

#### Salient facts:

11712 Ulysses St. NE. Blaine, MN

- Turnkey full-service restaurant
- Total building size 7,657
- Total parking stalls 69
- Two tenant building, share with Vertex Nail Salon
- **Restaurant Space** 
  - 3,276 RSF
  - Allocated parking 33 stalls
  - Occupancy load 93
  - Dining area, all tables/chairs
  - Bar area, bar stools and behind bar equipment
  - Full kitchen cooler, freezer dishwasher, hood, prep line, all fryers, stove and more...
  - Equipment tables, chairs, all included in lease rate (see page one)
- Drive-thru window, order board
- Fantastic demographics & location at 117th Ave & Central Ave