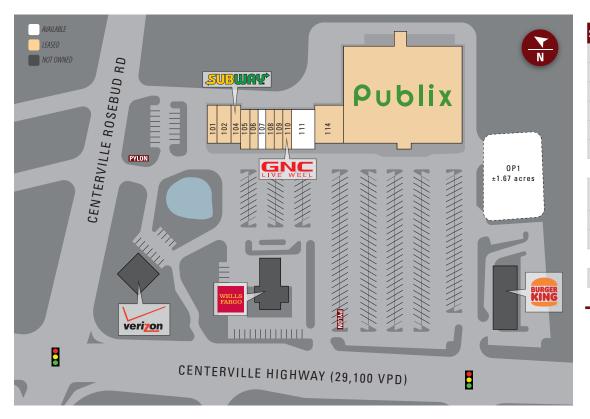

#### SITE PLAN

| Suite        | Tenant                            | Size       |
|--------------|-----------------------------------|------------|
| 201          | Publix                            | 47,955     |
| 101          | Majik Touch Cleaners              | 1,400      |
| 102          | Touch Down Wings                  | 2,450      |
| 104          | Subway                            | 1,050      |
| 105          | Italian Pizza Pie                 | 1,347      |
| 106          | Hong Kong                         | 1,400      |
| 107          | AVAILABLE                         | 1,400      |
| 108          | Serenity Dominican Hair<br>Studio | 1,050      |
| 109          | Pearl Nails                       | 1,050      |
| 110          | GNC                               | 1,400      |
| 111          | AVAILABLE                         | 2,100      |
| 114          | Sassy Beauty Supply               | 6,150      |
| OP1          | AVAILABLE                         | 1.67 Acres |
| TOTAL 68,752 |                                   |            |