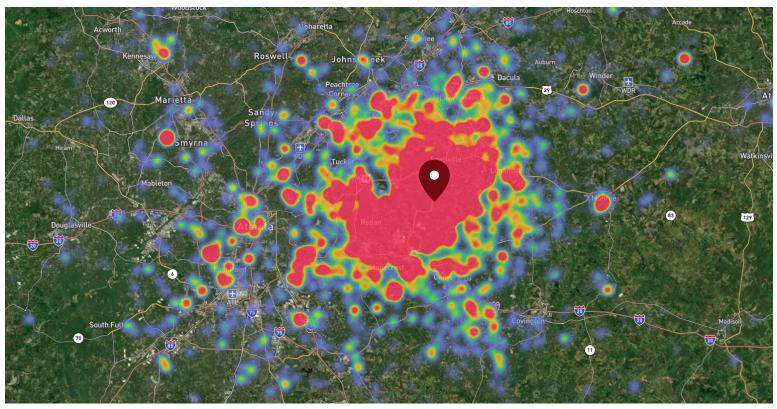

### SITE VISIT DENSITY

Red, orange, and yellow colors represent the location of 60% of site visitors

Data provided by Placer Labs Inc. (www.placer.ai)