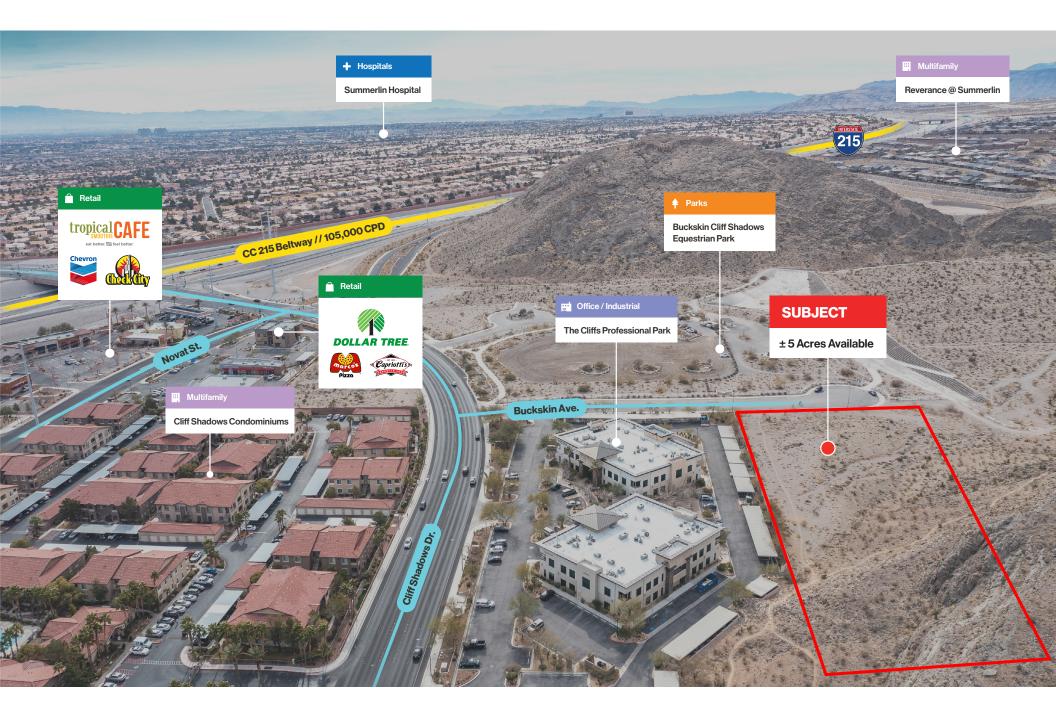

## Property Highlights

- ± 5 AC parcel situated just west of CC-215 and W. Cheyenne Ave.
- In close proximity to affluent Summerlin master-planned community, The Cliffs Professional Center, Lone Mountain Village Retail Center, and Red Rock Canyon National Conservation Area
- Zoning: Planned Development District (PD); Planned Land Use: Incorporated Clark County (INCORP)

 Easy access to CC-215 (± 105,000 CPD) and Summerlin Pkwy. (±221,000 CPD)