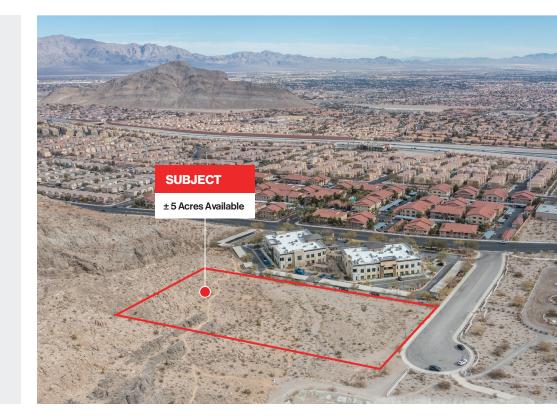

For Sale ± 5 Acres of Land West of CC-215 & Cheyenne Ave. **♠** Parks **Harlow Luxury Apartments** Lone Mountain Regional and Equestrian Park **SUBJECT** ± 5 Acres Available DOLLAR TREE Buckskin Cliff Shadows

## Property Highlights

- ± 5 AC parcel situated just west of CC-215 and W. Cheyenne Ave.
- In close proximity to affluent Summerlin master-planned community, The Cliffs Professional Center, Lone Mountain Village Retail Center, and Red Rock Canyon National Conservation Area
- Zoning: Planned Development District (PD); Planned Land Use: Incorporated Clark County (INCORP)