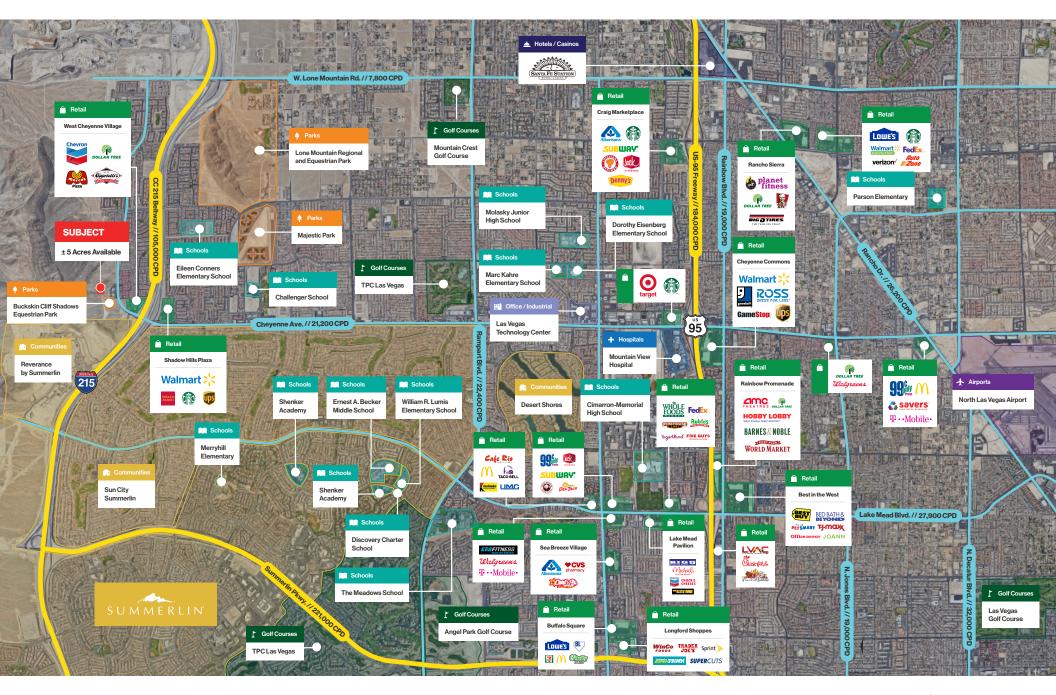

## Property Highlights

- ± 5 AC parcel situated just west of CC-215 and W. Cheyenne Ave.
- In close proximity to affluent Summerlin master-planned community, The Cliffs Professional Center, Lone Mountain Village Retail Center, and Red Rock Canyon National Conservation Area
- Zoning: Planned Development District (PD); Planned Land Use: Incorporated Clark County (INCORP)

 Easy access to CC-215 (± 105,000 CPD) and Summerlin Pkwy. (±221,000 CPD)