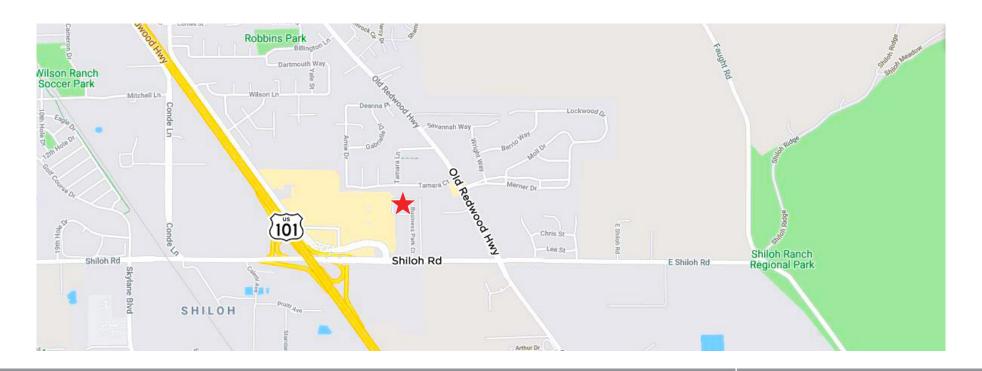

## AREA DESCRIPTION

399 BUSINESS PARK CT WINDSOR, CA

WAREHOUSE SPACE FOR LEASE

#### **DESCRIPTION OF AREA**

Located just off Highway 101 at Shiloh Road. Shiloh Business Park is adjacent to the Shiloh Retail Power Center, anchored by Wal-Mart and Home Depot, insuring that this will be a quality business park long into the future. Other retail tenants in the center include Grocery Outlet, Les Schwab Tires, Starbucks, and many other national and strong regional retailers.