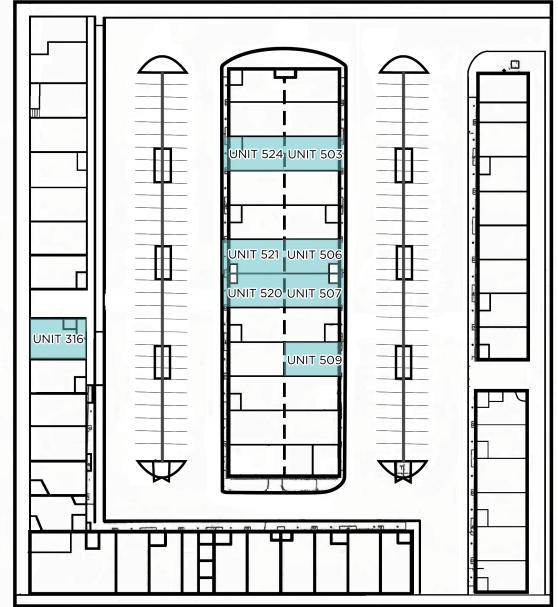

## SITE PLAN

399 BUSINESS PARK CT WINDSOR, CA

WAREHOUSE SPACE FOR LEASE

| AVAILABLE SPACE              |                                             | DESCRIPTION                                                                                                                                    |
|------------------------------|---------------------------------------------|------------------------------------------------------------------------------------------------------------------------------------------------|
| Unit 316                     | 930+/- SF                                   | Clear span warehouse with a small office, approximately 14' clear span and a single, grade level roll-up truck door.                           |
| Units 503                    | 1,000+/- SF                                 | Clear span warehouse, approximately 16' clear span with a single, grade level roll-up truck door (+/- 25' x 40').                              |
| Unit 524                     | 1,000+/- SF                                 | Clear span warehouse, approximately 16' clear span with a single, grade level roll-up truck door (+/- 25' x 40').                              |
| Unit 509                     | 1,000+/- SF                                 | Clear span warehouse, approximately 16' clear span with a single, grade level roll-up truck door (+/- 25' x 40').                              |
| Units 506,<br>507, 520, 521: | 3,690+/- SF,<br>divisible to<br>1,845+/- SF | Includes: an approx. 400+/- SF office/showroom. Ceiling height is approx. 16' clear and there are three (3) grade-level automatic truck doors. |