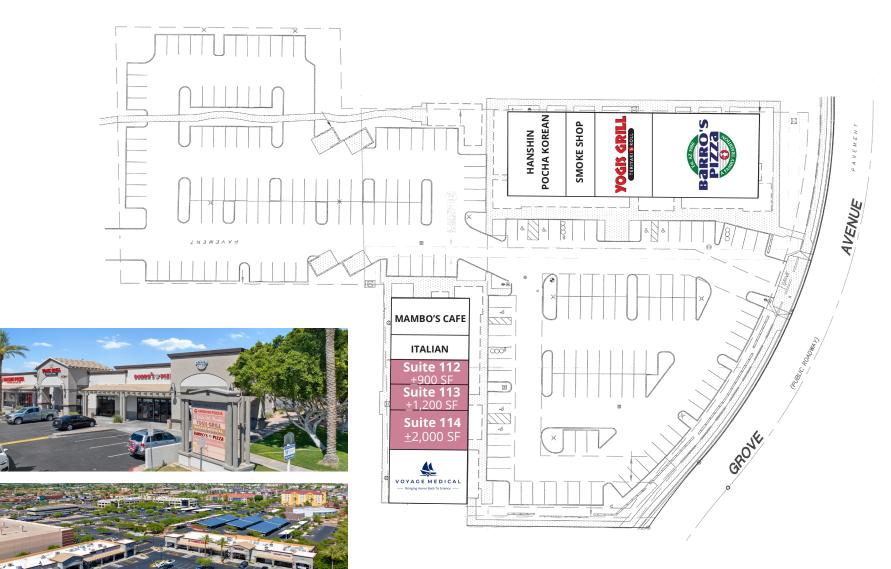

#### **OVERVIEW**

AVAILABLE: Suite 112: ±900 SF

Suite 113: ±1,200 SF Suite 114: ±2,000 SF \*Contiguous up to ±4,100 SF

RATES: Call for Details

#### **PROPERTY INFO**

- Well maintained neighborhood center along highly trafficked intersection
- 22,224 SF Shopping center located on Alma School Road just North of the US-60
- Abundant parking & recent capital improvements
- Located just off the US-60 along Alma School Road