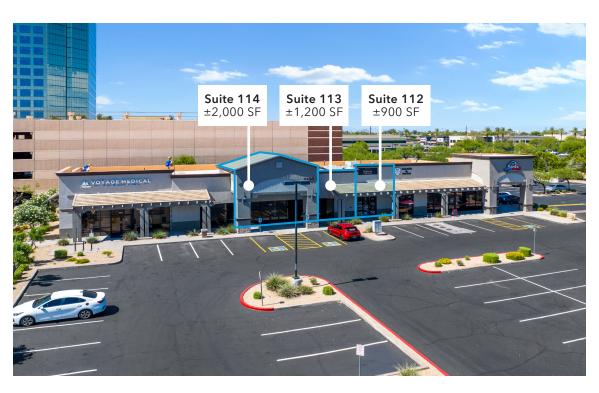

#### **OVERVIEW**

AVAILABLE: Suite 112: ±900 SF

Suite 113: ±1,200 SF Suite 114: ±2,000 SF \*Contiguous up to ±4,100 SF

RATES: Call for Details

#### **PROPERTY INFO**

- Well maintained neighborhood center along highly trafficked intersection
- 22,224 SF Shopping center located on Alma School Road just North of the US-60
- Abundant parking & recent capital improvements
- Located just off the US-60 along Alma School Road