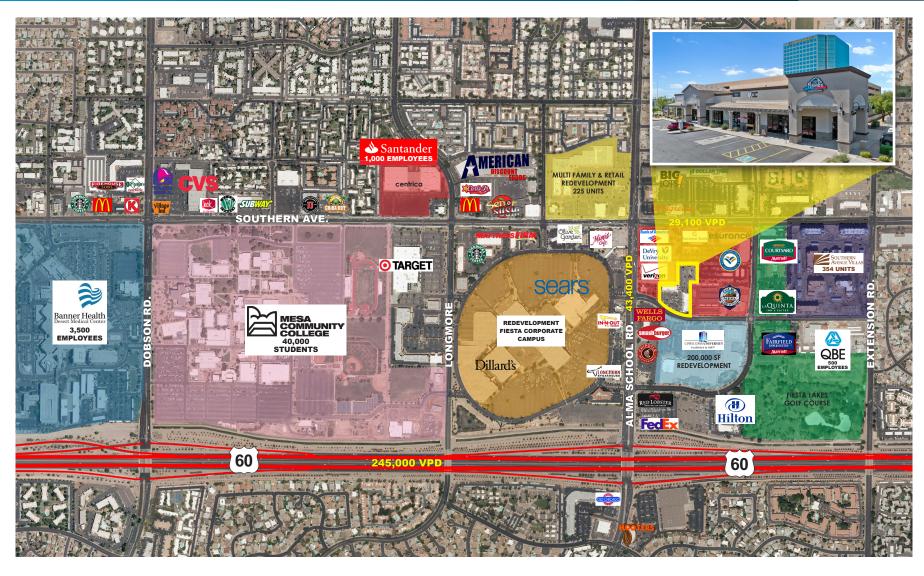

#### **PROPERTY INFO**

- Well maintained neighborhood center along highly trafficked intersection
- 22,224 SF Shopping center located on Alma School Road just North of the US-60
- Abundant parking & recent capital improvements
- Located just off the US-60 along Alma School Road

### **DEMOGRAPHICS**

|                   | 1 Mile    | 3 Miles  | 5 Miles  |
|-------------------|-----------|----------|----------|
| Population        | 12,8111   | 123,682  | 13,387   |
| Avg HH Income     | \$105,331 | \$95,229 | \$90,805 |
| No. of Households | 5,542     | 53,851   | 132,176  |

### **TRAFFIC COUNTS**

 Kyrene Road
 ±22,354 VPD

 Elliot Road
 ±32,548 VPD

 ±54,902 VPD

Sean M. Bishop, CCIM sbishop@leearizona.com D 602.954.3774 John Esslinger jesslinger@leearizona.com D 602.385.3797