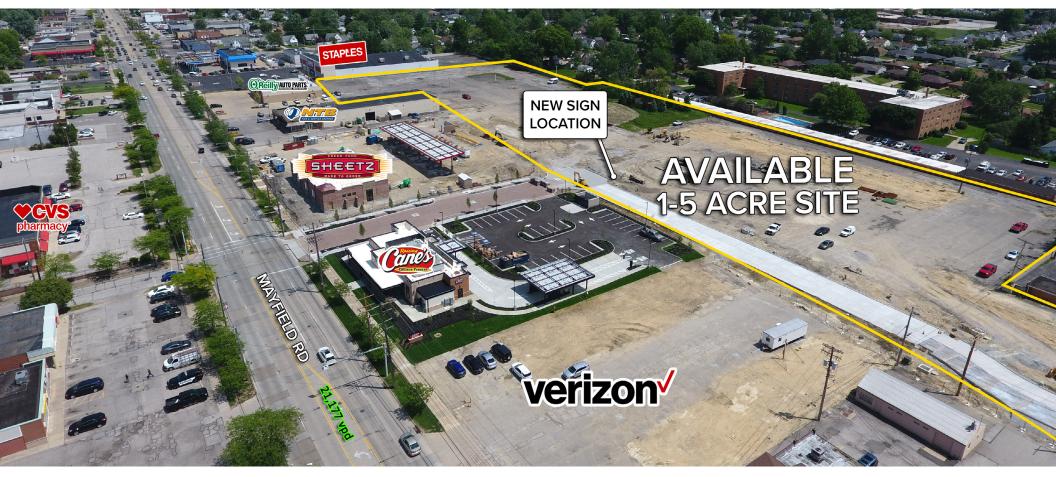

# COMMERCIAL LAND AVAILABLE FOR LEASE, LAND LEASE, OR SALE

- Mixed use development leasing opportunities available in extremely dense east side suburb
- Announcing new tenant signed leases with Starbucks,
   Raising Canes, Verizon, & Sheetz gas station
- Up to +/- 6 acres of prime commercial land

- · Retail anchor opportunity available
- Medical Office and Senior Living opportunities available

FIRST MAYLAND PROPERTIES, LTD.

Tony Visconsi

216.861.5349

tonyvisconsi@hannacre.com

**Michael J. Occhionero** ☐ 216.861.5291