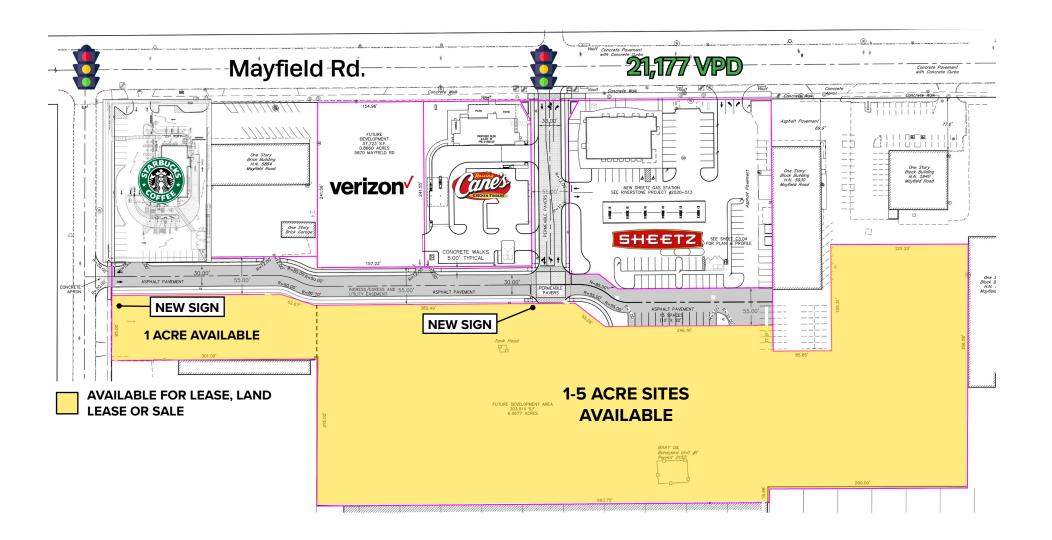

# COMMERCIAL LAND AVAILABLE FOR LEASE, LAND LEASE, OR SALE

- Mixed use development leasing opportunities available in extremely dense east side suburb
- Announcing new tenant signed leases with Starbucks,
   Raising Canes, Verizon, & Sheetz gas station
- Up to +/- 6 acres of prime commercial land

- · Retail anchor opportunity available
- Medical Office and Senior Living opportunities available

FIRST MAYLAND PROPERTIES, LTD.

Tony Visconsi

216.861.5349

tonyvisconsi@hannacre.com

**Michael J. Occhionero** ☐ 216.861.5291