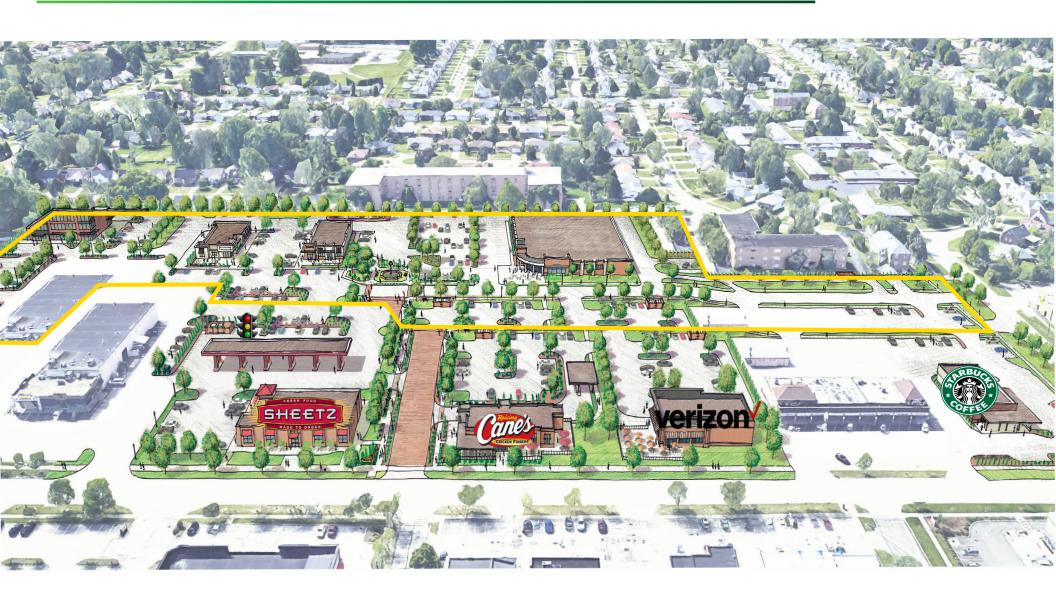

# COMMERCIAL LAND AVAILABLE FOR LEASE, LAND LEASE, OR SALE

- Mixed use development leasing opportunities available in extremely dense east side suburb
- Announcing new tenant signed leases with Starbucks,
   Raising Canes, Verizon, & Sheetz gas station
- Up to +/- 6 acres of prime commercial land

- · Retail anchor opportunity available
- Medical Office and Senior Living opportunities available

FIRST MAYLAND PROPERTIES, LTD.

Tony Visconsi

216.861.5349

tonyvisconsi@hannacre.com

**Michael J. Occhionero** ☐ 216.861.5291