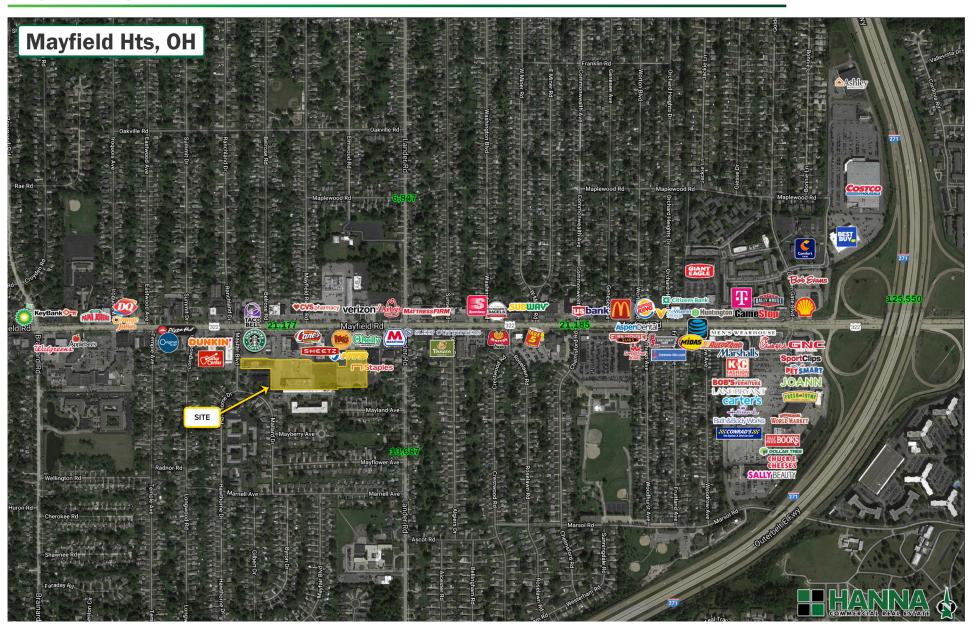

Mayfield Heights, OH

# COMMERCIAL LAND AVAILABLE FOR LEASE, LAND LEASE, OR SALE

- Mixed use development leasing opportunities available in extremely dense east side suburb
- Announcing new tenant signed leases with Starbucks,
   Raising Canes, Verizon, & Sheetz gas station
- Up to +/- 6 acres of prime commercial land

- · Retail anchor opportunity available
- Medical Office and Senior Living opportunities available

FIRST MAYLAND PROPERTIES, LTD.

Tony Visconsi

216.861.5349

tonyvisconsi@hannacre.com

**Michael J. Occhionero** ☐ 216.861.5291