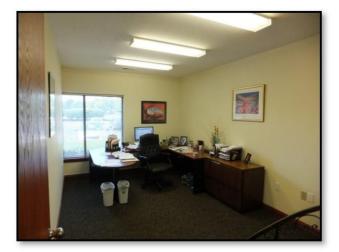

or a free standing office located just north of Tuttle Crossing & I – 270 between Bradenton and Franz Road. Extremely nice 10,350 square foot 2 story office on 1 acre with parking for 45 cars (4.5 /1000 SF ratio). Former developers executive suite on 2<sup>nd</sup> floor of 2,541 square feet is available for lease at only **\$13.00 PSF MG** (tenant – utilities & janitorial) or for an owner user. This is the BEST PRICE peer square foot in the area !! 3 current long term tenants in place with a current occupancy of 79%. Asking sale price of \$1,450,000. Close to all Amenities – hotel, motels, retail, profession al services and restaurants Must be seen to be appreciated. Motivated owner – vacant space is available immediately!



### 5060 Parkcenter Avenue Dublin, OH Property Photos















## 5060 Parkcenter Avenue Dublin, OH Maps