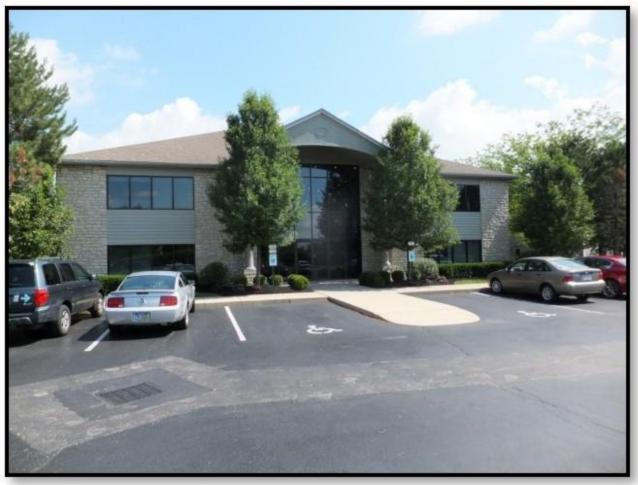

General Information:

5060 Parkcenter Avenue in Dublin, OH a premier location for a free standing office located just north of Tuttle Crossing & I – 270 between Bradenton and Franz Road. Extremely nice 10,350 square foot 2 story office on 1 acre with parking for 45 cars (4.5 /1000 SF ratio). Former developers executive suite on 2<sup>nd</sup> floor of 2,541 square feet is available for lease at only **\$13.00 PSF MG** (tenant – utilities & janitorial) or for an owner user. This is the BEST PRICE peer square foot in the area !! 3 current long term tenants in place with a current occupancy of 79%. Asking sale price of \$1,450,000. Close to all Amenities – hotel, motels, retail, profession al services and restaurants Must be seen to be appreciated. Motivated owner – vacant space is available immediately!

### 5060 Parkcenter Avenue Dublin, OH Property Photos