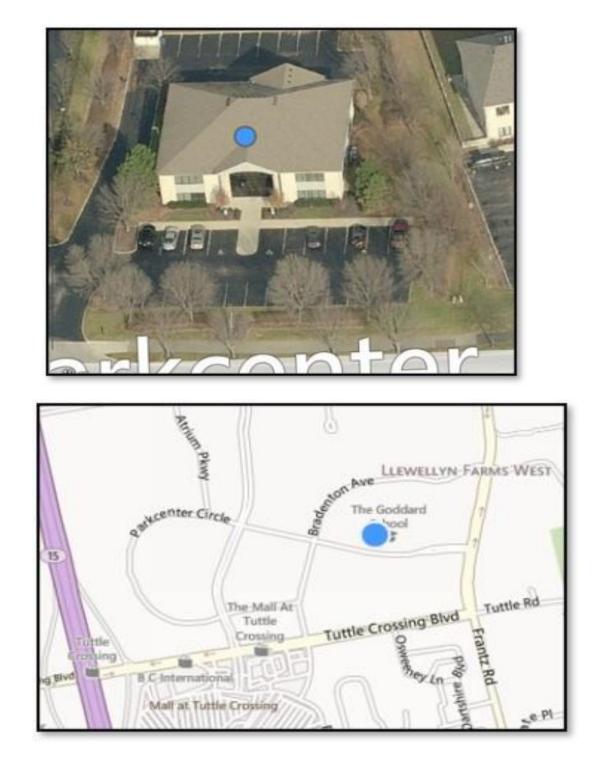

uttle Crossing & I – 270 between Bradenton and Franz Road. Extremely nice 10,350 square foot 2 story office on 1 acre with parking for 45 cars (4.5 /1000 SF ratio). Former developers executive suite on 2<sup>nd</sup> floor of 2,541 square feet is available for lease at only **\$13.00 PSF MG** (tenant – utilities & janitorial) or for an owner user. This is the BEST PRICE peer square foot in the area !! 3 current long term tenants in place with a current occupancy of 79%. Asking sale price of \$1,450,000. Close to all Amenities – hotel, motels, retail, profession al services and restaurants Must be seen to be appreciated. Motivated owner – vacant space is available immediately!



### 5060 Parkcenter Avenue Dublin, OH Property Photos















## 5060 Parkcenter Avenue Dublin, OH Maps