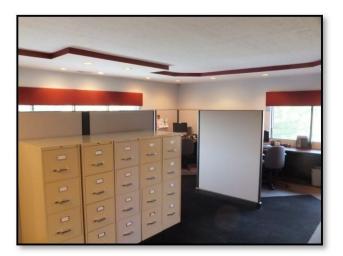

a free standing office located just north of Tuttle Crossing & I – 270 between Bradenton and Franz Road. Extremely nice 10,350 square foot 2 story office on 1 acre with parking for 45 cars (4.5 /1000 SF ratio). Former developers executive suite on 2<sup>nd</sup> floor of 2,541 square feet is available for lease at only **\$13.00 PSF MG** (tenant – utilities & janitorial) or for an owner user. This is the BEST PRICE peer square foot in the area !! 3 current long term tenants in place with a current occupancy of 79%. Asking sale price of \$1,450,000. Close to all Amenities – hotel, motels, retail, profession al services and restaurants Must be seen to be appreciated. Motivated owner – vacant space is available immediately!



### 5060 Parkcenter Avenue Dublin, OH Property Photos















## 5060 Parkcenter Avenue Dublin, OH Maps