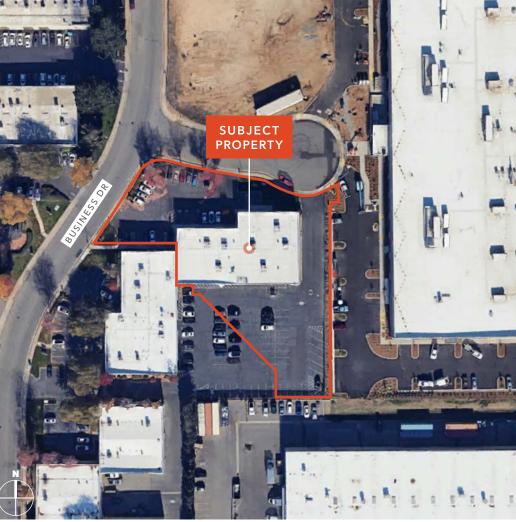

# FLEX/INDUSTRIAL BUILDING

3651 BUSINESS DRIVE, SACRAMENTO, CA

#### PROPERTY OVERVIEW

±11,708 SF concrete tilt up building

±1.095 AC site

800 Amp 120/208 power to building (Buyer/Tenant to confirm)

Ample glass line and landscaping

±4.5 per 1,000 parking

Part of a master planned 300,000 SF

**Business Park** 

Quick access to Hwy 50 & Downtown

±4,595-11,708 SF available

Climate controlled HVAC warehouse

Ideal Owner/User building

M-1 Zoning

#### **AVAILABILITIES**

 $\pm 11,708$  SF with  $\pm 6,735$  SF office & HVAC Warehouse

±7,113 SF with ±2,140 SF office & HVAC Warehouse

±4,595 SF Office

#### PETER WINTERLING

916.730.7350 | peter.winterling@kidder.com

#### KIDDER.COM



## **LOCATION AERIALS**





#### KIDDER.COM



## SITE PLAN



#### KIDDER.COM



## SITE PLAN WITH FLOOR PLAN











## FLOOR PLAN SUITE 100



#### **DESCRIPTION**

4 private offices, break room, conference room, open office area and 2 private restrooms located near Power Inn Road and Highway 50.

#### KIDDER.COM





N

## FLOOR PLAN SUITE 120





Fully conditioned warehouse with open reception area, 4 private offices, conference room, and break room located near Power Inn Rd and Hwy 50. 400 Amp electrical service (To be confirmed by Buyer/Tenant).

#### KIDDER.COM





## FLOOR PLAN SUITES 100/120





#### **DESCRIPTION**

Fully conditioned warehouse with open reception area, 8 private offices, 2 conference rooms, and 2 break rooms located near Power Inn Rd and Hwy 50. 600 Amp electrical service (To be co