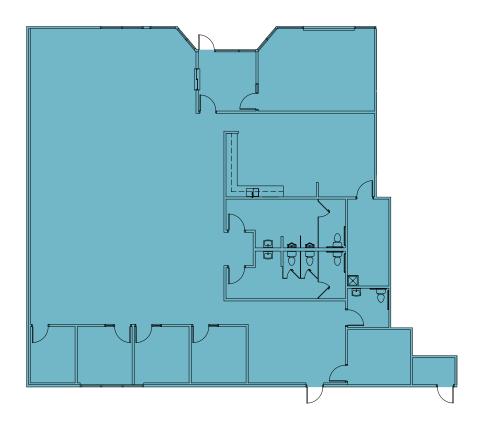

## FLOOR PLAN SUITE 100

#### **DESCRIPTION**

4 private offices, break room, conference room, open office area and 2 private restrooms located near Power Inn Road and Highway 50.