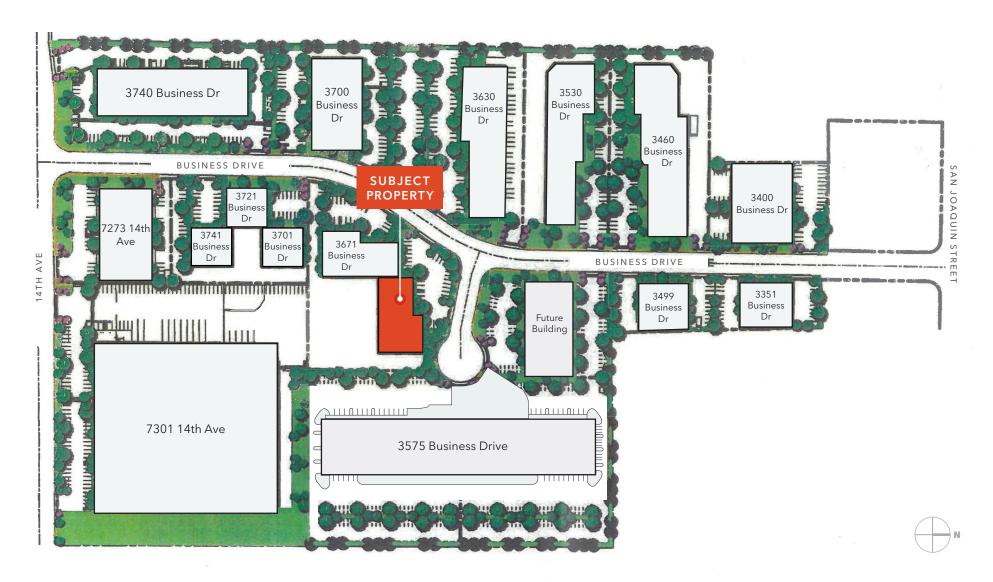

## SITE PLAN

#### PROPERTY OVERVIEW

±11,708 SF concrete tilt up building

±1.095 AC site

800 Amp 120/208 power to building (Buyer/Tenant to confirm)

Ample glass line and landscaping

±4.5 per 1,000 parking

Part of a master planned 300,000 SF

**Business Park** 

Quick access to Hwy 50 & Downtown

±4,595-11,708 SF available

Climate controlled HVAC warehouse

Ideal Owner/User building

M-1 Zoning

#### **AVAILABILITIES**

 $\pm 11,708$  SF with  $\pm 6,735$  SF office & HVAC Warehouse

±7,113 SF with ±2,140 SF office & HVAC Warehouse

±4,595 SF Office