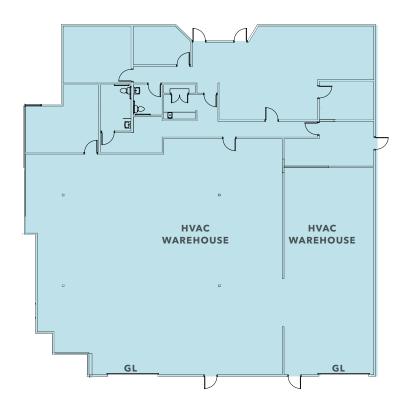

## FLOOR PLAN SUITE 120

Fully conditioned warehouse with open reception area, 4 private offices, conference room, and break room located near Power Inn Rd and Hwy 50. 400 Amp electrical service (To be confirmed by Buyer/Tenant).