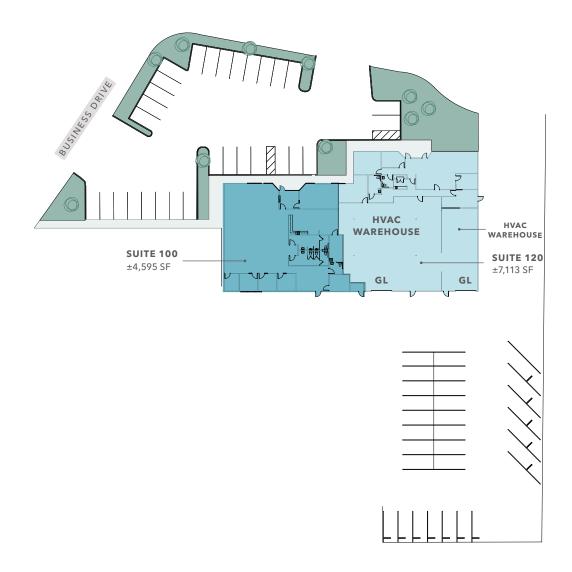

## SITE PLAN WITH FLOOR PLAN

#### **AVAILABILITIES**

 $\pm 11,708$  SF with  $\pm 6,735$  SF office & HVAC Warehouse

±7,113 SF with ±2,140 SF office & HVAC Warehouse

±4,595 SF Office