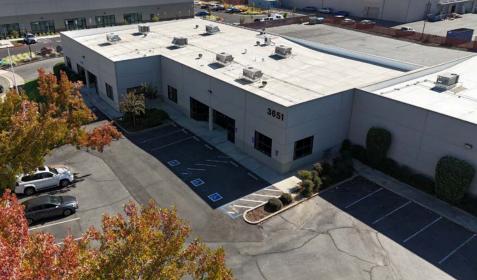

# FLEX/INDUSTRIAL BUILDING

3651 BUSINESS DRIVE, SACRAMENTO, CA

#### PROPERTY OVERVIEW

±11,708 SF concrete tilt up building

±1.095 AC site

800 Amp 120/208 power to building (Buyer/Tenant to confirm)

Ample glass line and landscaping

±4.5 per 1,000 parking

Part of a master planned 300,000 SF

**Business Park** 

Quick access to Hwy 50 & Downtown

±4,595-11,708 SF available

Climate controlled HVAC warehouse

Ideal Owner/User building

M-1 Zoning

#### **AVAILABILITIES**

 $\pm 11,708$  SF with  $\pm 6,735$  SF office & HVAC Warehouse

±7,113 SF with ±2,140 SF office & HVAC Warehouse

±4,595 SF Office

#### PETER WINTERLING

916.730.7350 | peter.winterling@kidder.com

#### KIDDER.COM



## **LOCATION AERIALS**





#### KIDDER.COM



## SITE PLAN



#### KIDDER.COM



## SITE PLAN WI