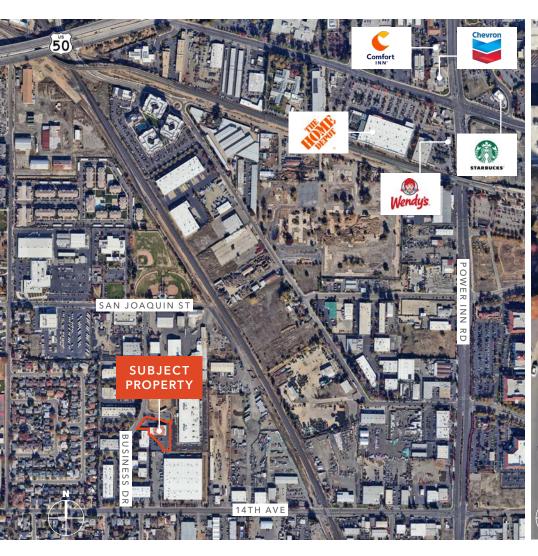

# FLEX/INDUSTRIAL BUILDING

3651 BUSINESS DRIVE, SACRAMENTO, CA

#### PROPERTY OVERVIEW

±11,708 SF concrete tilt up building

±1.095 AC site

800 Amp 120/208 power to building (Buyer/Tenant to confirm)

Ample glass line and landscaping

±4.5 per 1,000 parking

Part of a master planned 300,000 SF

**Business Park** 

Quick access to Hwy 50 & Downtown

±4,595-11,708 SF available

Climate controlled HVAC warehouse

Ideal Owner/User building

M-1 Zoning

#### **AVAILABILITIES**

 $\pm 11,708$  SF with  $\pm 6,735$  SF office & HVAC Warehouse

±7,113 SF with ±2,140 SF office & HVAC Warehouse

±4,595 SF Office

#### PETER WINTERLING

916.730.7350 | peter.winterling@kidder.com

#### KIDDER.COM



## **LOCATION AERIALS**





#### KIDDER.COM



## SITE PLAN



#### KIDDER.COM



## SITE PLAN WITH FLOOR PLAN











## FLOOR PLAN SUITE 100



#### **DESCRIPTION**

4 private offices, break room, conference room, open office area and 2 private restrooms located near Power Inn Road and Highway 50.

#### KIDDER.COM





N

## FLOOR PLAN SUITE 120





Fully conditioned warehouse with open reception area, 4 private offices, conference room, and break room located near Power Inn Rd and Hwy 50. 400 Amp electrical service (To be confirmed by Buyer/Tenant).

#### KIDDER.COM





## FLOOR PLAN SUITES 100/120





#### **DESCRIPTION**

Fully conditioned warehouse with open reception area, 8 private offices, 2 conference rooms, and 2 break rooms located near Power Inn Rd and Hwy 50. 600 Amp electrical service (To be