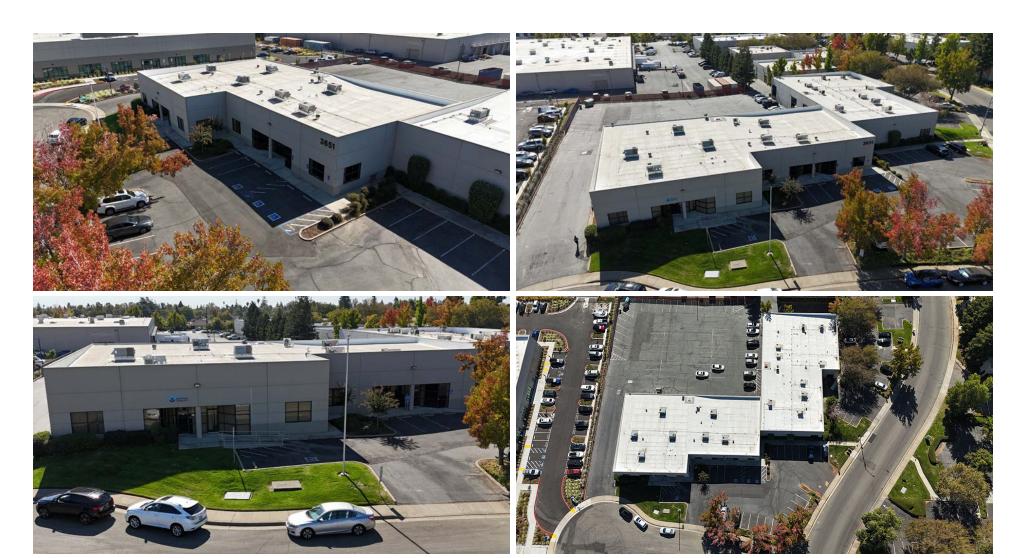

PLAN WITH FLOOR PLAN











## FLOOR PLAN SUITE 100



#### **DESCRIPTION**

4 private offices, break room, conference room, open office area and 2 private restrooms located near Power Inn Road and Highway 50.

#### KIDDER.COM





N

## FLOOR PLAN SUITE 120





Fully conditioned warehouse with open reception area, 4 private offices, conference room, and break room located near Power Inn Rd and Hwy 50. 400 Amp electrical service (To be confirmed by Buyer/Tenant).

#### KIDDER.COM





## FLOOR PLAN SUITES 100/120





#### **DESCRIPTION**

Fully conditioned warehouse with open reception area, 8 private offices, 2 conference rooms, and 2 break rooms located near Power Inn Rd and Hwy 50. 600 Amp electrical service (To be confirmed by Buyer/Tenant).

#### KIDDER.COM





## **PHOTOS**



#### KIDDER.COM



## 3651 BUSINESS DRIVE Exclusively listed by PETER WINTERLING Senior Vice President, Shareholder 916.730.7350 peter.winterling@kidder.com KIDDER.COM LIC N° 00992375 Km Kidder Mathews This information supplied herein is from sources we deem reliable. It is provided without any representation, warranty, or guarantee, expressed or implied as to its accuracy. Prospective Buyer or Tenant should conduct an independent investigation and verification of all matters deemed to be material, including, but not limited to, statements of income and expenses. Consult your attorney, accountant, or other professional advisor.