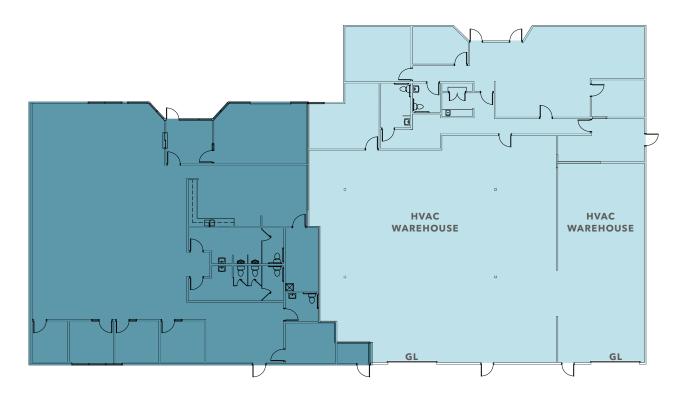

## FLOOR PLAN SUITES 100/120

#### **DESCRIPTION**

Fully conditioned warehouse with open reception area, 8 private offices, 2 conference rooms, and 2 break rooms located near Power Inn Rd and Hwy 50. 600 Amp electrical service (To be confirmed by Buyer/Tenant).