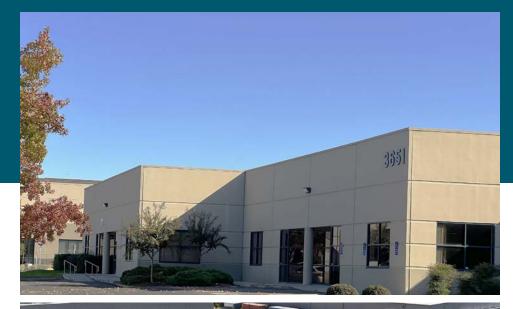

# FLEX/INDUSTRIAL BUILDING

3651 BUSINESS DRIVE, SACRAMENTO, CA

#### PROPERTY OVERVIEW

±11,708 SF concrete tilt up building

±1.095 AC site

800 Amp 120/208 power to building (Buyer/Tenant to confirm)

Ample glass line and landscaping

±4.5 per 1,000 parking

Part of a master planned 300,000 SF

**Business Park** 

Quick access to Hwy 50 & Downtown

±4,595-11,708 SF available

Climate controlled HVAC warehouse

Ideal Owner/User building

M-1 Zoning