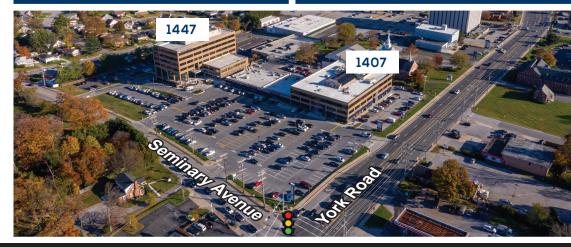

## **Galleria Towers**

1407 & 1447 York Road Lutherville, MD 21093

Situated at the intersection of York Road and Seminary Avenue, just off I-695, these office buildings provide an array of on-site amenities offering time efficiency and maximum productivity.

## 1407 & 1447 York Road Lutherville, MD 21093

From the facilities to its amenities, everything about Galleria Towers & Galleria Atrium make it an ideal location for your business.