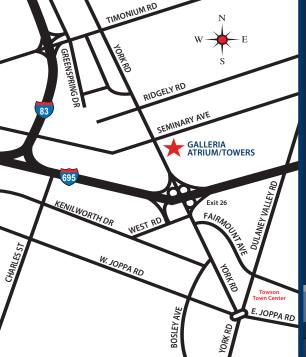

## **Galleria Towers**

1407 & 1447 York Road Lutherville, MD 21093

Situated at the intersection of York Road and Seminary Avenue, just off I-695, these office buildings provide an array of on-site amenities offering time efficiency and maximum productivity.

## **NEARBY**

**Banking Services Court House** Hotels MTA & Light Rail Restaurants **Towson Town Center** U.S. Post Office

3RD FLOOR LOBBY

CONFERENCE ROOM

FITNESS CENTER