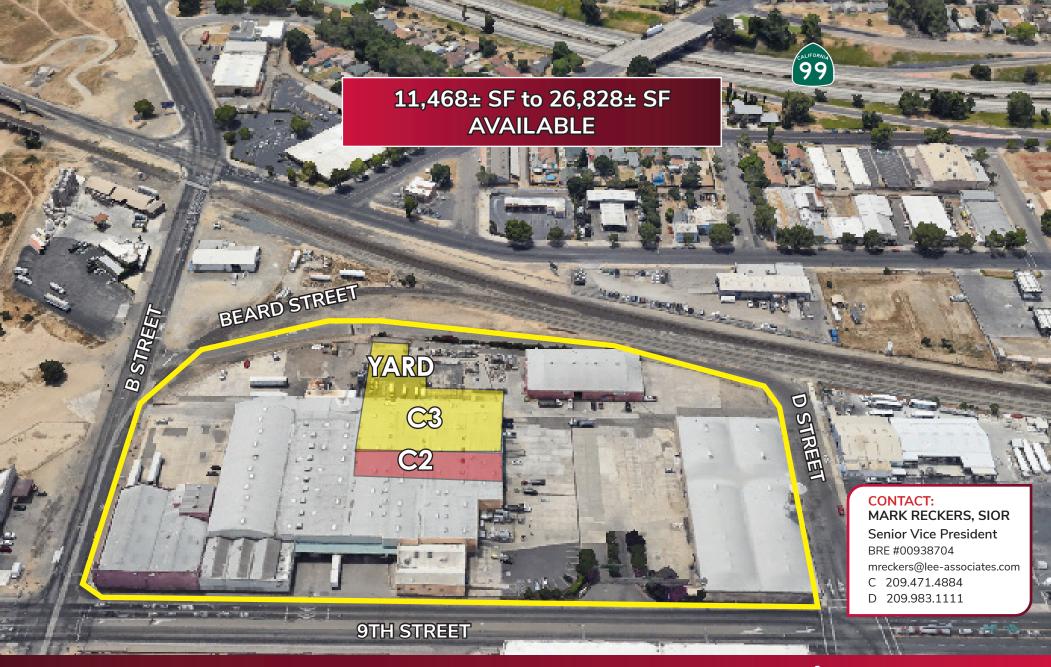

## UNIT C2:

- AVAILABLE SF:
- OFFICE:
- DH DOORS:
- POWER:

11,468± SF BTS Two (2) 100 amps, 240/480 volt, 3 phase

### UNIT C3:

- AVAILABLE SF:
- **OFFICE:**

- 15,360± SF
- DH DOORS: One (1) possible
- GL DOORS: Three (3)
- POWER:
- FEATURES:
  - Fenced 15,000± sf exclusive yard with exterior dock 22' minimum **CEILING HEIGHT:**
- 1,000± SF, two (2) restrooms, two (2) private training room doors

TOTAL AVAILABLE COMBINED: 26,828± SF WHEN THE TWO LARGE DOORS BETWEEN THE UNITS ARE OPENED.

100 amps, 240/480 volt, 3 phase

## **FEATURES:**

- Excellent access to Highway 99 via Tuolumne Blvd Exit
- Ideal supply/branch location with park neighbors: US Air Conditioning, Heating Cooling Supply and CFM Equipment
- Entire Park fenced and secure