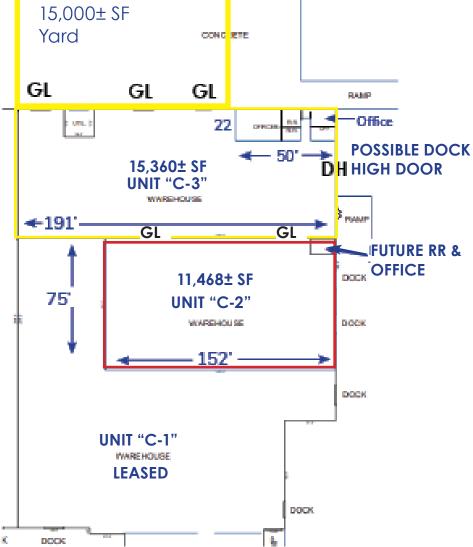

## UNIT C2:

- AVAILABLE SF:
- OFFICE:
- DH DOORS:
- POWER:

11,468± SF BTS Two (2) 100 amps, 240/480 volt, 3 phase

### UNIT C3:

- AVAILABLE SF:
- **OFFICE:**

- 15,360± SF
- DH DOORS: One (1) possible
- GL DOORS: Three (3)
- POWER:
- FEATURES:
  - Fenced 15,000± sf exclusive yard with exterior dock 22' minimum **CEILING HEIGHT:**
- 1,000± SF, two (2) restrooms, two (2) private training room doors

TOTAL AVAILABLE COMBINED: 26,828± SF WHEN THE TWO LARGE DOORS BETWEEN THE UNITS ARE OPENED.

100 amps, 240/480 volt, 3 phase