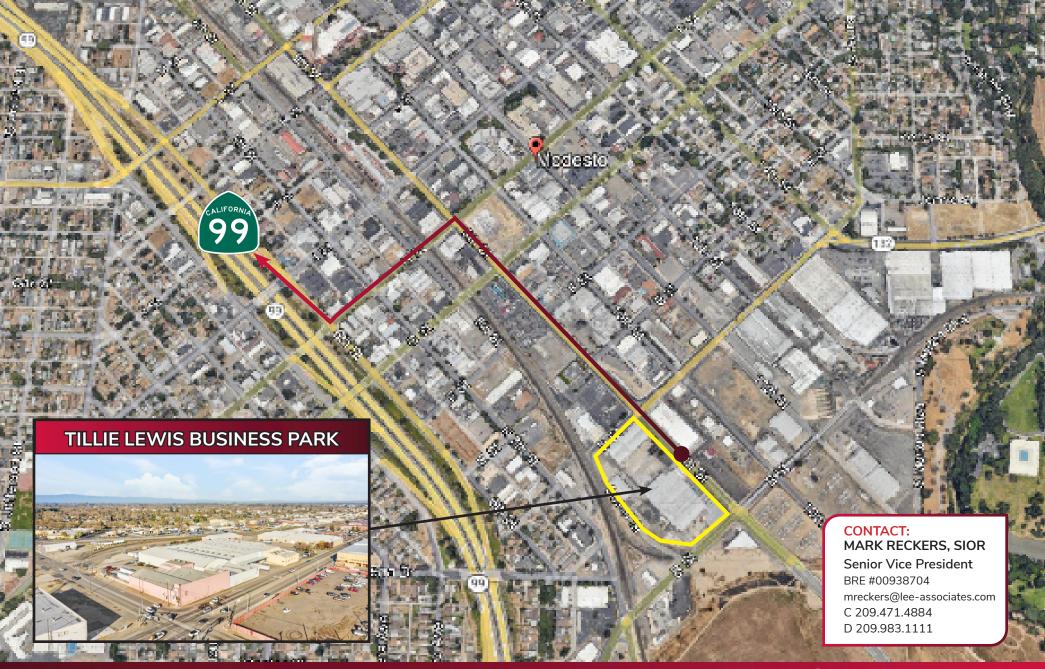

## **FEATURES:**

- Excellent access to Highway 99 via Tuolumne Blvd Exit
- Ideal supply/branch location with park neighbors: US Air Conditioning, Heating Cooling Supply and CFM Equipment
- Entire Park fenced and secure

#### TILLIE LEWIS BUSINESS PARK FOR LEASE 301 NINTH STREET, UNITS C2 & C3, MODESTO, CA

LEE & ASSOCIATES