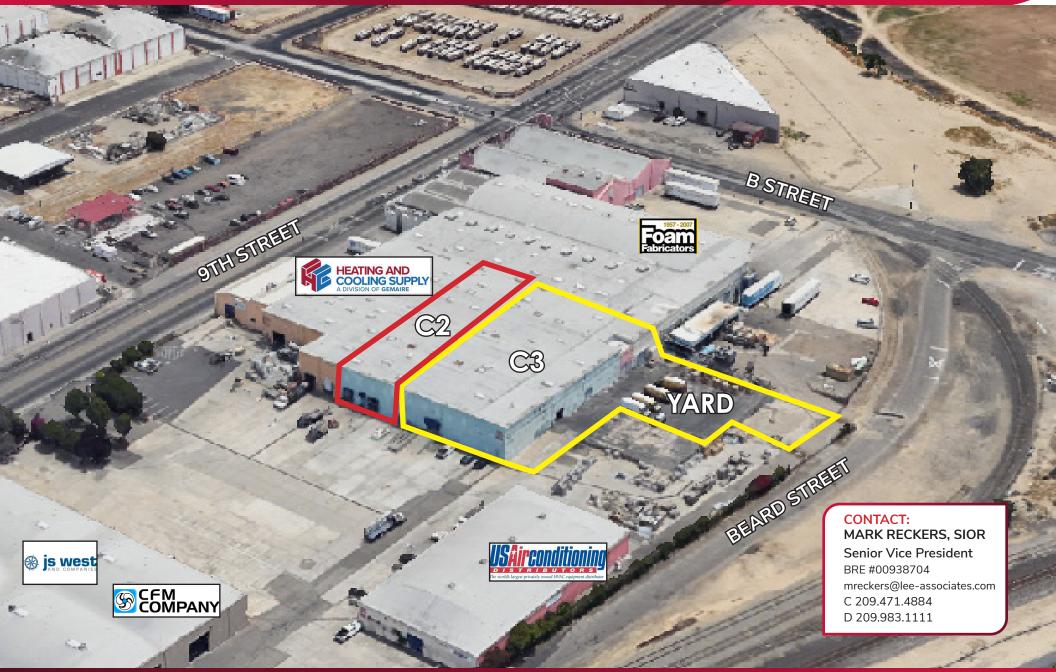

## UNIT C2:

- AVAILABLE SF:
- OFFICE:
- DH DOORS:
- POWER:

11,468± SF BTS Two (2) 100 amps, 240/480 volt, 3 phase

### UNIT C3:

- AVAILABLE SF:
- **OFFICE:**

- 15,360± SF
- DH DOORS: One (1) possible
- GL DOORS: Three (3)
- POWER:
- FEATURES:
  - Fenced 15,000± sf exclusive yard with exterior dock 22' minimum **CEILING HEIGHT:**
- 1,000± SF, two (2) restrooms, two (2) private training room doors

TOTAL AVAILABLE COMBINED: 26,828± SF WHEN THE TWO LARGE DOORS BETWEEN THE UNITS ARE OPENED.

100 amps, 240/480 volt, 3 phase

## **FEATURES:**

- Excellent access to Highway 99 via Tuolumne Blvd Exit
- Ideal supply/branch location with park neighbors: US Air Conditioning, Heating Cooling Supply and CFM Equipment
- Entire Park fenced and secure