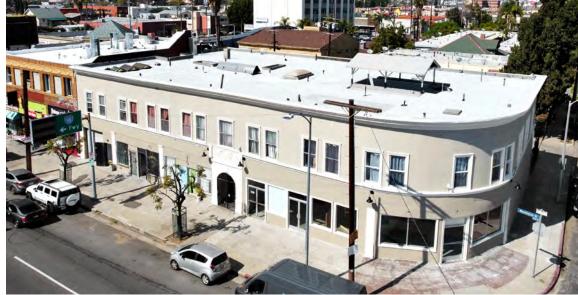

The storefront space offers high visibility and features front and rear access, 12' 3" ceilings, concrete flooring and inunit bathroom.

Being located off of Washington Blvd and Oxford Ave offers heavy traffic and foot traffic which makes this space deal for a wide array of retail, service and creative businesses in a vibrant and extremely dense and desirable neighborhood in Los Angeles.

For more information, please contact Casey Lins at 714-333-6768 or Casey.Lins@kidder.com.

AVAILABLE FOR LEASE

KIDDER MATHEWS

The storefront space is located on the ground floor of a mixed-use community offering high visibility along a trending corridor.