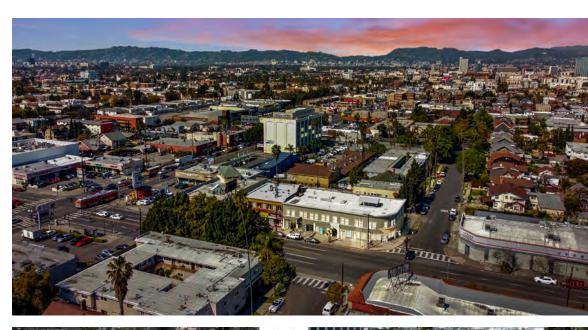

## 1,997 SF RETAIL SPACE FOR LEASE

We are pleased to present 2157 W Washington Blvd, an approximately 1,997 SF retail space available for lease.

The subject property is strategically located in Arlington Heights in close proximity to Jefferson Park, West Adams, Mid City, just south of Koreatown, east of Culver City, West of Downtown LA and just minutes away from the 10 freeway.

Strategic Location: situated in Arlington Heights in close proximity to Jefferson Park, West Adams, Mid City and the 10 freeway

High Visibility: on the corner of Washington Blvd and Oxford Ave with heavy traffic