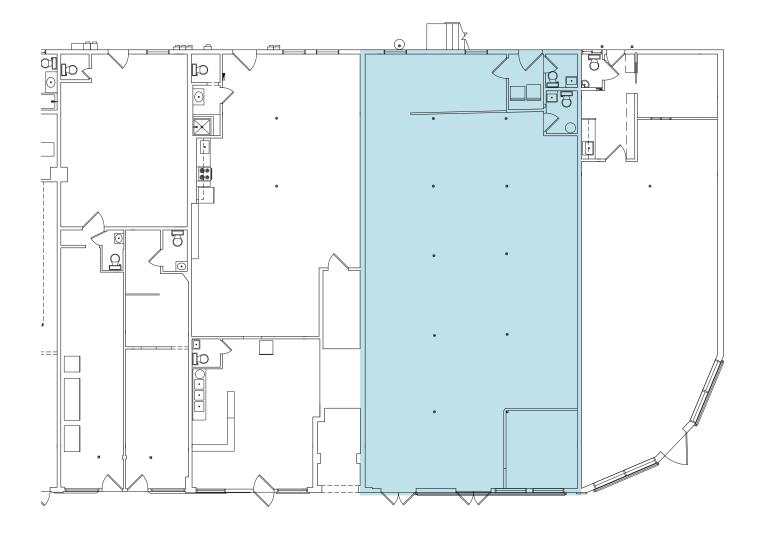

## FLOOR PLAN

1,997SF

\$1.50/SF

NOW AVAILABLE

AVAILABLE FOR LEASE

KIDDER MATHEWS

AVAILABLE FOR LEASE

KIDDER MATHEWS

The storefront space offers high visibility and features front and rear access, 12' 3" ceilings, concrete flooring and inunit bathroom.

Being located off of Washington Blvd and Oxford Ave offers heavy traffic and foot traffic which makes this space deal for a wide array of retail, service and creative businesses in a vibrant and extremely dense and desirable neighborhood in Los Angeles.