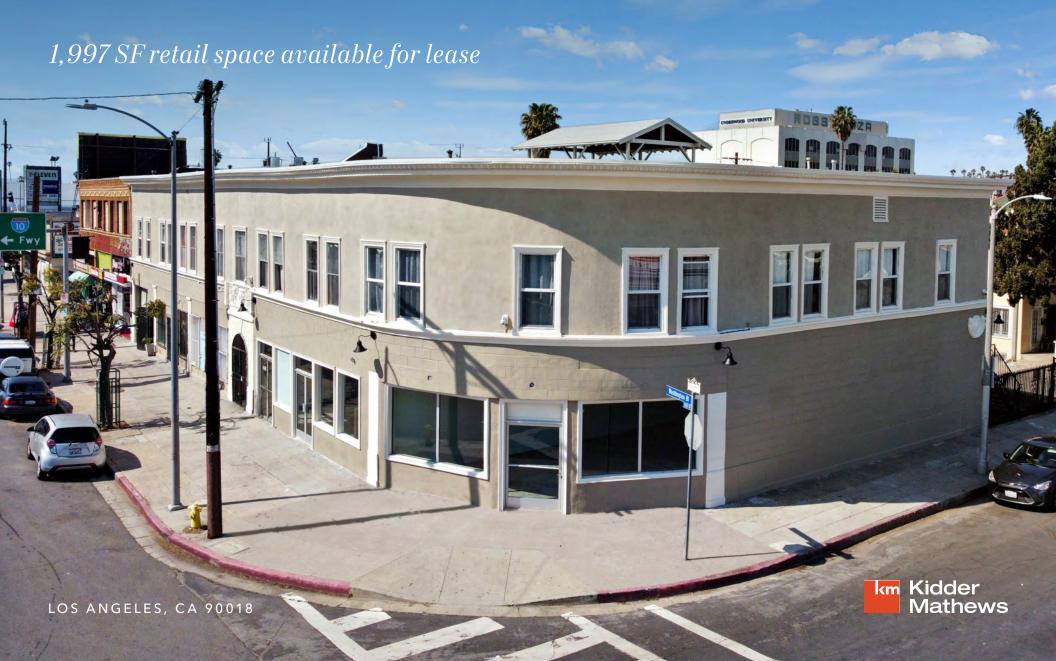

## 1,997 SF RETAIL SPACE FOR LEASE

We are pleased to present 2157 W Washington Blvd, an approximately 1,997 SF retail space available for lease.

The subject property is strategically located in Arlington Heights in close proximity to Jefferson Park, West Adams, Mid City, just south of Koreatown, east of Culver City, West of Downtown LA and just minutes away from the 10 freeway.

The storefront space offers high visibility and features front and rear access, 12' 3" ceilings, concrete flooring and inunit bathroom.

Being located off of Washington Blvd and Oxford Ave offers heavy traffic and foot traffic which makes this space deal for a wide array of retail, service and creative businesses in a vibrant and extremely dense and desirable neighborhood in Los Angeles.

For more information, please contact Casey Lins at 714-333-6768 or Casey.Lins@kidder.com.

AVAILABLE FOR LEASE

KIDDER MATHEWS

The storefront space is located on the ground floor of a mixed-use community offering high visibility along a trending corridor.