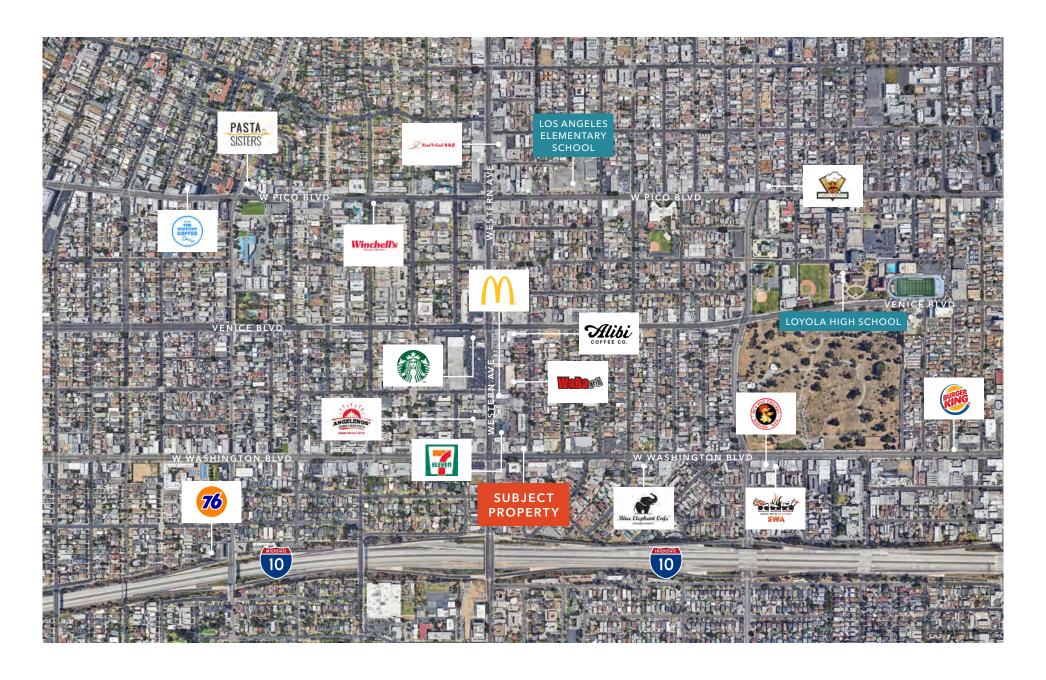

## 1,997 SF RETAIL SPACE FOR LEASE

We are pleased to present 2157 W Washington Blvd, an approximately 1,997 SF retail space available for lease.

The subject property is strategically located in Arlington Heights in close proximity to Jefferson Park, West Adams, Mid City, just south of Koreatown, east of Culver City, West of Downtown LA and just minutes away from the 10 freeway.

Strategic Location: situated in Arlington Heights in close proximity to Jefferson Park, West Adams, Mid City and the 10 freeway

High Visibility: on the corner of Washington Blvd and Oxford Ave with heavy traffic