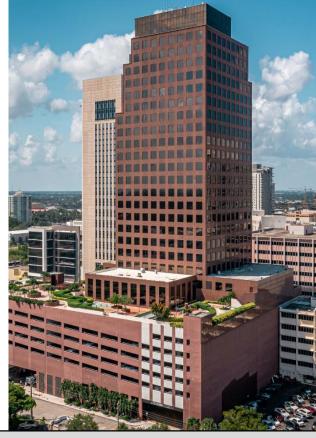

## 110 Tower | 100 SE 3<sup>rd</sup> Ave Fort Lauderdale, FL 33301

- Private Executive Offices
- Virtual Offices
- Conference Rooms
- Professional Phone Answering & Screening
- Video Conferencing

## Space Available: 100-5,000 SF

Suite: 17th Floor

Term: Flexible

Rental Rate: Withheld

Class-A Business Address

Class A location within Downtown Fort Lauderdale with premium building amenities.