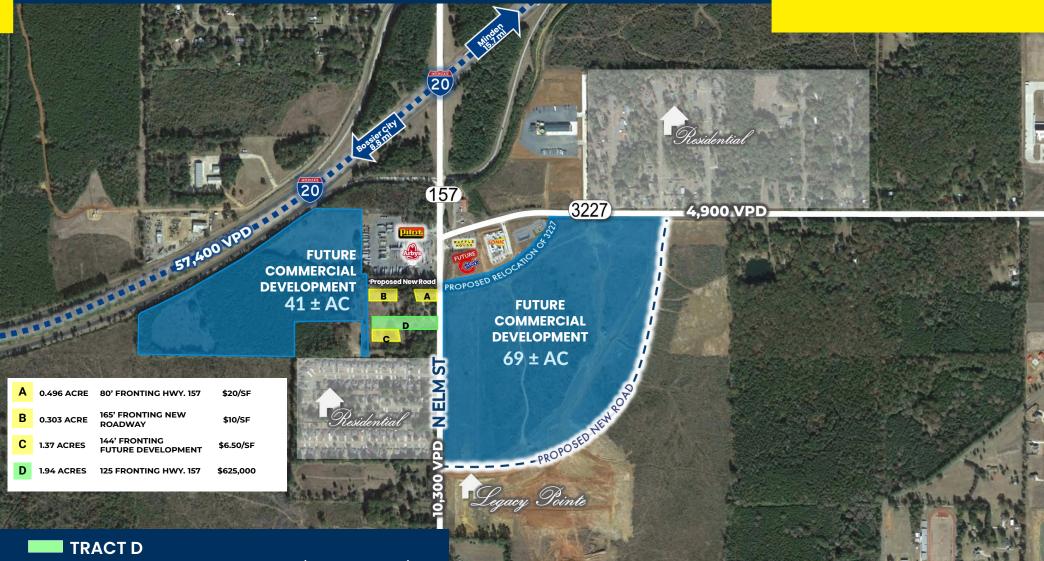

# VACANT LAND FOR SALE

AVAILABLE: 1.94 AC | SALE PRICE: \$625,000 (\$322,164 per AC)

1.94 acres located on Hwy. 157, west side of road, south of Pilot Travel Center. The property has 125 feet of frontage by approximately 675' in depth. Zoned R-A.