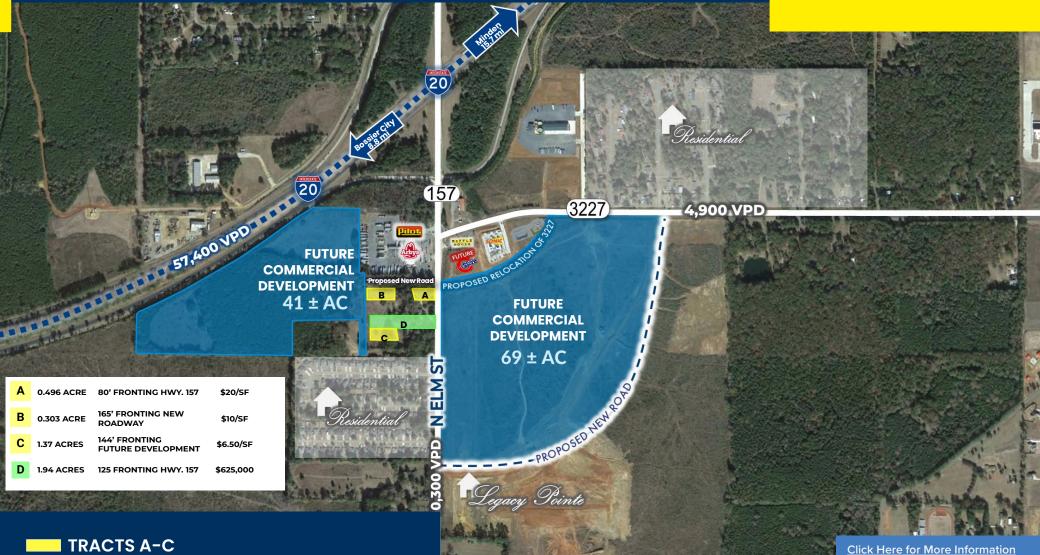

THREE TRACTS OF COMMERCIAL/RETAIL LAND 157 @ 3227 SW Corner, Haughton, LA 71037

VACANT LAND **FOR SALE** 

AVAILABLE: 0.30-1.37 AC | SALE PRICE: \$6.50 - \$20/SF

Excellent location in the fast-growing City of Haughton, Louisiana. These three tracts of land are located conveniently off Haughton Exit 33 on I-20, South on Highway 157. This area has developed rapidly with a Pilot convenience store and several fast-food restaurants. Located minutes from I-20 East and West Bound, easy commute to Bossier City, Shreveport or East to Minden, La.

456 Elm St. Haughton, LA 71037