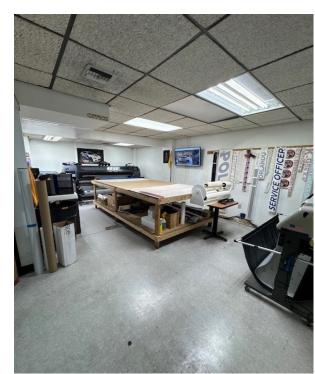

## 360 E Landstreet Rd Orlando, FL 32824

Building Size: **10,522 + SF** 

Mezzanine Office: 2,400 + SF

(3) Grade Doors: (1) 8'x8'

(1) 10'x12'

(1) 12'x16'

*Ceiling Height:* **17.5'-18.5'** 

Power: 3 Phase, 400A/240V