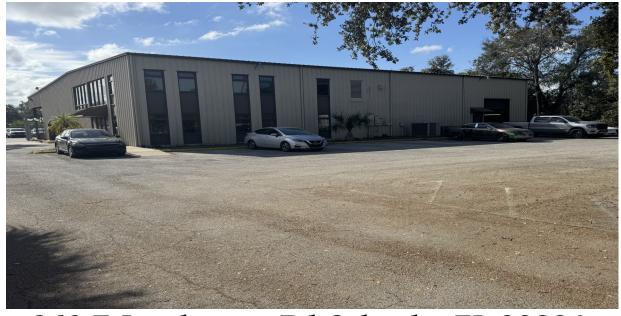

## 360 E Landstreet Rd Orlando, FL 32824

Building Size: **10,522 + SF** 

Mezzanine Office: 2,400 + SF

(3) Grade Doors: (1) 8'x8'

(1) 10'x12'

(1) 12'x16'

*Ceiling Height:* **17.5'-18.5'** 

Power: 3 Phase, 400A/240V

Lot Size: 1.36 <u>+</u> AC

Orange Zoning: Ind-2/Ind-3

*Year Built:* **1979** 

2024 Taxes: **\$26,368.83** 

Additional Features:

Paved Lot

McNulty Group, Inc. is the agent of the Landlord or Seller of this property and will be paid by the Landlord or Seller. All information furnished with respect to the subject property has been obtained from sources deemed reliable. No representation as to accuracy thereof is made. This offering is subject to errors, omissions, prior sales or withdrawal without notice.