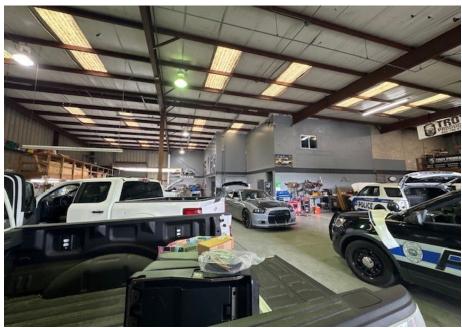

## 360 E Landstreet Rd Orlando, FL 32824

Building Size: **10,522 + SF** 

Mezzanine Office: 2,400 + SF

(3) Grade Doors: (1) 8'x8'

(1) 10'x12'

(1) 12'x16'

*Ceiling Height:* **17.5'-18.5'** 

Power: 3 Phase, 400A/240V