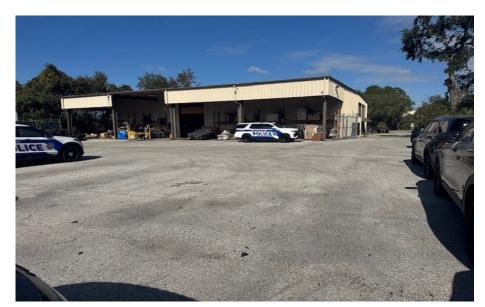

## 360 E Landstreet Rd Orlando, FL 32824

Building Size: **10,522 + SF** 

Mezzanine Office: 2,400 + SF

(3) Grade Doors: (1) 8'x8'

(1) 10'x12'

(1) 12'x16'

*Ceiling Height:* **17.5'-18.5'** 

Power: 3 Phase, 400A/240V

Lot Size: 1.36 <u>+</u> AC

Orange Zoning: Ind-2/Ind-3

*Year Built:* **1979** 

2024 Taxes: **\$26,368.83** 

Additional Features:

Paved Lot

McNulty Group, Inc. is the agent of the Landlord or Seller of this property and will be paid by the Landlord or Seller. All information furnished with respect to the subject property has been obtained from sources deemed reliable. No representation as to accuracy thereof is made. This offering is subject to errors, omissions, prior sales or withdrawal without notice.