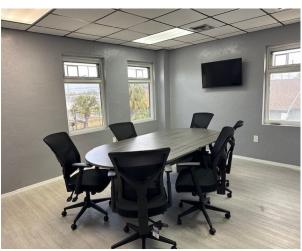

## 360 E Landstreet Rd Orlando, FL 32824

Building Size: **10,522 + SF** 

Mezzanine Office: 2,400 + SF

(3) Grade Doors: (1) 8'x8'

(1) 10'x12'

(1) 12'x16'

*Ceiling Height:* **17.5'-18.5'** 

Power: 3 Phase, 400A/240V