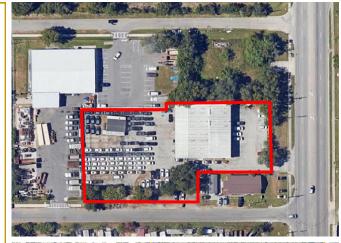

## 360 E Landstreet Rd Orlando, FL 32824

Building Size: **10,522 + SF** 

Mezzanine Office: 2,400 + SF

(3) Grade Doors: (1) 8'x8'

(1) 10'x12'

(1) 12'x16'

*Ceiling Height:* **17.5'-18.5'** 

Power: 3 Phase, 400A/240V

Lot Size: 1.36 <u>+</u> AC

Orange Zoning: Ind-2/Ind-3

*Year Built:* **1979** 

2024 Taxes: **\$26,368.83** 

Additional Features:

Paved Lot

McNulty Group, Inc. is the agent of the Landlord or Seller of this property and will be paid by the Landlord or Seller. All information furnished with respect to the subject property has been obtained from sources deemed reliable. No representation as to accuracy thereof is made. This offering is subject to errors, omissions, prior sales or withdrawal without notice.