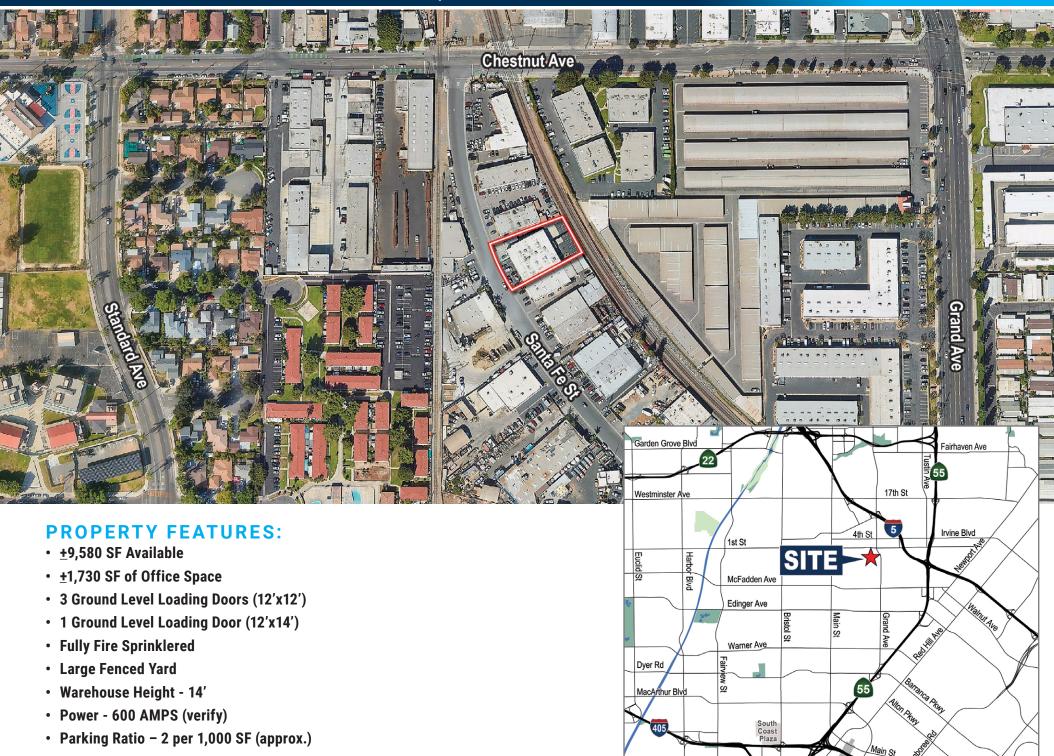

#### 501 S. SANTA FE STREET | SANTA ANA | ±9,580 SF | AVAILABLE FOR SALE

### 501 S. SANTA FE STREET | SANTA ANA | ±9,580 SF | AVAILABLE FOR SALE