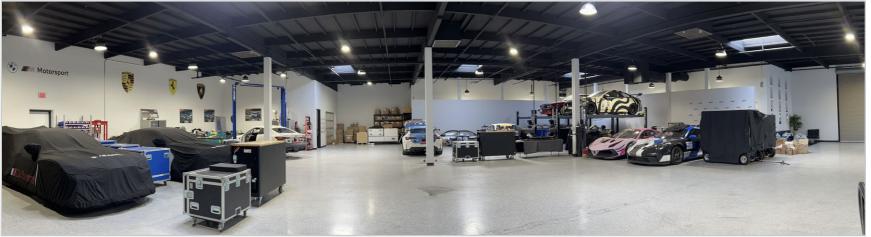

## 501 S. SANTA FE STREET SANTA ANA, CALIFORNIA

**+9,580 SQUARE FEET AVAILABLE** 

**NEARLY NEW BUILDING ALL WORK PERMITTED 2021** 

- **NEW ROOF**
- NEW OFFICES
- NEW PARKING SURFACE
- NEW YARD SURFACE
- ADDITIONAL 14'x12' DOOR CUT IN
- NEW AUTO WASH BAY

# 501 S. SANTA FE STREET SANTA ANA, CALIFORNIA

**±**9,580 SQUARE FEET AVAILABLE

2020 Main Street | Suite 100 | Irvine, California 92614 | 949.851.5100 | 949.261.9092 Fax | www.VoitCo.com

**TODD MARTENS Vice President** Lic #01991785 949.263.5331 tmartens@voitco.com