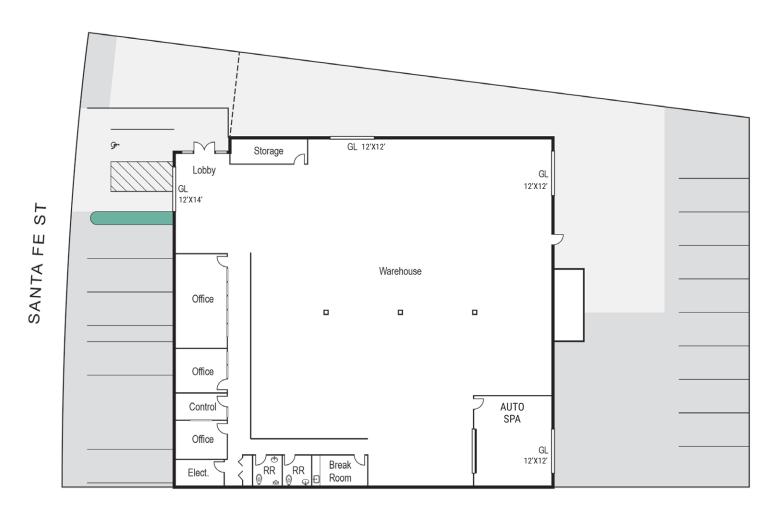

## 501 S. SANTA FE STREET SANTA ANA, CALIFORNIA

**+9,580 SQUARE FEET AVAILABLE** 

**NEARLY NEW BUILDING ALL WORK PERMITTED 2021** 

- **NEW ROOF**
- NEW OFFICES
- NEW PARKING SURFACE
- NEW YARD SURFACE
- ADDITIONAL 14'x12' DOOR CUT IN
- NEW AUTO WASH BAY

# 501 S. SANTA FE STREET SANTA ANA, CALIFORNIA

**±**9,580 SQUARE FEET AVAILABLE

2020 Main Street | Suite 100 | Irvine, California 92614 | 949.851.5100 | 949.261.9092 Fax | www.VoitCo.com

**TODD MARTENS Vice President** Lic #01991785 949.263.5331 tmartens@voitco.com