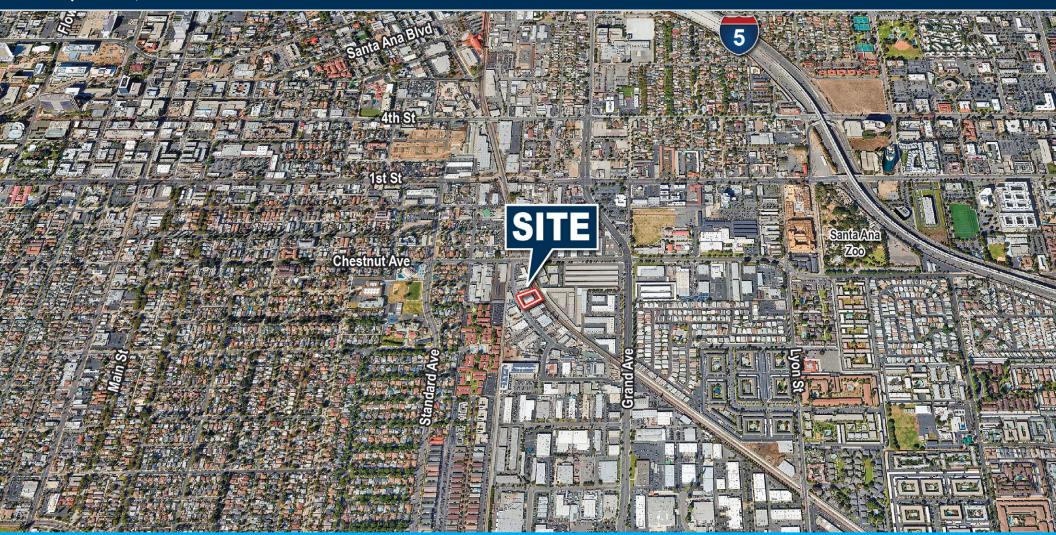

## 501 S. SANTA FE STREET SANTA ANA, CALIFORNIA

**+9,580 SQUARE FEET AVAILABLE** 

**NEARLY NEW BUILDING ALL WORK PERMITTED 2021** 

- **NEW ROOF**
- NEW OFFICES
- NEW PARKING SURFACE
- NEW YARD SURFACE
- ADDITIONAL 14'x12' DOOR CUT IN
- NEW AUTO WASH BAY

# 501 S. SANTA FE STREET SANTA ANA, CALIFORNIA

**±**9,580 SQUARE FEET AVAILABLE

2020 Main Street | Suite 100 | Irvine, California 92614 | 949.851.5100 | 949.261.9092 Fax | www.VoitCo.com

**TODD MARTENS Vice President** Lic #01991785 949.263.5331 tmartens@voitco.com