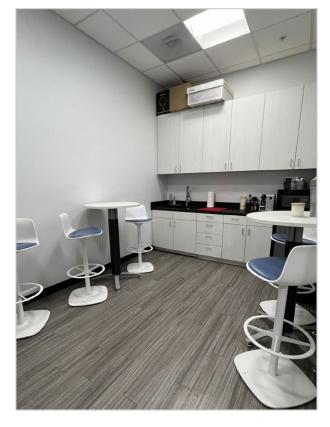

## 501 S. SANTA FE STREET SANTA ANA, CALIFORNIA

**+9,580 SQUARE FEET AVAILABLE** 

**NEARLY NEW BUILDING ALL WORK PERMITTED 2021** 

- **NEW ROOF**
- NEW OFFICES
- NEW PARKING SURFACE
- NEW YARD SURFACE
- ADDITIONAL 14'x12' DOOR CUT IN
- NEW AUTO WASH BAY