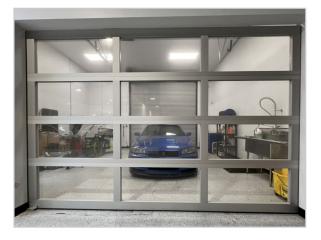

## 501 S. SANTA FE STREET SANTA ANA, CALIFORNIA

**+9,580 SQUARE FEET AVAILABLE** 

**NEARLY NEW BUILDING ALL WORK PERMITTED 2021** 

- **NEW ROOF**
- NEW OFFICES
- NEW PARKING SURFACE
- NEW YARD SURFACE
- ADDITIONAL 14'x12' DOOR CUT IN
- NEW AUTO WASH BAY