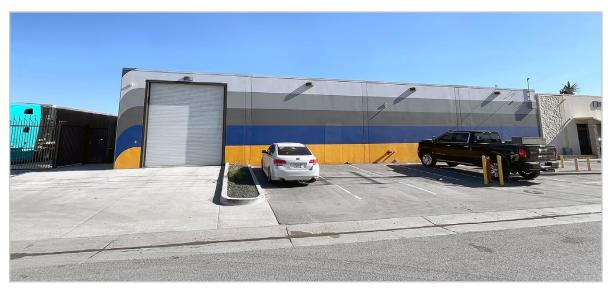

## 501 S. SANTA FE STREET SANTA ANA, CALIFORNIA

**+9,580 SQUARE FEET AVAILABLE** 

**NEARLY NEW BUILDING ALL WORK PERMITTED 2021** 

- **NEW ROOF**
- NEW OFFICES
- NEW PARKING SURFACE
- NEW YARD SURFACE
- ADDITIONAL 14'x12' DOOR CUT IN
- NEW AUTO WASH BAY

# 501 S. SANTA FE STREET SANTA ANA, CALIFORNIA

**±**9,580 SQUARE FEET AVAILABLE

2020 Main Street | Suite 100 | Irvine, California 92614 | 949.851.5100 | 949.261.9092 Fax | www.VoitCo.com

**TODD MARTENS Vice President** Lic #01991785 949.263.5331 tmartens@voitco.com