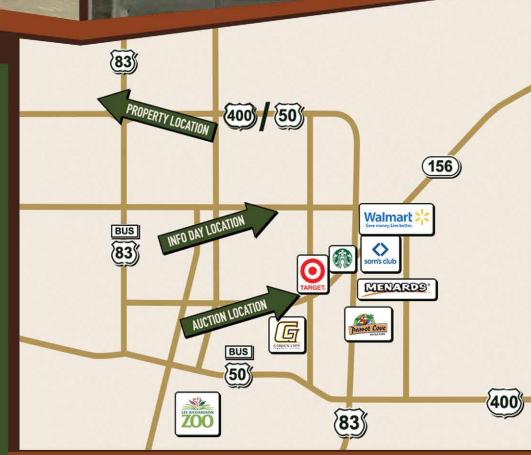

## Garden City, Ransas DEVELOPMENT LAND AUCTION

AUCTION HELD AT CLARION INN GARDEN CITY

1911 E. KANSAS AVENUE. GARDEN CITY, KS

Prime industrial ground surrounding truck and travel center, RV park, tractor sales and service, and future truck sales and service.

## AUCTION HELD AT CLARION INN GARDEN CITY 1911 E. KANSAS AVENUE, GARDEN CITY, KS

- Prime industrial ground surrounding truck and travel center, RV park, tractor sales and service, and future truck sales and service.
- ZONED I-3 Heavy Industrial Ground.
- Railroad Frontage runs along the west boundary of Tract 1.
- Prime ground to develop and or speculate for user buyer.

### **INFORMATION DAYS:**

October 5th & October 19th from 11am-12pm

### HELD AT:

Envision Real Estate 1809 E. Mary St. Garden City, KS 67846

TRACT 1 67± ACRES

TRACT 2

SUMMARY OF TERMS: A 10% earnest money deposit of the total contract price will be due immediately from all successful bidders. A 5% buyer's premium will be added to the high bid to determine the total purchase price. The property is being sold "AS IS, WHERE IS" and without any contingencies, including financing. Closing will be set 30 days from the auction date or as soon thereafter as closing documents are available. Broker participation is available. Contact our office for details.