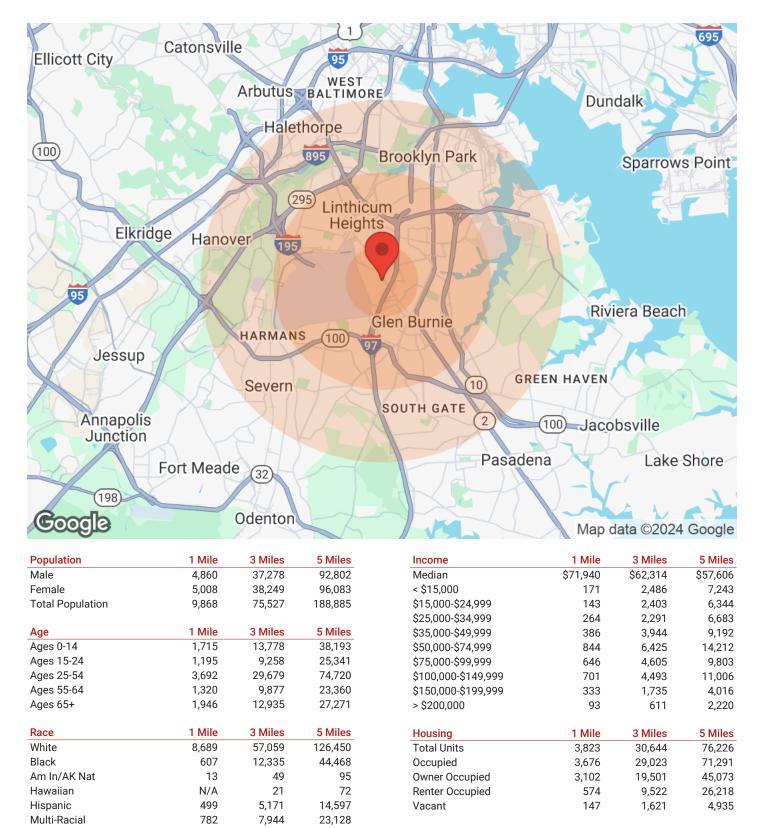

OTOS**

797 CROMWELL PARK DRIVE, SUITE J, GLEN BURNIE, MD 21061











# **BUSINESS MAP** 797 CROMWELL PARK DRIVE, SUITE J Papolis Blud Elm Ave DALE PARK Winton Ave Chalmers Ave Ferndale Ave Ferndale Rd Wellham Ave Eugenia Ave Packard Ave Williams Rd Wellham Ave Ferndale Rd Oakleigh Ave **Ferndale** Hollins Ferry Rd S 1st Ave S Royal Farms 3rd Ave S ALLWOOD (648) America's Best Wings Subway Celebree School of Glen Burnie McDonald's Fernglen Ave Chipotle Mexican Grill **Cromwell Center** Los Portales Muddy Starbucks **Bridge Branch** Charleys Cheesesteaks & Wings Cromwell Field Center 8th Ave Ry Irving Branch Bakimore Annaku DorseyRd Sawmillseet Greenway St. NW Dorsey Rd Central Ave (162) **Coogle** WILLOWDALE Map data ©2024

## **DEMOGRAPHICS**

### 797 CROMWELL PARK DRIVE, SUITE J





#### **HELEN DELLHEIM**

0: (410) 258-4136 C: (410) 258-4136 helen@wincommercial.com

# **Traffic Counts**





159,328

2023 Est. daily traffic counts

Street: I- 97
Cross: Quarterfield Rd
Cross Dir: S
Dist: 0.02 miles

| Historical counts |  |         |      |
|-------------------|--|---------|------|
| Year              |  | Count   | Туре |
| 2017              |  | 160,201 |      |
|                   |  |         |      |
|                   |  |         |      |
|                   |  |         |      |
|                   |  |         |      |
|                   |  |         |      |



146,837

2023 Est. daily traffic counts

Street: Stewart Avenue
Cross: I- 97
Cross Dir: S
Dist: -

Historical counts

Year Count Type

2018 ▲ 148,000 AADT



145,481

2023 Est. daily traffic count