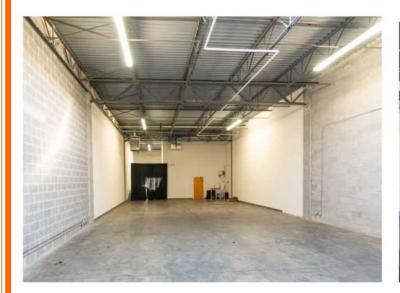

E SF: 2,760 SF

SUB-LEASE TERM: Ends April 2028

ZONING: W1

#### **PROPERTY OVERVIEW**

- 2,760 SF Flex space for SUBLEASE
- Warehouse, 2 dock doors, private offices, reception, storage, and restroom.
- Utilities separately metered.
- 24/7 tenant access.
- Wide truck courts at the rear of the buildings.
- Parking: four (4) spaces per 1,000 square feet, including front and rear of building.
- Located directly off I-97, with easy connections to I-95, Baltimore-Washington Parkway (MD 295), and MD Routes 100, 176, and 648.
- Adjacent to BWI Airport, with quick routes to Baltimore, Washington D.C., Annapolis, and Columbia.



#### **HELEN DELLHEIM**

O: (410) 258-4136 C: (410) 258-4136 helen@wincommercial.com

# **PROPERTY PHOTOS**

797 CROMWELL PARK DRIVE, SUITE J, GLEN BURNIE, MD 21061











# **BUSINESS MAP** 797 CROMWELL PARK DRIVE, SUITE J Papolis Blud Elm Ave DALE PARK Winton Ave Chalmers Ave Ferndale Ave Ferndale Rd Wellham Ave Eugenia Ave Packard Ave Williams Rd Wellham Ave Ferndale Rd Oakleigh Ave **Ferndale** Hollins Ferry Rd S 1st Ave S Royal Farms 3rd Ave S ALLWOOD (648) America's Best Wings Subway Celebree School of Glen Burnie McDonald's Fernglen Ave Chipotle Mexican Grill **Cromwell Center** Los Portales Muddy Starbucks **Bridge Branch** Charleys Cheesesteaks & Wings Cromwell Field Center 8th Ave Ry Irving Branch Bakimore Annaku DorseyRd Sawmillseet Greenway St. NW Dorsey Rd Central Ave (162) **Coogle** WILLOWDALE Map data ©2024

## **DEMOGRAPHICS**

### 797 CROMWELL PARK DRIVE, SUITE J





#### **HELEN DELLHEIM**

0: (410) 258-4136 C: (410) 258-4136 helen@