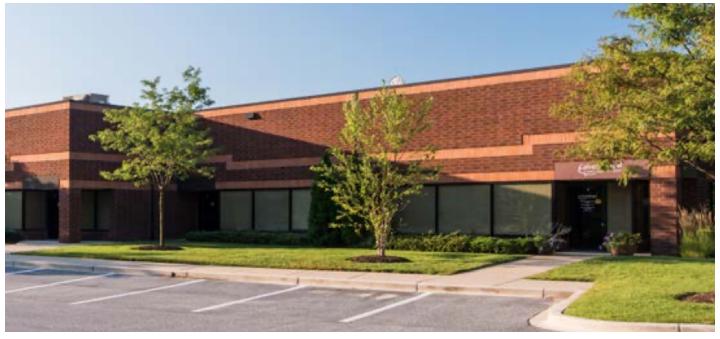

# FLEX SPACE FOR SUBLEASE



797 Cromwell Park Drive, Suite J, Glen Burnie, MD 21061



# FLEX SPACE FOR SUBLEASE

797 CROMWELL PARK DRIVE, SUITE J





#### **OFFERING SUMMARY**

LEASE RATE: \$12/SF NNN

NNN: \$3.20/SF

AVAILABLE SF: 2,760 SF

SUB-LEASE TERM: Ends April 2028

ZONING: W1

#### **PROPERTY OVERVIEW**

- 2,760 SF Flex space for SUBLEASE
- Warehouse, 2 dock doors, private offices, reception, storage, and restroom.
- Utilities separately metered.
- 24/7 tenant access.
- Wide truck courts at the rear of the buildings.
- Parking: four (4) spaces per 1,000 square feet, including front and rear of building.
- Located directly off I-97, with easy connections to I-95, Baltimore-Washington Parkway (MD 295), and MD Routes 100, 176, and 648.
- Adjacent to BWI Airport, with quick routes to Baltimore, Washington D.C., Annapolis, and Columbia.



#### **HELEN DELLHEIM**

O: (410) 258-4136 C: (410) 258-4136 helen@wincommercial.com

# **PR