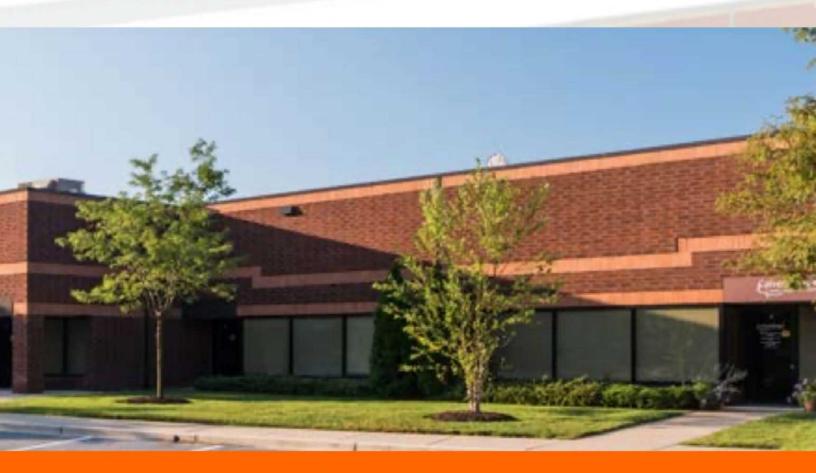

# FLEX SPACE FOR SUBLEASE

797 Cromwell Park Drive, Suite J, Glen Burnie, MD 21061

# FLEX SPACE FOR SUBLEASE

797 CROMWELL PARK DRIVE, SUITE J

#### **PROPERTY OVERVIEW**

- 2,760 SF Flex space for SUBLEASE
- Warehouse, 2 dock doors, private offices, reception, storage, and restroom.
- Utilities separately metered.
- 24/7 tenant access.
- Wide truck courts at the rear of the buildings.
- Parking: four (4) spaces per 1,000 square feet, including front and rear of building.
- Located directly off I-97, with easy connections to I-95, Baltimore-Washington Parkway (MD 295), and MD Routes 100, 176, and 648.
- Adjacent to BWI Airport, with quick routes to Baltimore, Washington D.C., Annapolis, and Columbia.