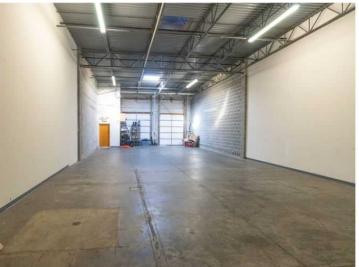

BLE SF: 2,760 SF

SUB-LEASE TERM: Ends April 2028

ZONING: W1

#### **PROPERTY OVERVIEW**

- 2,760 SF Flex space for SUBLEASE
- Warehouse, 2 dock doors, private offices, reception, storage, and restroom.
- Utilities separately metered.
- 24/7 tenant access.
- Wide truck courts at the rear of the buildings.
- Parking: four (4) spaces per 1,000 square feet, including front and rear of building.
- Located directly off I-97, with easy connections to I-95, Baltimore-Washington Parkway (MD 295), and MD Routes 100, 176, and 648.
- Adjacent to BWI Airport, with quick routes to Baltimore, Washington D.C., Annapolis, and Columbia.



#### **HELEN DELLHEIM**

O: (410) 258-4136 C: (410) 258-4136 helen@wincommercial.com

# **PROPERTY PHOTOS**

797 CROMWELL PARK DRIVE, SUITE J, GLEN BURNIE, MD 21061











# **BUSINESS MAP** 797 CROMWELL PARK DRIVE, SUITE J Papolis Blud Elm Ave DALE PARK Winton Ave Chalmers Ave Ferndale Ave Ferndale Rd Wellham Ave Eugenia Ave Packard Ave Williams Rd Wellham Ave Ferndale Rd Oakleigh Ave **Ferndale** Hollins Ferry Rd S 1st Ave S Royal Farms 3rd Ave S ALLWOOD (648) America's Best Wings Subway Celebree School of Glen Burnie McDonald's Fernglen Ave Chipotle Mexican Grill **Cromwell Center** Los Portales Muddy Starbucks **Bridge Branch** Charleys Cheesesteaks & Wings Cromwell Field Center 8th Ave Ry Irving Branch Bakimore Annaku DorseyRd Sawmillseet Greenway St. NW Dorsey Rd Central Ave (162) **Coogle** WILLOWDALE Map data ©2024

## **DEMOGRAPHICS**

### 797 CROMWELL PARK DRIVE, SUITE J





#### **HELEN DELLHEIM**

0: (410) 258-4136 C: (410) 258-4136 hele