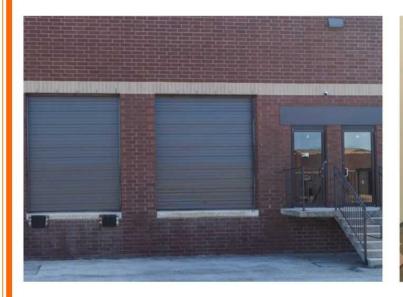

#### **PROPERTY OVERVIEW**

- 2,760 SF Flex space for SUBLEASE
- Warehouse, 2 dock doors, private offices, reception, storage, and restroom.
- Utilities separately metered.
- 24/7 tenant access.
- Wide truck courts at the rear of the buildings.
- Parking: four (4) spaces per 1,000 square feet, including front and rear of building.
- Located directly off I-97, with easy connections to I-95, Baltimore-Washington Parkway (MD 295), and MD Routes 100, 176, and 648.
- Adjacent to BWI Airport, with quick routes to Baltimore, Washington D.C., Annapolis, and Columbia.

# **PROPERTY PHOTOS**

797 CROMWELL PARK DRIVE, SUITE J, GLEN BURNIE, MD 21061