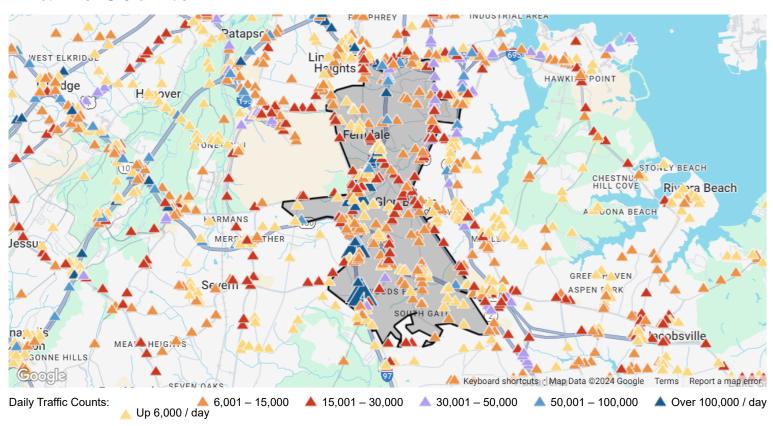

# **Traffic Counts**

159,328

2023 Est. daily traffic counts

Street: I- 97
Cross: Quarterfield Rd
Cross Dir: S
Dist: 0.02 miles

| Historical counts |  |         |      |
|-------------------|--|---------|------|
| Year              |  | Count   | Туре |
| 2017              |  | 160,201 |      |
|                   |  |         |      |
|                   |  |         |      |
|                   |  |         |      |
|                   |  |         |      |
|                   |  |         |      |

146,837

2023 Est. daily traffic counts

Street: Stewart Avenue
Cross: I- 97
Cross Dir: S
Dist: -

Historical counts

Year Count Type

2018 ▲ 148,000 AADT

145,481

2023 Est. daily traffic counts

Street: Covington Ave Cross: Woodhall Dr Cross Dir: SW Dist: 0.07 miles

Historical counts

Year Count Type
2018 ▲ 154,250 AADT
2017 ▲ 139,152 AADT

135,611

2023 Est. daily traffic counts

Street: I- 97 Cross: Crain Hwy S Cross Dir: S Dist: 0.33 miles

2011 **A** 136,582 AADT

5

135,135

2023 Est. daily traffic counts

Street: I- 97
Cross: Dorsey Rd
Cross Dir: N
Dist: 0.03 miles

Historical counts

Year

2017 🛕 136,982 AADT

Count Type

2012 🛕 139,270 AADT

NOTE: Daily Traffic Counts are a mixture of actual and Estimates (\*)