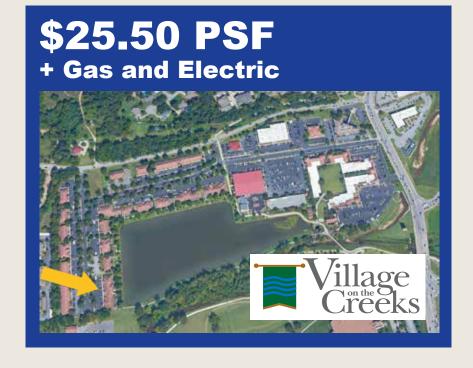

Village on the Creeks is the largest garden office park in Northwest Arkansas. It houses office, retail, restaurant, and medical tenants and enhances quality of life by offering a walking trail on Razorback Greenway and a lake with beautiful views. Suite 3 features 9 offices, a large conference/breakroom, open area for cubes or layout, upstairs open area, and more.