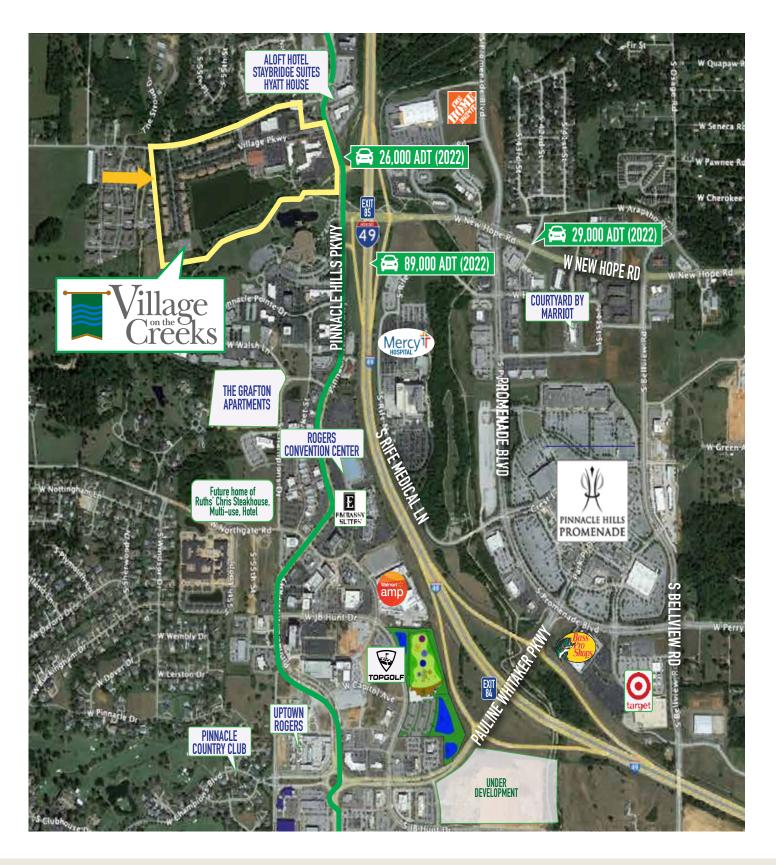

Village on the Creeks is the largest garden office park in Northwest Arkansas. It houses office, retail, restaurant, and medical tenants and enhances quality of life by offering a walking trail on Razorback Greenway and a lake with beautiful views. Suite 3 features 9 offices, a large conference/breakroom, open area for cubes or layout, upstairs open area, and more.

Suite 1 4,814 SF Total 1st Fl: 3,716 SF 2nd Fl: 1,098 SF

9 Offices Lake View (back) Conference/Break Rm. Upstairs Open Area

Direct access to Razorback Greenway and walking trails in a beautiful setting

Quick and easy access to Interstate 49