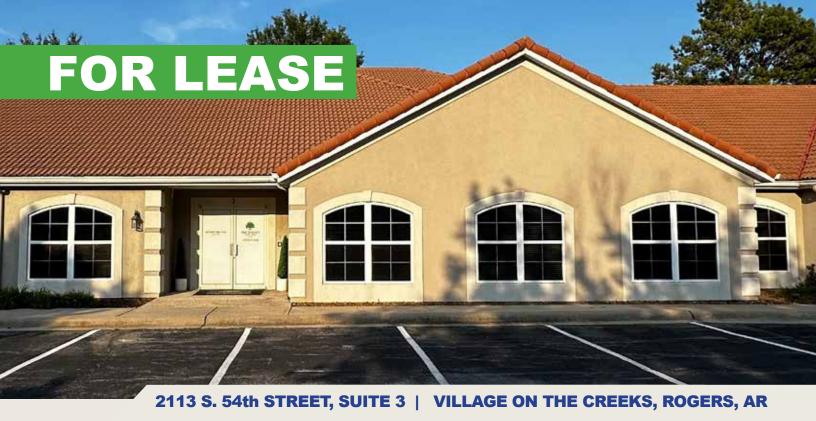

## 2113 S. 54th Street Suite 3

**4,814 SF Total** 1st Floor: 3,716 SF 2nd Floor: 1,098 SF

- 9 Offices
- Large Conference/Breakroom
- Open Area for Cubes or Layout
- Upstairs Open Area
- Reception Office with Interior Window
- Lake View (back)