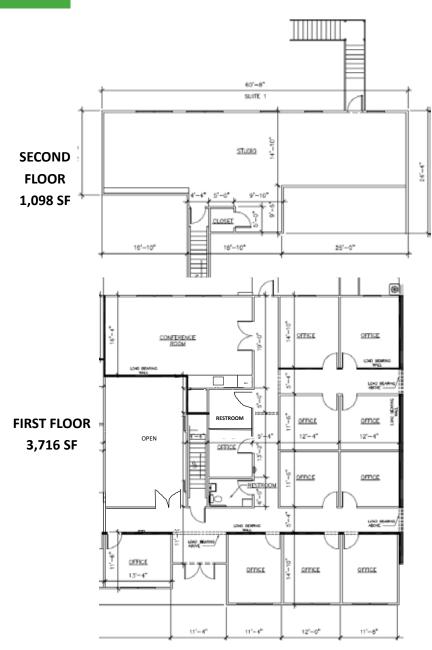

## FLOOR PLAN

## 2113 S. 54th Street Suite 3

**4,814 SF Total** 1st Floor: 3,716 SF 2nd Floor: 1,098 SF

- 9 Offices
- Large Conference/Breakroom
- Open Area for Cubes or Layout
- Upstairs Open Area
- Reception Office with Interior Window
- Lake View (back)

Suite 1 4,814 SF Total 1st Fl: 3,716 SF 2nd Fl: 1,098 SF

9 Offices Lake View (back) Conference/Break Rm. Upstairs Open Area

Direct access to Razorback Greenway and walking trails in a beautiful setting

Quick and easy access to Interstate 49