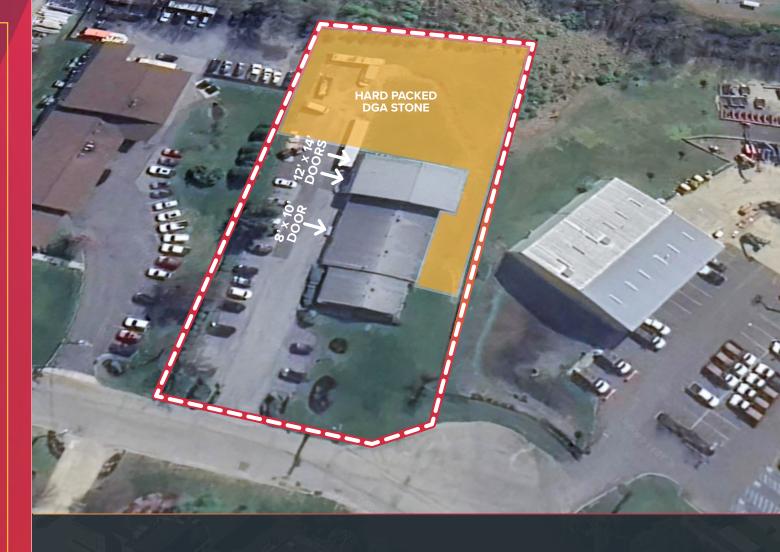

11,180±
SQUARE FEET
INDUSTRIAL/FLEX
ON 1.35± ACRES

3 DRIVE-IN DOORS
2 NEW 12'x14' DOORS
COMING SOON

12' - 18' CLEAR CEILING HEIGHTS

LARGE LOT
W/ HARD PACKED
GRAVEL

LESS THAN 1 MILE FROM I-295

How & Where May We Help You?