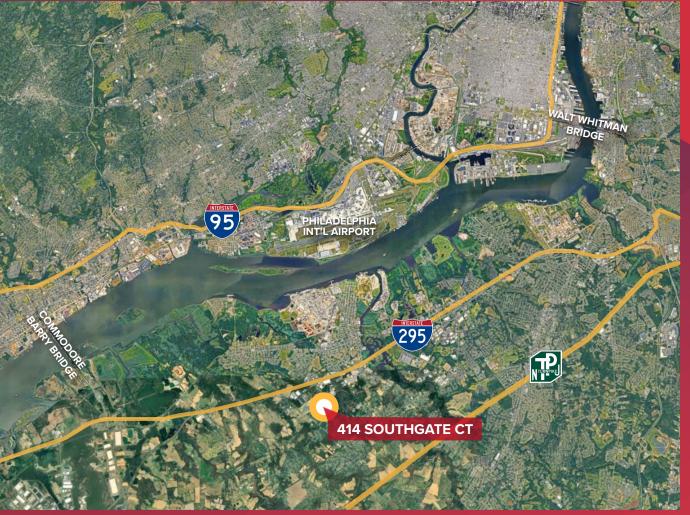

# **LOCATION INFORMATION**

## **414 SOUTHGATE COURT**

**MICKELTON, NJ** 

#### **Distance to**

| I-295 (Exit 17)            | 0.8 mi |
|----------------------------|--------|
| NJ Turnpike (Exit 2)       | 5.5 mi |
| Commodore Barry Bridge     | 6.4 mi |
| Walt Whitman Bridge        | 13 mi  |
| Philadelphia Int'l Airport | 16 mi  |
| Center City Philadelphia   | 18 mi  |