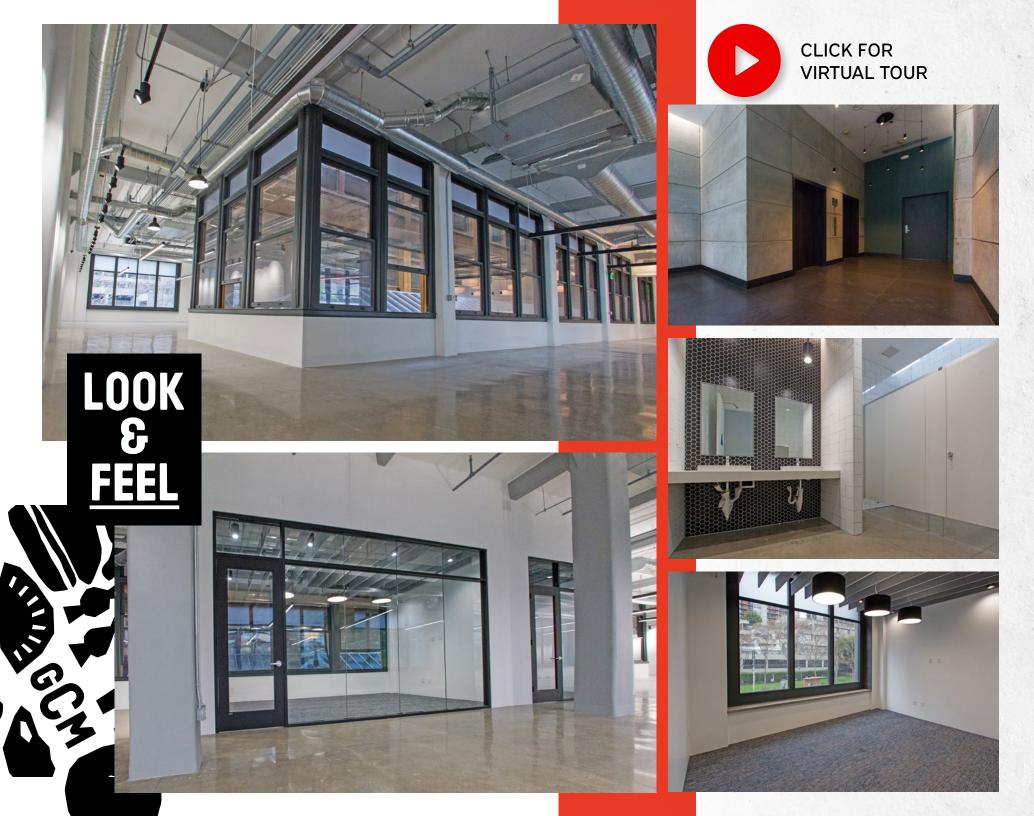

## **FEATURES**

- Grand Central Market provides Los
   Angeles with a national-caliber eating experience that showcases California's best ingredients, chefs, and entrepreneurs.
- Beautiful brand-new Abramson
   Teiger designed creative space
- Lofted above the world-famous Grand Central Market featuring 38 food and beverage vendors
- Abundant parking in the project's connected 10-story parking structure

- > Centerpiece atrium lightwell
- > Sprawling oversized exterior window line
- Next to the Historic Million Dollar Theatre
- Connected to the Broadway Fiber Loop
- Located on the route for the fully funded Streetcar