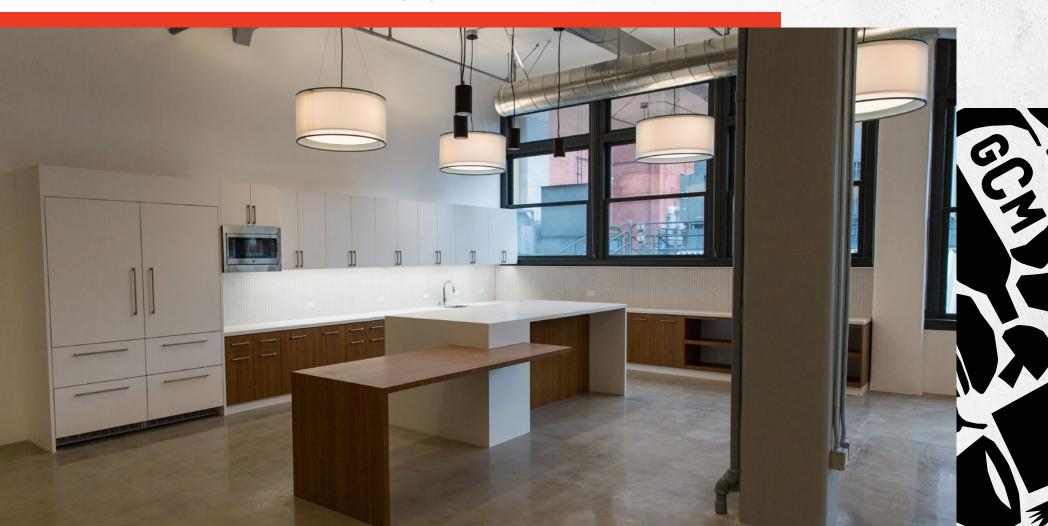

## **FEATURES**

- Grand Central Market provides Los
   Angeles with a national-caliber eating experience that showcases California's best ingredients, chefs, and entrepreneurs.
- Beautiful brand-new Abramson
   Teiger designed creative space
- Lofted above the world-famous Grand Central Market featuring 38 food and beverage vendors
- Abundant parking in the project's connected 10-story parking structure

- > Centerpiece atrium lightwell
- > Sprawling oversized exterior window line
- Next to the Historic Million Dollar Theatre
- Connected to the Broadway Fiber Loop
- Located on the route for the fully funded Streetcar