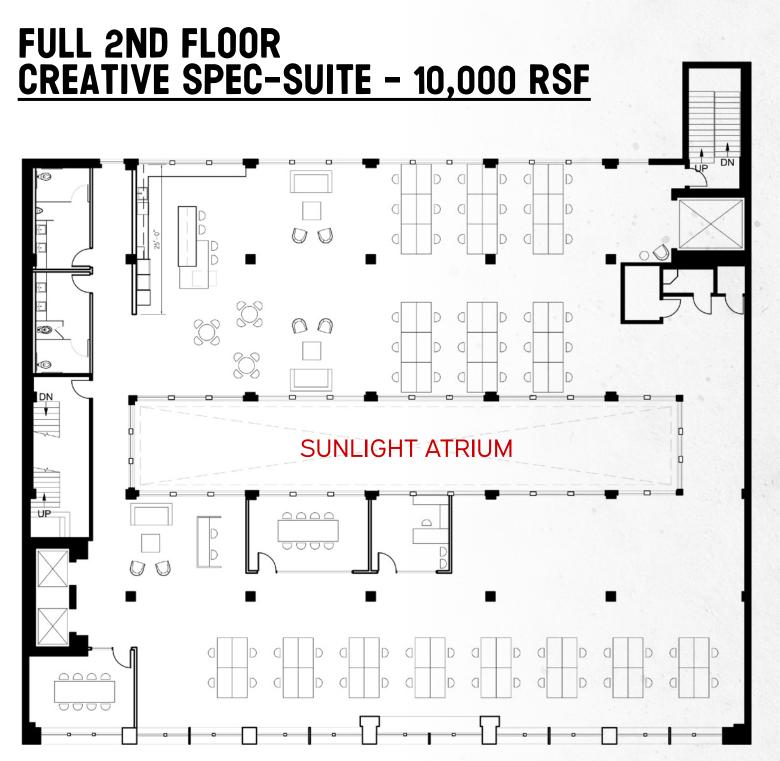

# **PROPERTY OVERVIEW**

**ADDRESS** 

312 S. Hill Street

**BUILDING SIZE** 

33,000 SF

**PARKING** 

5/1,000 SF at \$180 per stall monthly in attached garage

**ASKING RATE** 

**\$3.15 \$2.85 MG** (Promotional Rate)

**CEILING HEIGHT** 

14.5 Feet

**AVAILABLE** 

Entire 2nd Floor 10,000 SF + access to Private Basement 10,000 SF event space

- > Centerpiece atrium lightwell
- > Sprawling oversized exterior window line
- Next to the Historic Million Dollar Theatre
- Connected to the Broadway Fiber Loop
- Located on the route for the fully funded Streetcar