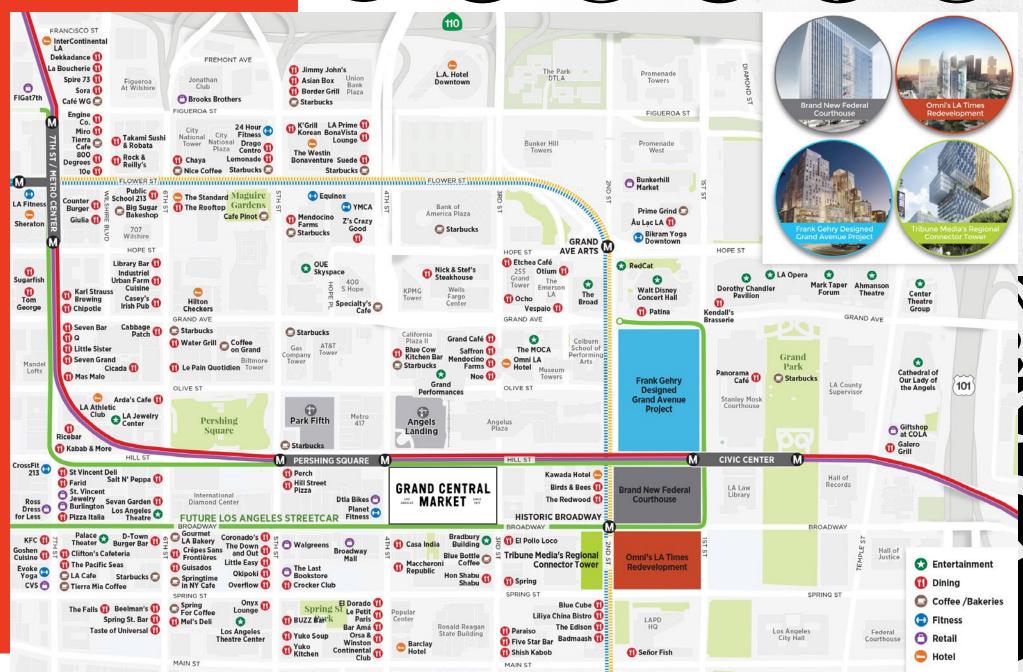

ISTORIC MILLION DOLLAR THEATRE

**BROADWAY FIBER LOOP** 

PROXIMITY TO STREETCAR ROUTE



## **FEATURES**

- Grand Central Market provides Los
   Angeles with a national-caliber eating experience that showcases California's best ingredients, chefs, and entrepreneurs.
- Beautiful brand-new Abramson
   Teiger designed creative space
- Lofted above the world-famous Grand Central Market featuring 38 food and beverage vendors
- Abundant parking in the project's connected 10-story parking structure

- > Centerpiece atrium lightwell
- > Sprawling oversized exterior window line
- Next to the Historic Million Dollar Theatre
- Connected to the Broadway Fiber Loop
- Located on the route for the fully funded Streetcar

THE PEOPLE'S MARKET

GCM SINCE 1917















## **AMENITY MAP**















## **VENDOR MAP**

#### FEATURING THESE TOP EATERIES DIRECTLY DOWNSTAIRS:















La Tostadería seafood

**BREAD** 

**CLARK STREET** 











Wextern ร้าน ข้าวเหนียว STICKY RICE





PHIL HAUSPURG +1 310 550 2510 PHIL.HAUSPURG@CBRE.COM LIC. 02012230

CHRIS CARAS +1 213 613 3305 CHRIS.CARAS@CBRE.COM LIC. 01229700 BRAD CHELF +1 310 203 9624 BRAD.CHELF@CBRE.COM LIC. 00874364



CBRE, INC. Broker Lic. 00409987 **CBRE** 

©2024 CBRE, Inc. All rights reserved. This information has been obtained from sources believed reliable but has not been verified for accuracy or completeness. CBRE, Inc. makes no guarantee, representation or warranty and accepts no responsibility or liability as to the accuracy, completeness, or reliability of the information contained herein. You should conduct