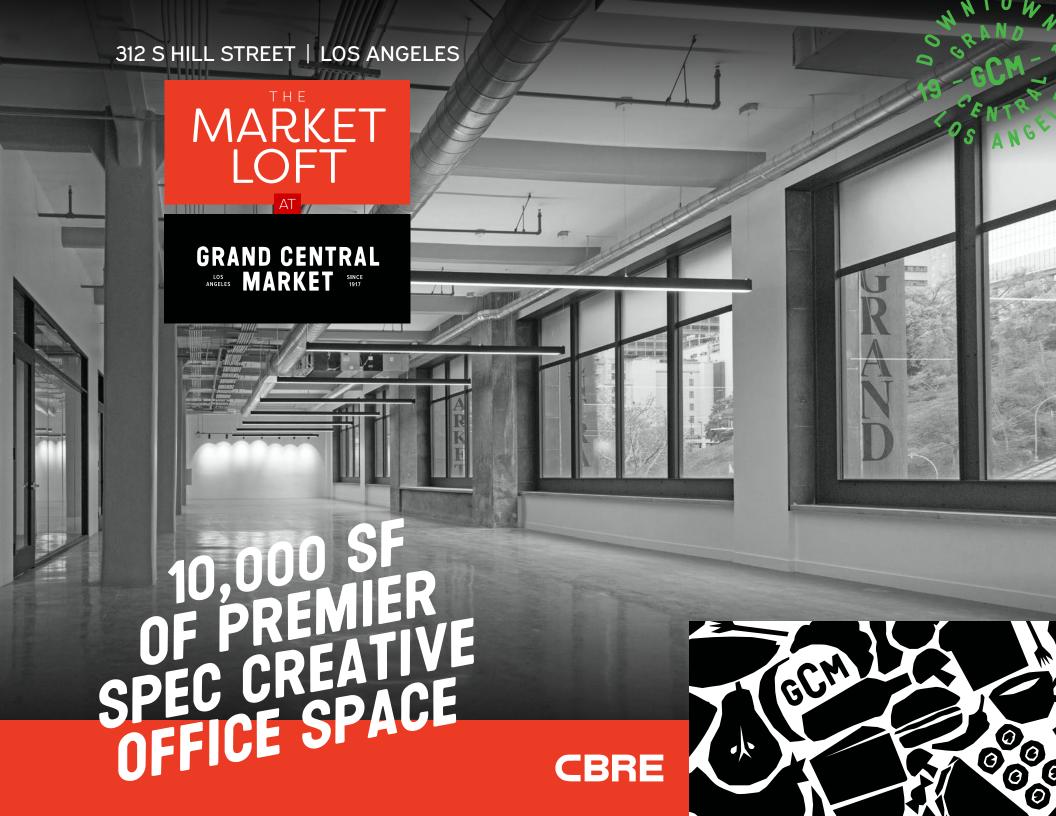

# **PROPERTY OVERVIEW**

**ADDRESS** 

312 S. Hill Street

**BUILDING SIZE** 

33,000 SF

**PARKING** 

5/1,000 SF at \$180 per stall monthly in attached garage

**ASKING RATE** 

**\$3.15 \$2.85 MG** (Promotional Rate)

**CEILING HEIGHT** 

14.5 Feet

**AVAILABLE** 

Entire 2nd Floor 10,000 SF + access to Private Basement 10,000 SF event space

## **FEATURES**

- Grand Central Market provides Los
   Angeles with a national-caliber eating experience that showcases California's best ingredients, chefs, and entrepreneurs.
- Beautiful brand-new Abramson
   Teiger designed creative space
- Lofted above the world-famous Grand Central Market featuring 38 food and beverage vendors
- Abundant parking in the project's connected 10-story parking structure