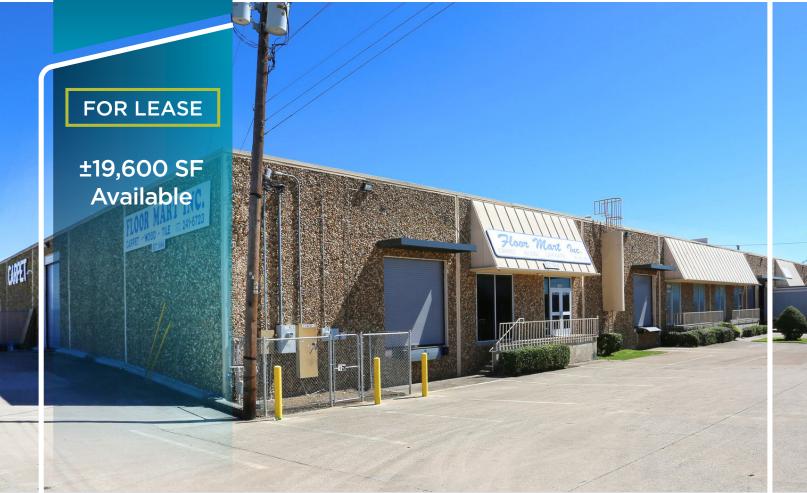

## 11410 GRISSOM

Dallas, Texas 75229

## PROPERTY HIGHLIGHTS

- +/- 19,600 SF
- 16' Clear Height
  - Suite 11410
    - +/- 3,864 SF office
    - 3 Dock High Doors