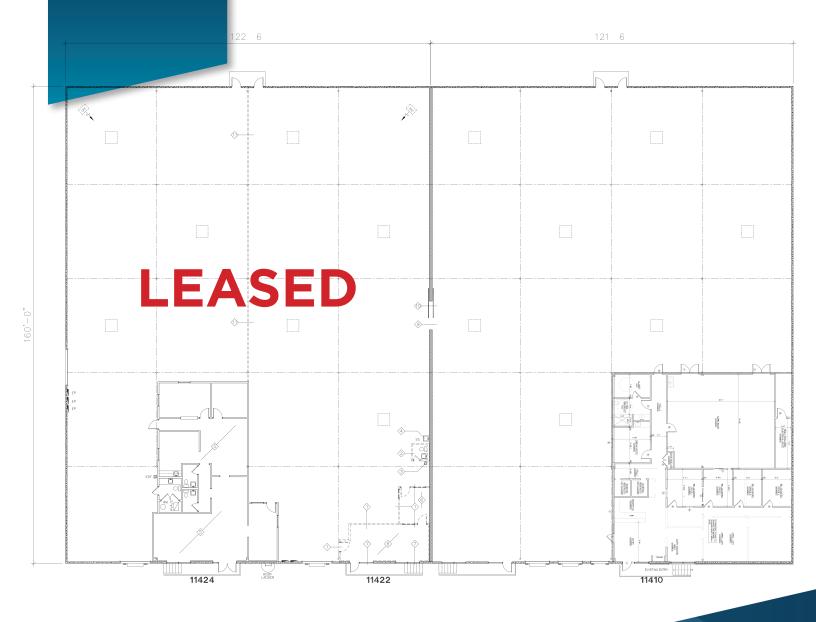

## PROPERTY HIGHLIGHTS

- +/- 19,600 SF
- 16' Clear Height
  - Suite 11410
    - +/- 3,864 SF office
    - 3 Dock High Doors