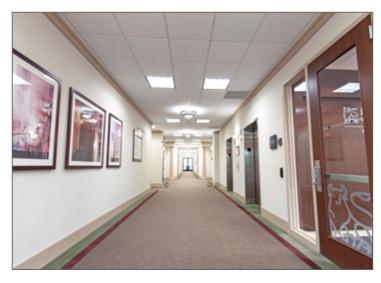

#### **FEATURES**

- · Built to suit, custom designed office space
- Two-story 67,040 sf (+/-) brick facade with accent quoins and full perimeter windows
- Elegant entrance with curved archway leads to a professionally decorated lobby
- Two passenger elevators for easy access to each level
- Optional private bathrooms and kitchenettes available for each suite
- 336 Parking spaces available on-site with handicap accessibility
- Close proximity to hotels, restaurants, banking and entertainment
- Easily accessible from Routes 22, 28, 31, 202, 206, Interstates 78 and 287