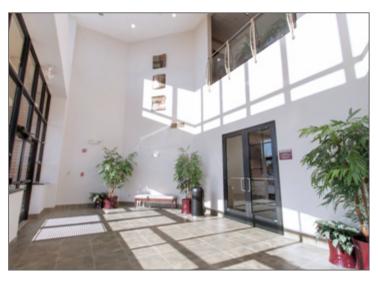

#### **FEATURES**

- · Built to suit, custom designed office space
- Two-story 67,040 sf (+/-) brick facade with accent quoins and full perimeter windows
- Elegant entrance with curved archway leads to a professionally decorated lobby
- Two passenger elevators for easy access to each level
- Optional private bathrooms and kitchenettes available for each suite
- 336 Parking spaces available on-site with handicap accessibility
- Close proximity to hotels, restaurants, banking and entertainment
- Easily accessible from Routes 22, 28, 31, 202, 206, Interstates 78 and 287