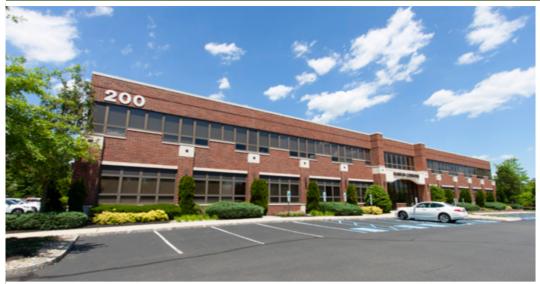

200 Route 31 North | Flemington | Hunterdon County | New Jersey

Located on the northbound lane of Route 31, across from Hunterdon Medical Center, Raritan Commons offers 67,040 sf (+/-) of medical and professional office space in the heart of Hunterdon County. With its highly visible location and convenient traffic light controlled entrance, Raritan Commons is the perfect location to have a fresh start for a new venture or an established business.

#### **FEATURES**

- · Built to suit, custom designed office space
- Two-story 67,040 sf (+/-) brick facade with accent quoins and full perimeter windows
- Elegant entrance with curved archway leads to a professionally decorated lobby
- Two passenger elevators for easy access to each level
- Optional private bathrooms and kitchenettes available for each suite
- 336 Parking spaces available on-site with handicap accessibility
- Close proximity to hotels, restaurants, banking and entertainment
- Easily accessible from Routes 22, 28, 31, 202, 206, Interstates 78 and 287