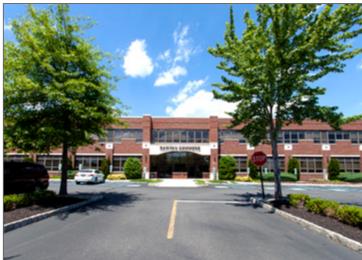

200 Route 31 North | Flemington | Hunterdon County | New Jersey

Located on the northbound lane of Route 31, across from Hunterdon Medical Center, Raritan Commons offers 67,040 sf (+/-) of medical and professional office space in the heart of Hunterdon County. With its highly visible location and convenient traffic light controlled entrance, Raritan Commons is the perfect location to have a fresh start for a new venture or an established business.

#### **FEATURES**

- · Built to suit, custom designed office space
- Two-story 67,040 sf (+/-) brick facade with accent quoins and full perimeter windows
- Elegant entrance with curved archway leads to a professionally decorated lobby
- Two passenger elevators for easy access to each level
- Optional private bathrooms and kitchenettes available for each suite
- 336 Parking spaces available on-site with handicap accessibility
- Close proximity to hotels, restaurants, banking and entertainment
- Easily accessible from Routes 22, 28, 31, 202, 206, Interstates 78 and 287