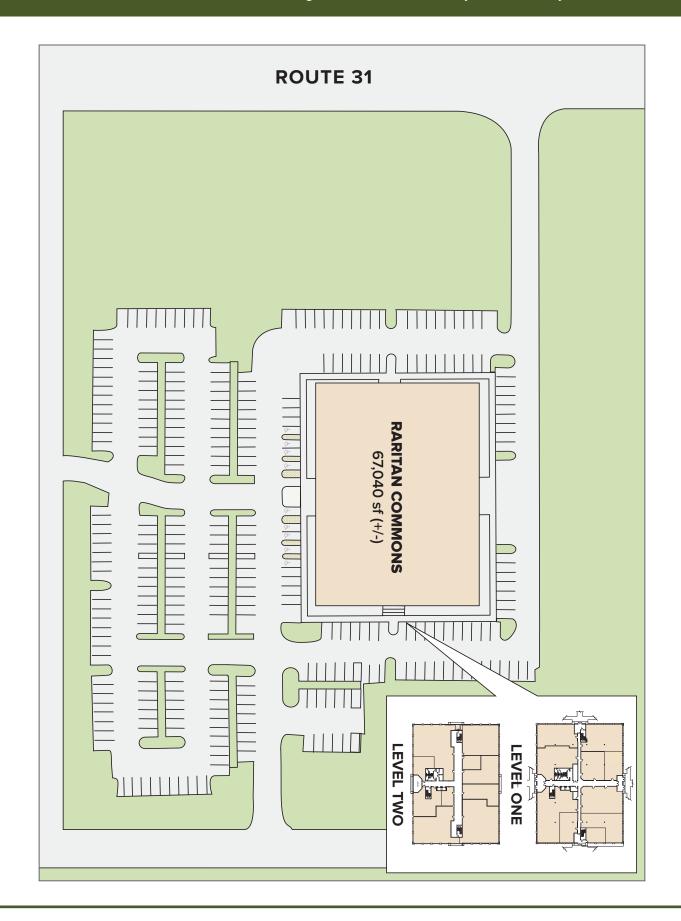

200 Route 31 North | Flemington | Hunterdon County | New Jersey

Located on the northbound lane of Route 31, across from Hunterdon Medical Center, Raritan Commons offers 67,040 sf (+/-) of medical and professional office space in the heart of Hunterdon County. With its highly visible location and convenient traffic light controlled entrance, Raritan Commons is the perfect location to have a fresh start for a new venture or an established business.

# **SUITE SIZES FOR LEASE FROM:** 2153, 2385 and 3384 sf (+/-)

#### **FEATURES**

- · Built to suit, custom designed office space
- Two-story 67,040 sf (+/-) brick facade with accent quoins and full perimeter windows
- Elegant entrance with curved archway leads to a professionally decorated lobby
- Two passenger elevators for easy access to each level
- Optional private bathrooms and kitchenettes available for each suite
- 336 Parking spaces available on-site with handicap accessibility
- Close proximity to hotels, restaurants, banking and entertainment
- Easily accessible from Routes 22, 28, 31, 202, 206, Interstates 78 and 287