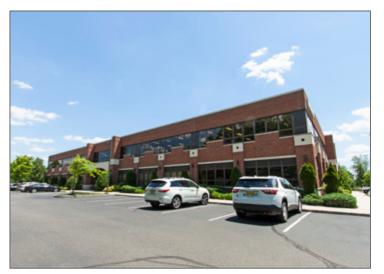

200 Route 31 North | Flemington | Hunterdon County | New Jersey

Located on the northbound lane of Route 31, across from Hunterdon Medical Center, Raritan Commons offers 67,040 sf (+/-) of medical and professional office space in the heart of Hunterdon County. With its highly visible location and convenient traffic light controlled entrance, Raritan Commons is the perfect location to have a fresh start for a new venture or an established business.

#### **FEATURES**

- · Built to suit, custom designed office space
- Two-story 67,040 sf (+/-) brick facade with accent quoins and full perimeter windows
- Elegant entrance with curved archway leads to a professionally decorated lobby
- Two passenger elevators for easy access to each level
- Optional private bathrooms and kitchenettes available for each suite
- 336 Parking spaces available on-site with handicap accessibility
- Close proximity to hotels, restaurants, banking and entertainment
- Easily accessible from Routes 22, 28, 31, 202, 206, Interstates 78 and 287