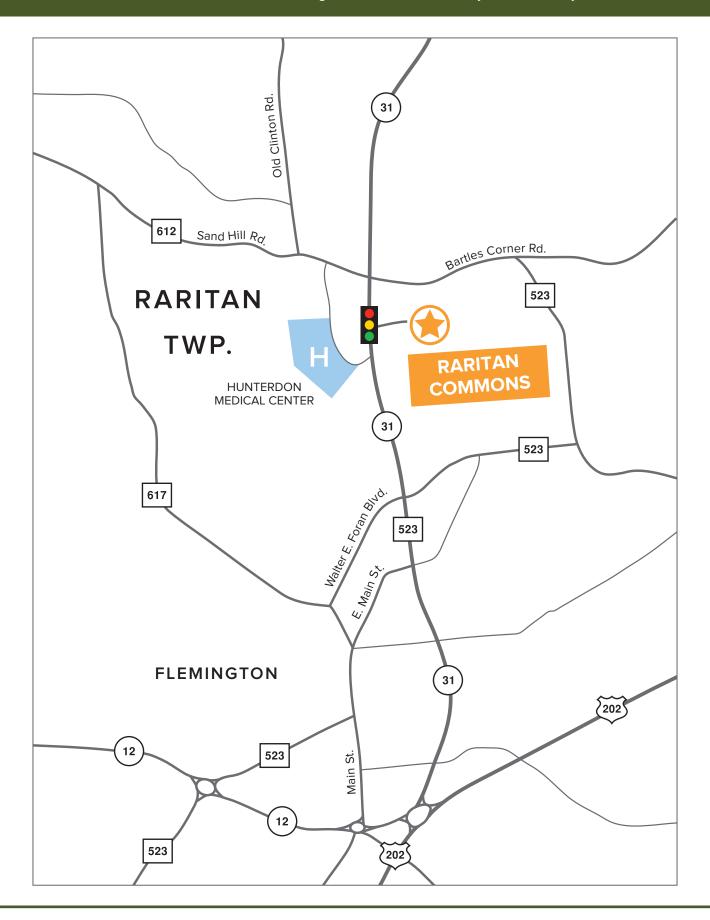

200 Route 31 North | Flemington | Hunterdon County | New Jersey

Located on the northbound lane of Route 31, across from Hunterdon Medical Center, Raritan Commons offers 67,040 sf (+/-) of medical and professional office space in the heart of Hunterdon County. With its highly visible location and convenient traffic light controlled entrance, Raritan Commons is the perfect location to have a fresh start for a new venture or an established business.