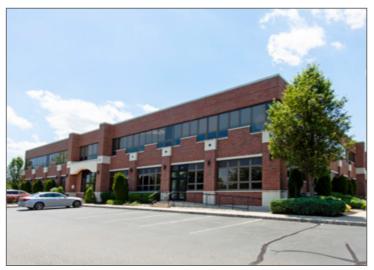

200 Route 31 North | Flemington | Hunterdon County | New Jersey

Located on the northbound lane of Route 31, across from Hunterdon Medical Center, Raritan Commons offers 67,040 sf (+/-) of medical and professional office space in the heart of Hunterdon County. With its highly visible location and convenient traffic light controlled entrance, Raritan Commons is the perfect location to have a fresh start for a new venture or an established business.

#### **FEATURES**

- · Built to suit, custom designed office space
- Two-story 67,040 sf (+/-) brick facade with accent quoins and full perimeter windows
- Elegant entrance with curved archway leads to a professionally decorated lobby
- Two passenger elevators for easy access to each level
- Optional private bathrooms and kitchenettes available for each suite
- 336 Parking spaces available on-site with handicap accessibility
- Close proximity to hotels, restaurants, banking and entertainment
- Easily accessible from Routes 22, 28, 31, 202, 206, Interstates 78 and 287