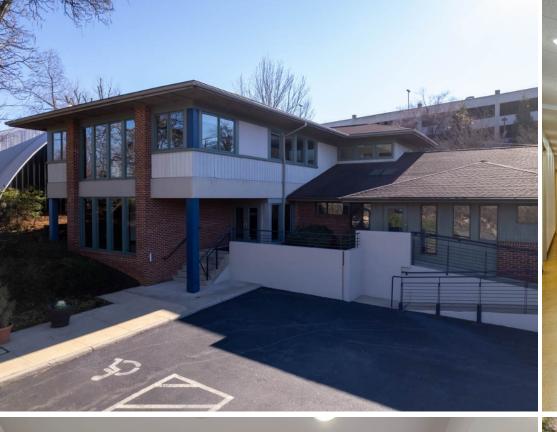

Rent beautifully finished executive offices in a prime location just a short walk from downtown Charlottesville. Our building offers six (6) private, executive-sized offices, perfect for professionals or organizations needing dedicated meeting spaces or high-end work environments. Don't miss this opportunity to elevate your professional space in a thriving Charlottesville community!

Each office is designed to maximize comfort and productivity, featuring its own window or skylight that floods the space with natural light. The meticulously maintained building boasts mature landscaping, warm wood accents in the common areas, and stylish cork flooring throughout, creating an inviting atmosphere.