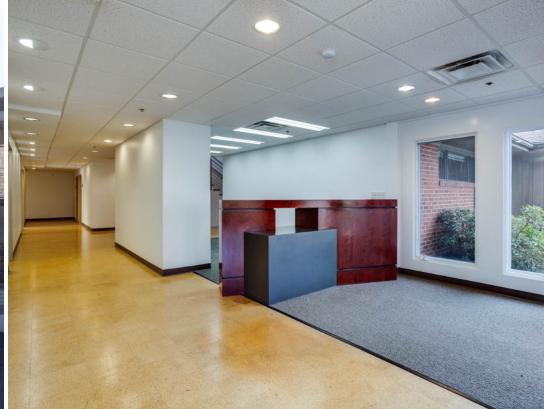

Key amenities include a stunning open reception area with exposed brick walls and floor-to-ceiling windows, a spacious atrium for coworking or other uses, and:

- Two half bathrooms for easy access.
- Multiple entrances for seamless navigation and upper/lower parking lots.
- High-speed Ting internet and utilities included in the rent.
- Off-street parking for convenience.