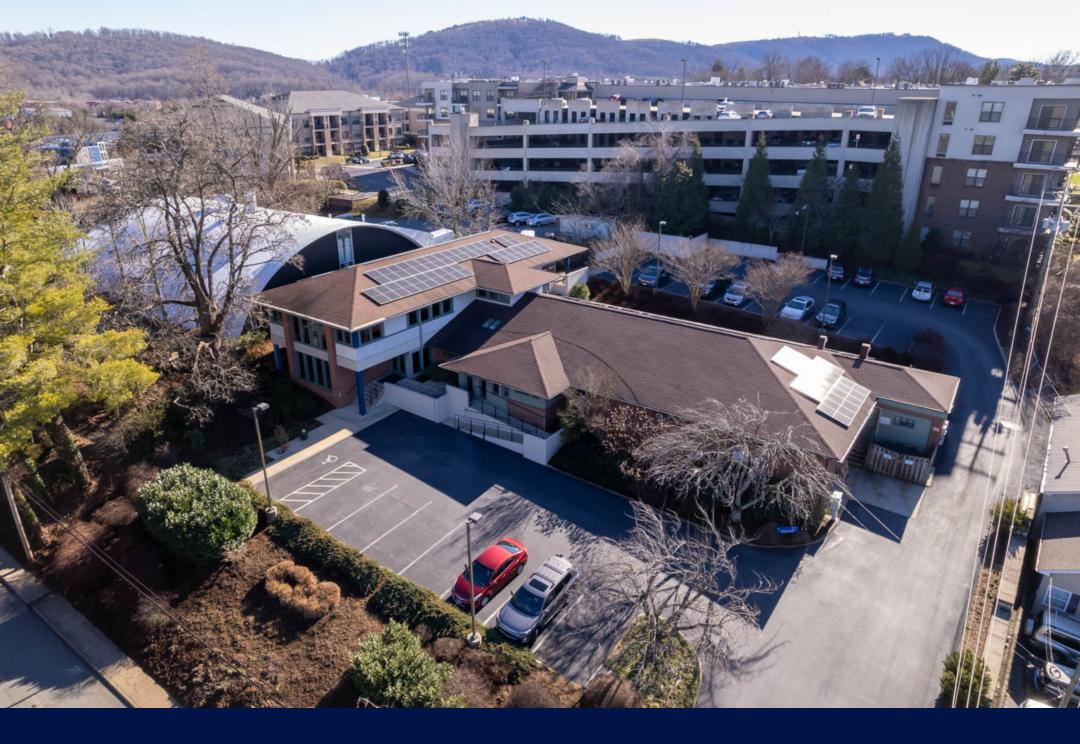

Rent beautifully finished executive offices in a prime location just a short walk from downtown Charlottesville. Our building offers six (6) private, executive-sized offices, perfect for professionals or organizations needing dedicated meeting spaces or high-end work environments. Don't miss this opportunity to elevate your professional space in a thriving Charlottesville community!

Key amenities include a stunning open reception area with exposed brick walls and floor-to-ceiling windows, a spacious atrium for coworking or other uses, and:

- Two half bathrooms for easy access.
- Multiple entrances for seamless navigation and upper/lower parking lots.
- High-speed Ting internet and utilities included in the rent.
- Off-street parking for convenience.