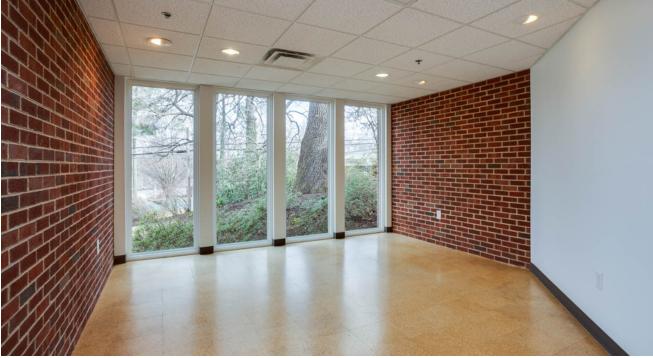

Key amenities include a stunning open reception area with exposed brick walls and floor-to-ceiling windows, a spacious atrium for coworking or other uses, and:

- Two half bathrooms for easy access.
- Multiple entrances for seamless navigation and upper/lower parking lots.
- High-speed Ting internet and utilities included in the rent.
- Off-street parking for convenience.