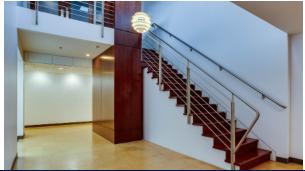

Each office is designed to maximize comfort and productivity, featuring its own window or skylight that floods the space with natural light. The meticulously maintained building boasts mature landscaping, warm wood accents in the common areas, and stylish cork flooring throughout, creating an inviting atmosphere.

Key amenities include a stunning open reception area with exposed brick walls and floor-to-ceiling windows, a spacious atrium for coworking or other uses, and:

- Two half bathrooms for easy access.
- Multiple entrances for seamless navigation and upper/lower parking lots.
- High-speed Ting internet and utilities included in the rent.
- Off-street parking for convenience.