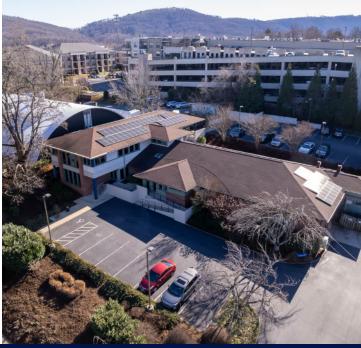

Rent beautifully finished executive offices in a prime location just a short walk from downtown Charlottesville. Our building offers six (6) private, executive-sized offices, perfect for professionals or organizations needing dedicated meeting spaces or high-end work environments. Don't miss this opportunity to elevate your professional space in a thriving Charlottesville community!

Key amenities include a stunning open reception area with exposed brick walls and floor-to-ceiling windows, a spacious atrium for coworking or other uses, and:

- Two half bathrooms for easy access.
- Multiple entrances for seamless navigation and upper/lower parking lots.
- High-speed Ting internet and utilities included in the rent.
- Off-street parking for convenience.