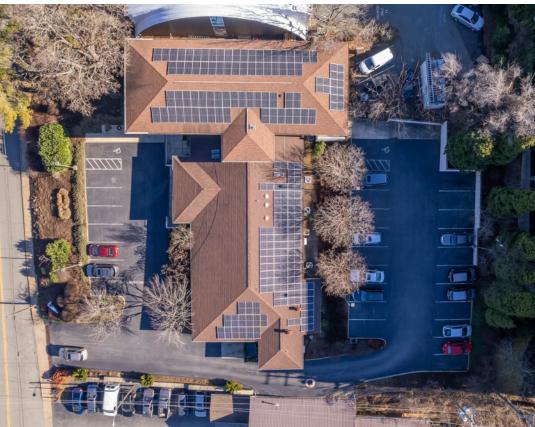

Rent beautifully finished executive offices in a prime location just a short walk from downtown Charlottesville. Our building offers six (6) private, executive-sized offices, perfect for professionals or organizations needing dedicated meeting spaces or high-end work environments. Don't miss this opportunity to elevate your professional space in a thriving Charlottesville community!

Key amenities include a stunning open reception area with exposed brick walls and floor-to-ceiling windows, a spacious atrium for coworking or other uses, and:

- Two half bathrooms for easy access.
- Multiple entrances for seamless navigation and upper/lower parking lots.
- High-speed Ting internet and utilities included in the rent.
- Off-street parking for convenience.