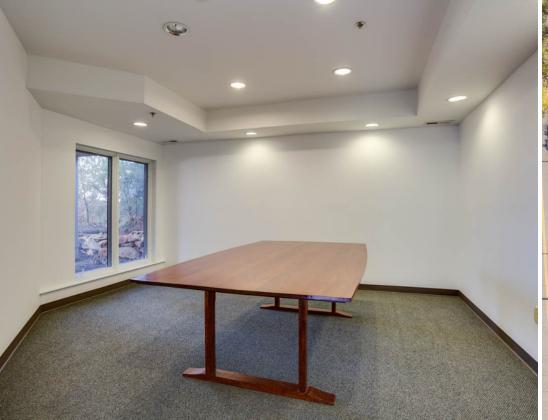

Each office is designed to maximize comfort and productivity, featuring its own window or skylight that floods the space with natural light. The meticulously maintained building boasts mature landscaping, warm wood accents in the common areas, and stylish cork flooring throughout, creating an inviting atmosphere.

The available executive offices are competitively priced:

- Executive Office (double skylight): \$1,100/month
- Office 103: \$1,000/month
- Offices 104, 105, 106, 107: \$900/month each