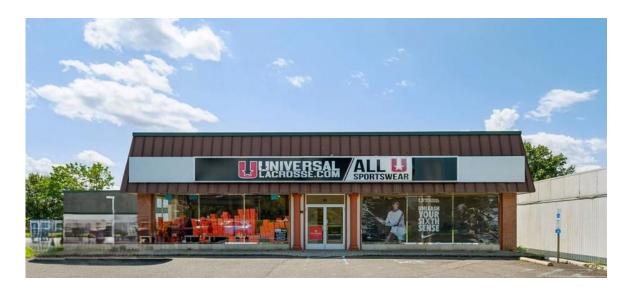

#### **PROPERTY DESCRIPTION**

3,000 plus SF Retail/Showroom and 7,000 plus SF Warehouse. 22' clear ceilings, two tailboard loading. Located in prestigious Somerset County, Central NJ with high visibility on Route 22 East. Pylon signage with 50,000 VPD. Front and rear parking lots. Ideal retailers/showroom with a need to warehouse product onsite.

#### **PROPERTY HIGHLIGHTS**

- o Route 22 E. High Visibility Location
- o Pylon Signage
- o 22' clear ceilings, two tailboard loading
- Location minutes to all major highways-Routes 28, 202/206, I-287 & I-78

### **PROPERTY PHOTOS**

Timothy P. Deluccia Broker Associate 908-938-6405 tim@delucciacommercialgroup.com

Deluccia Commercial Group 1996 Washington Valley Rd. PO Box 305 Martinsville, NJ 08836 906 Route 22 E. Somerville, NJ 08876

# **PROPERTY PHOTOS**

Timothy P. Deluccia Broker Associate 908-938-6405 tim@delucciacommercialgroup.com

Deluccia Commercial Group 1996 Washington Valley Rd. PO Box 305 Martinsville, NJ 08836