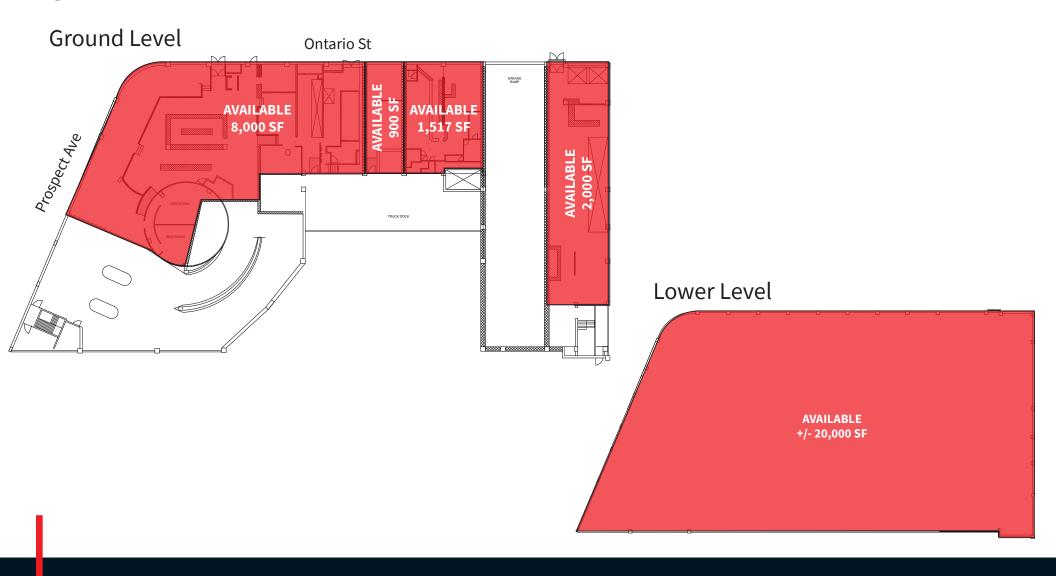

CLEVELAND** by the numbers

J-A-C-K-

Bought out previous retail tenants in connection with the renovation process

\$18M

**Recently Completed** Renovation of the 670 Space Garage

2,000 **Parking Spots** 

(including 670 above the retail space)

**Annual Visitors** 

\$250M+

**Gaming Revenue Facility** 

**Businesses** 



263

Restaurants & Bars



**Destination Retail** 



**Total Retail Businesses** 



#### **Downtown Events**

**Event Venues with** Live Entertainment

Professional-Level **Stadiums** 

**Theatres** 

Total Annual Festivals/

Total Conventions

Farmer's

Market

Parades 1K+ Attendees

175,648

**Annual Convention Attendees** 

## **Demographics**



14,413 Population



**97,357** Employees



**Hotels** 

Hotels

Hotel Rooms

**Visitors** 





### **SITE PLAN**



#### Contact

**Kevin Thobe** 

Vice President +1 513 252 2189 kevin.thobe@am.jll.com **Giorgio Karras** 

Vice President +1 513 304 0994 giorgio.karras@am.jll.com **Bob Gross** 

Executive Vice President +1 216 937 2389 bob.gross@am.jll.com



Although information has been obtained from sources deemed reliable, JLL does not make any guarantees, warranties or representations, express or implied, as to the completeness or accuracy as to the information contained herein. Any projections, opinions, assumptions or estimates used are for example only. There may be differences between projected and actual results, and those differences may be material. JLL does not accept any liability for any loss or damage suffered by any party resulting from reliance on this information. If the recipient of