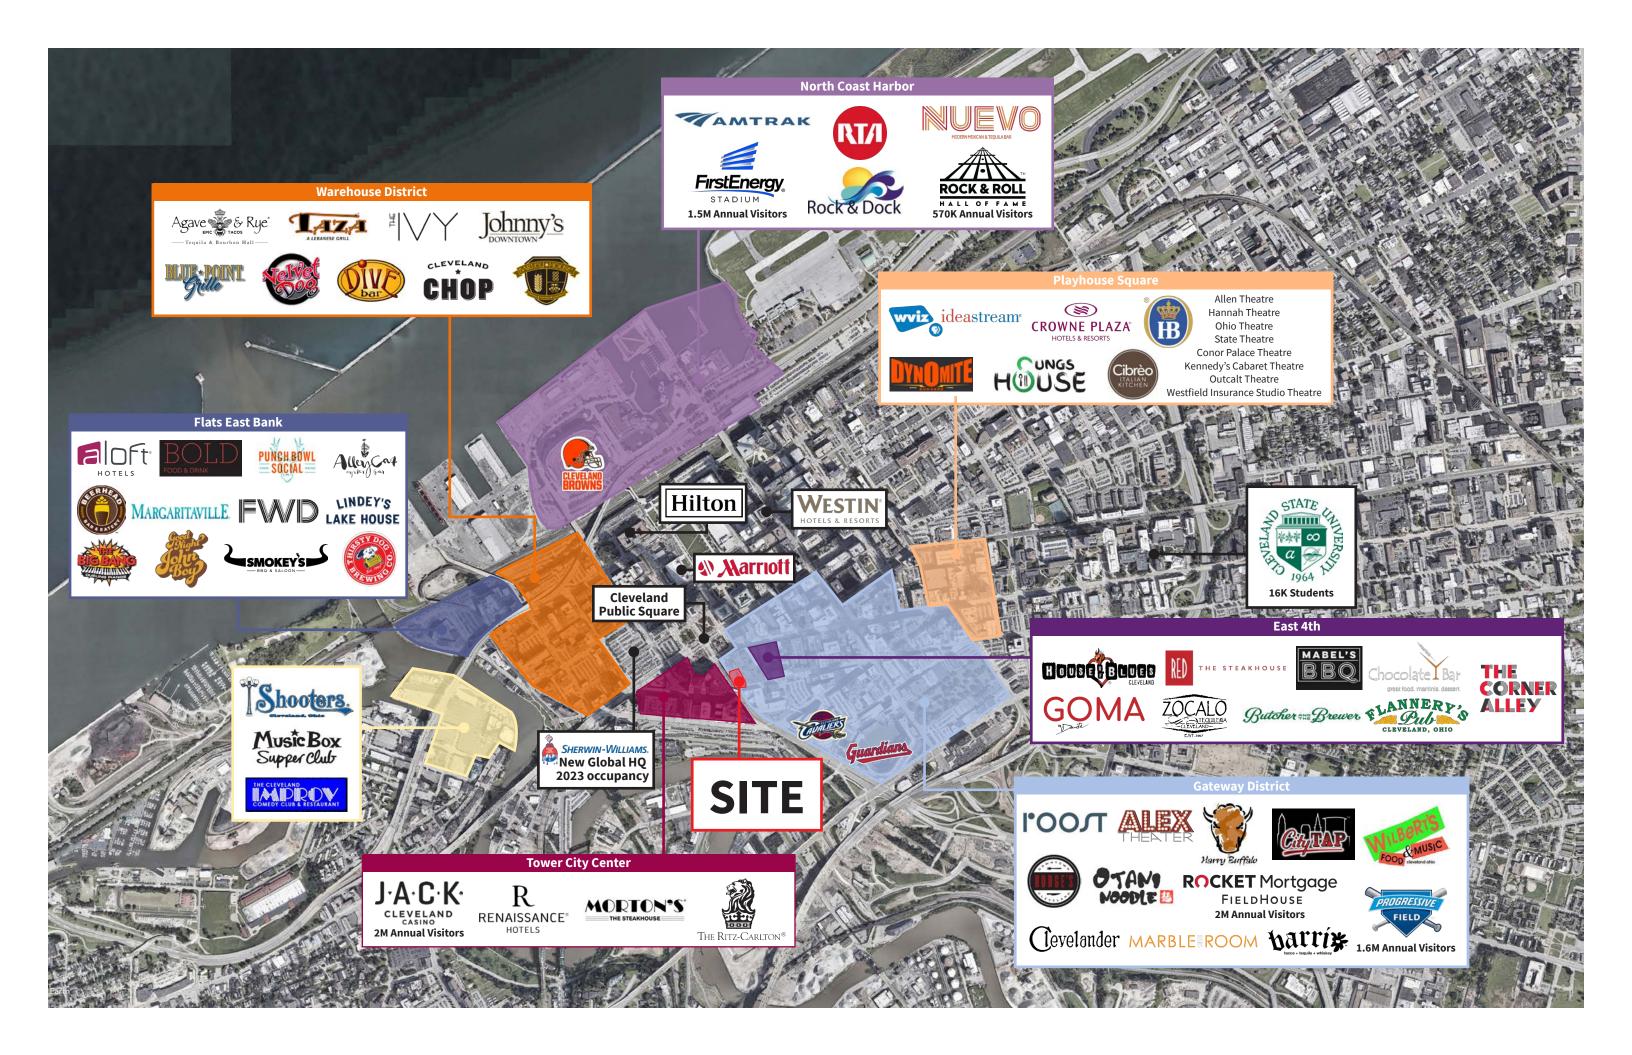

# **DOWNTOWN CLEVELAND** by the numbers

J-A-C-K-

Bought out previous retail tenants in connection with the renovation process

\$18M

**Recently Completed** Renovation of the 670 Space Garage

2,000 **Parking Spots** 

(including 670 above the retail space)

**Annual Visitors** 

\$250M+

**Gaming Revenue Facility** 

**Businesses** 



263

Restaurants & Bars



**Destination Retail** 



**Total Retail Businesses** 



#### **Downtown Events**

**Event Venues with** Live Entertainment

Professional-Level **Stadiums** 

**Theatres** 

Total Annual Festivals/

Total Conventions

Farmer's

Market

Parades 1K+ Attendees

175,648

**Annual Convention Attendees** 

## **Demographics**



14,413 Population



**97,357** Employees



**Hotels** 

Hotels

Hotel Rooms

**Visitors** 





### **SITE PLAN**



#### Contact

**Kevin Thobe** 

Vice President +1 513 252 2189 kevin.thobe@am.jll.com **Giorgio Karras** 

Vice President +1 513 304 0994 giorgio.karras@am.jll.com **Bob Gross** 

Executive Vice President +1 216 937 2389 bob.gross@am.jll.com



Although information has been obtained from sources deemed reliable, JLL does not make any guarantees, warranties or representations, express or implied, as to the completeness or accuracy as to the information contained herein. Any projections, opinions, assumptions or estimates used are for example only. There may be differences between projected and actual results, and those differences may be material. JLL does not accept any liability for any loss or damage suffered by any party resulting from reliance on this informati