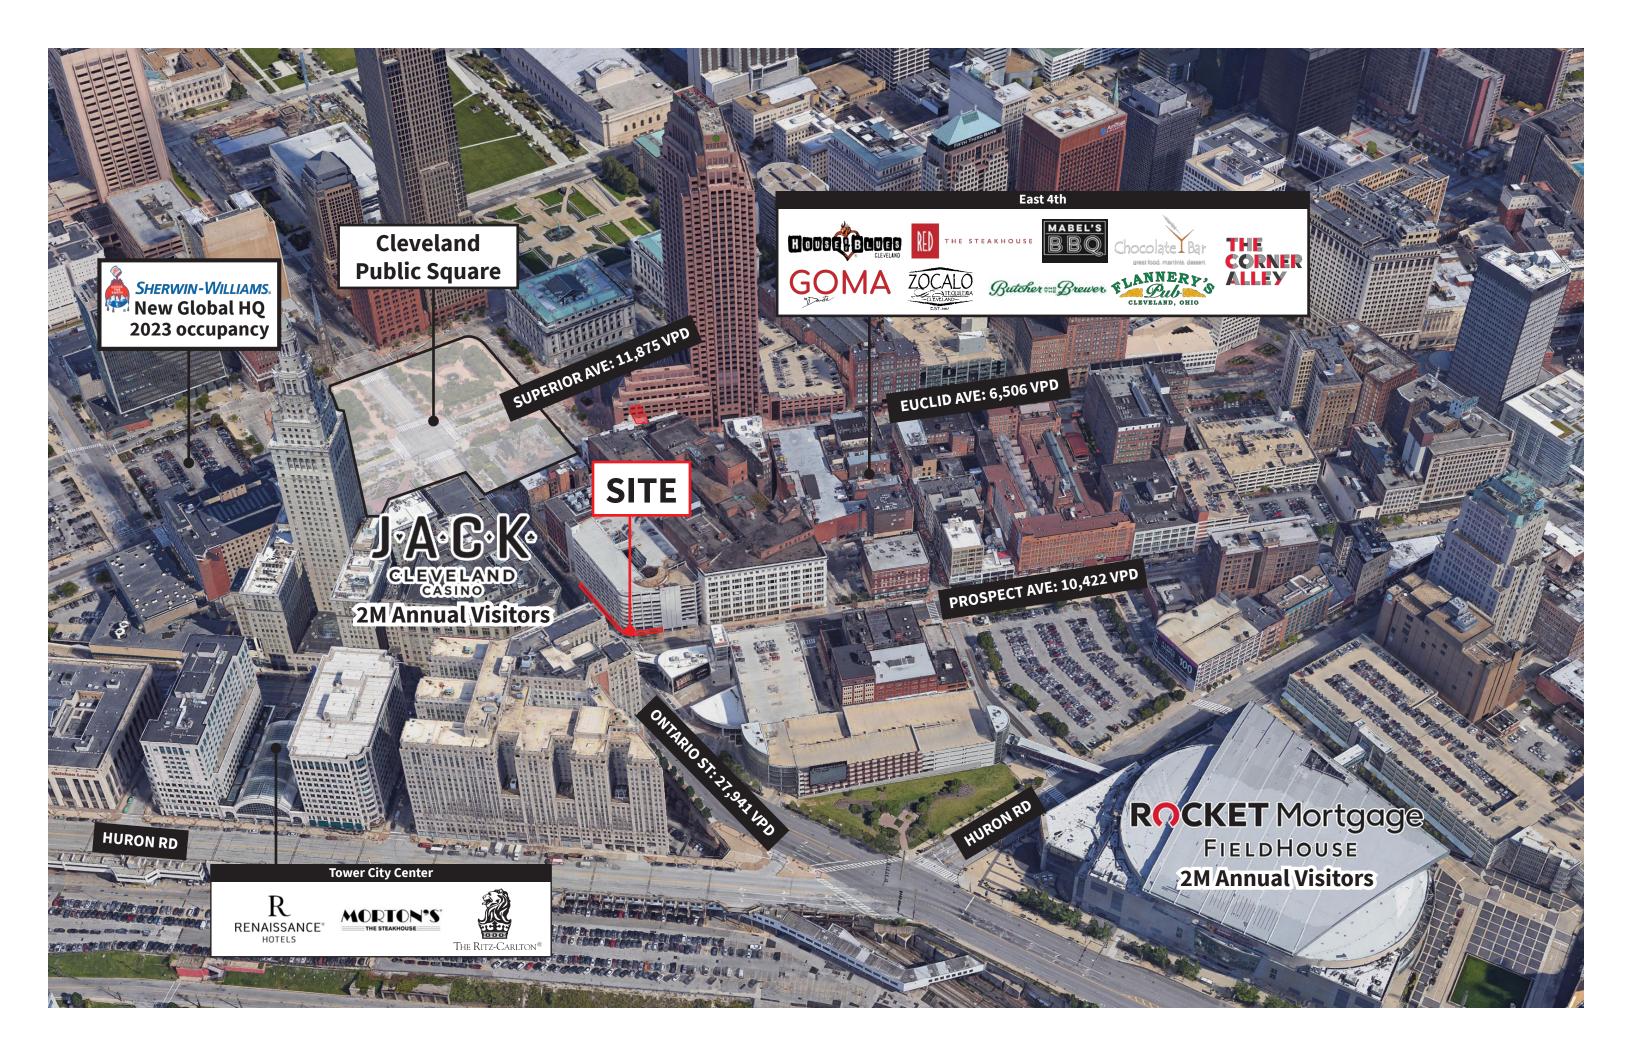

# **DOWNTOWN CLEVELAND** by the numbers

J-A-C-K-

Bought out previous retail tenants in connection with the renovation process

\$18M

**Recently Completed** Renovation of the 670 Space Garage

2,000 **Parking Spots** 

(including 670 above the retail space)

**Annual Visitors** 

\$250M+

**Gaming Revenue Facility** 

**Businesses** 



263

Restaurants & Bars



**Destination Retail** 



**Total Retail Businesses** 



#### **Downtown Events**

**Event Venues with** Live Entertainment

Professional-Level **Stadiums** 

**Theatres** 

Total Annual Festivals/

Total Conventions

Farmer's

Market

Parades 1K+ Attendees

175,648

**Annual Convention Attendees** 

## **Demographics**



14,413 Population



**97,357** Employees



**Hotels** 

Hotels

Hotel Rooms

**Visitors** 





### **SITE PLAN**



#### Contact

**Kevin Thobe** 

Vice President +1 513 252 2189 kevin.thobe@am.jll.com **Giorgio Karras** 

Vice President +1 513 304 0994 giorgio.karras@am.jll.com **Bob Gross** 

Executive Vice President +1 216 937 2389 bob.gross@am.jll.com



Although information has been obtained from sources deemed reliable, JLL does not make any guarantees, warranties or representations, express or implied, as to the completeness or accuracy as to the information contained herein. Any projections, opinions, assumptions or estimates used are for example only. There may be differences between projected and actual results, and those differences may be material. JLL does not accept any liability for any loss or damage suffered by any party resulting from reliance on this information