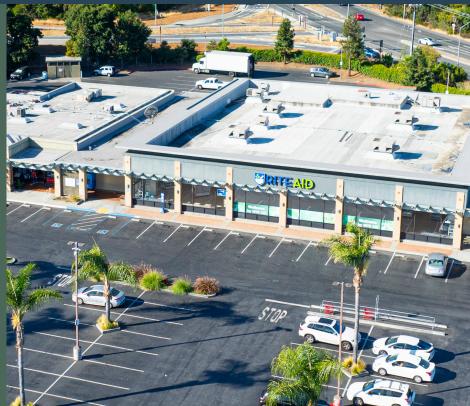

#### **PROJECT HIGHLIGHTS**

±22,000 Former Rite Aid

Nearby Tenant's Include: Trader Joe's, Starbucks, Peet's, and ACE Hardware

Close Proximity to I-280

Trader Joe's and Foothill Produce average ±1,500 visitors per day