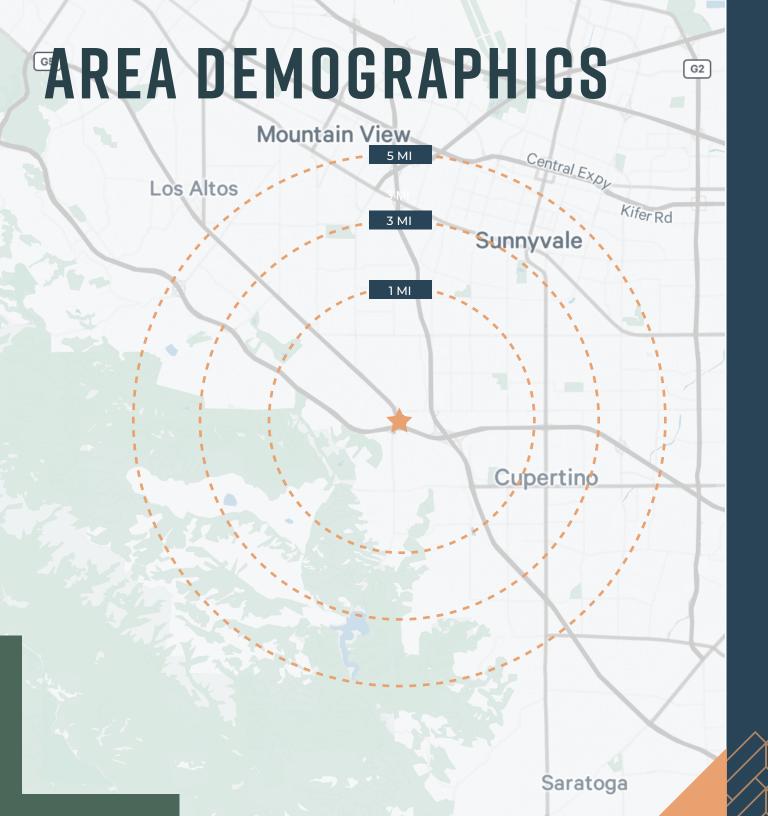

| AVG. HH INCOME | DISTANCE |
|----------------|----------|
| \$292,161      | 1 MILE   |
| \$277,620      | 3 MILES  |
| \$257,039      | 5 MiLES  |

#### **POPULATION**

1 Mile **14,600** 

3 Miles **136,289** 

5 Miles **388,521** 