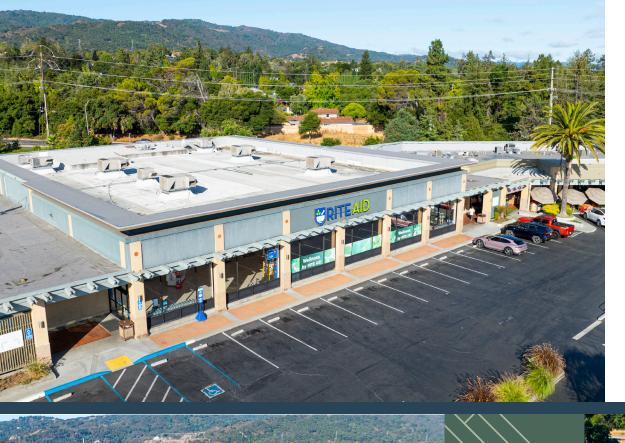

### 2310 HOMESTEAD RD

Los Altos, CA

#### **PROJECT HIGHLIGHTS**

±22,000 Former Rite Aid

Nearby Tenant's Include: Trader Joe's, Starbucks, Peet's, and ACE Hardware

Close Proximity to I-280

Trader Joe's and Foothill Produce average ±1,500 visitors per day