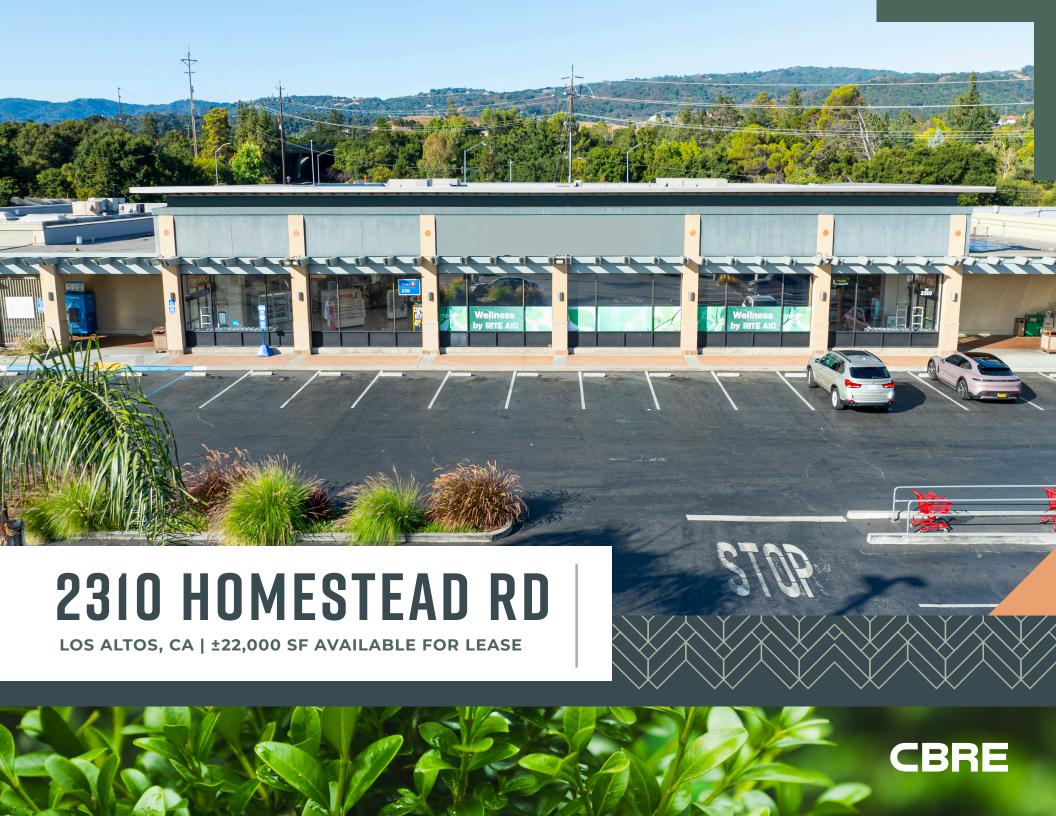

### 2310 HOMESTEAD RD

Los Altos, CA

#### **PROJECT HIGHLIGHTS**

±22,000 Former Rite Aid

Nearby Tenant's Include: Trader Joe's, Starbucks, Peet's, and ACE Hardware

Close Proximity to I-280

Trader Joe's and Foothill Produce average ±1,500 visitors per day