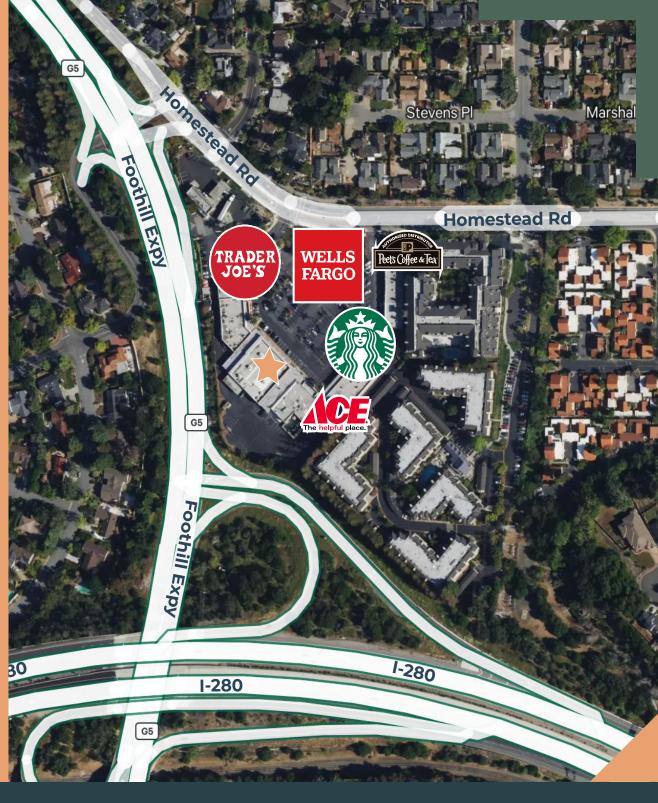

# AERIAL MAP

- TRADER JOE'S
- 2 WELLS FARGO
- PEET'S COFFEE & TEA
- 4 STARBUCKS
- 5 ACE HARDWARE

#### **PROJECT HIGHLIGHTS**

±22,000 Former Rite Aid

Nearby Tenant's Include: Trader Joe's, Starbucks, Peet's, and ACE Hardware

Close Proximity to I-280

Trader Joe's and Foothill Produce average ±1,500 visitors per day