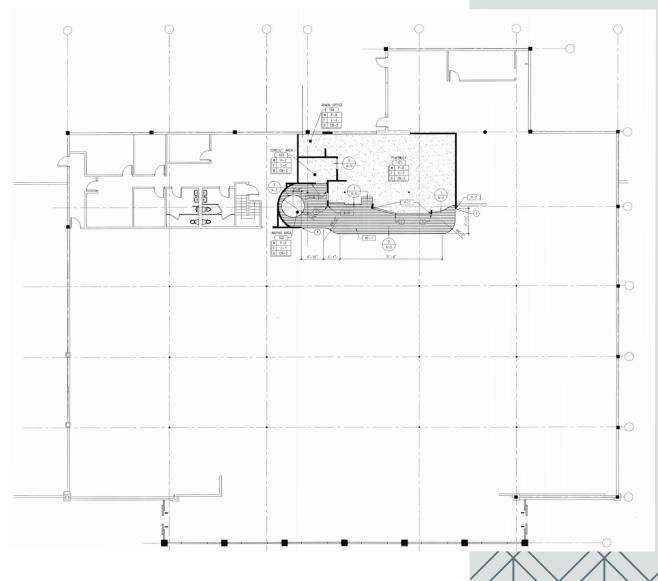

# AERIAL MAP

- TRADER JOE'S
- 2 WELLS FARGO
- PEET'S COFFEE & TEA
- 4 STARBUCKS
- 5 ACE HARDWARE

### 2310 HOMESTEAD RD

Los Altos, CA







#### **PROJECT HIGHLIGHTS**

±22,000 Former Rite Aid

Nearby Tenant's Include: Trader Joe's, Starbucks, Peet's, and ACE Hardware

Close Proximity to I-280

Trader Joe's and Foothill Produce average ±1,500 visitors per day

| AVG. HH INCOME | DISTANCE |
|----------------|----------|
| \$292,161      | 1 MILE   |
| \$277,620      | 3 MILES  |
| \$257,039      | 5 MiLES  |

#### **POPULATION**

1 Mile **14,600** 



3 Miles **136,289** 



5 Miles **388,521** 

## **FLOORPLAN**

2310 Homestead Rd, Los Altos, CA













### **CONTACTS**

Rick Shaffer Senior Vice President +1 408 453 7430 rick.shaffer@cbre.com Lic. 00853889 John Shaffer Vice President +1 408 453 7496 john.shaffer@cbre.com Lic. 01971371

**CBRE** 

© 2024 CBRE, Inc. All rights reserved. This information has been obtained from sources believed reliable but has not been verified for accuracy or completeness. CBRE, Inc. makes no guarantee, representation or warranty and accepts no responsibility or liability as to the accuracy, completeness, or reliability of the information contained herein. You should conduct a careful, independent investigation of the property and verify all information. Any reliance on this information is solely at your own risk. CBRE and the CBRE logo are service marks of CBRE, Inc. All other marks displayed o