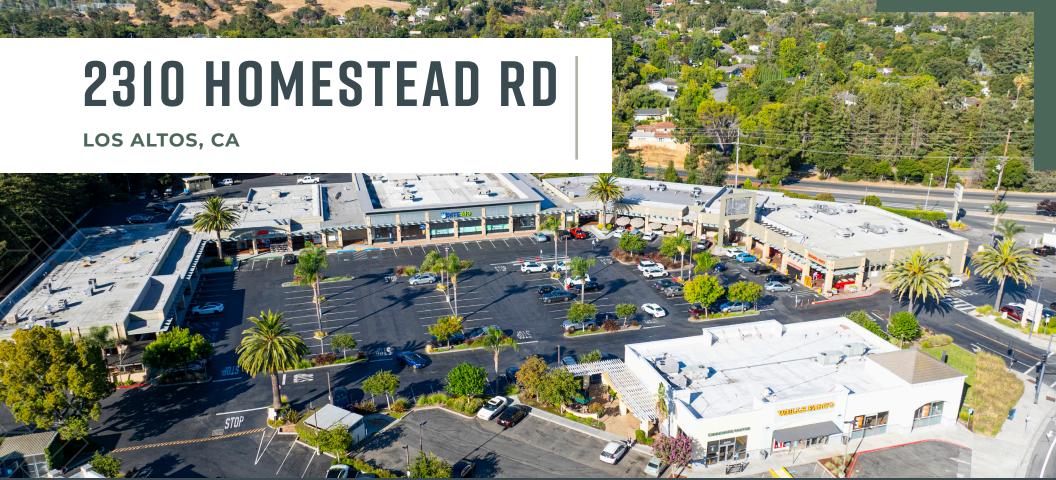

### 2310 HOMESTEAD RD

Los Altos, CA

#### **PROJECT HIGHLIGHTS**

±22,000 Former Rite Aid

Nearby Tenant's Include: Trader Joe's, Starbucks, Peet's, and ACE Hardware

Close Proximity to I-280

Trader Joe's and Foothill Produce average ±1,500 visitors per day